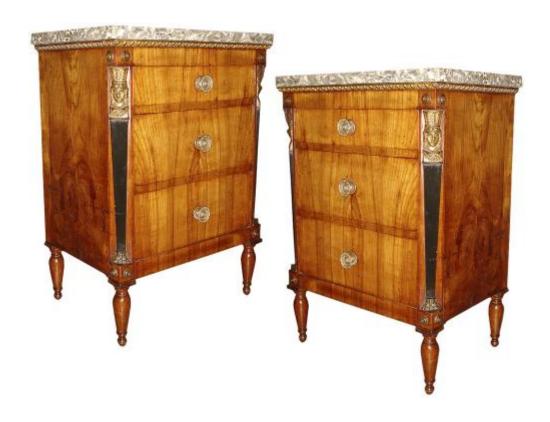

1301 Harrison Street San Francisco CA 94103 www.cmarianiantiques.com

Contact: Claudio Mariani claudio@cmarianiantiques.com Tel 415.541.7868 ~ Fax 415.487.3950

Italy 3231 M00006

A Pair of Late 18th Century Neoclassical Parcel-Gilt and Ebonized Walnut Bedside Tables with breccia marble tops above gilt egg and dart moulding and three drawers accented with ebonized corner pilasters crested with giltwood Grecian goddess busts

1301 Harrison Street San Francisco CA 94103 www.cmarianiantiques.com

Contact: Claudio Mariani claudio@cmarianiantiques.com Tel 415.541.7868 ~ Fax 415.487.3950

Height: 32 1/2"; Width: 23"; Depth: 16 1/2"