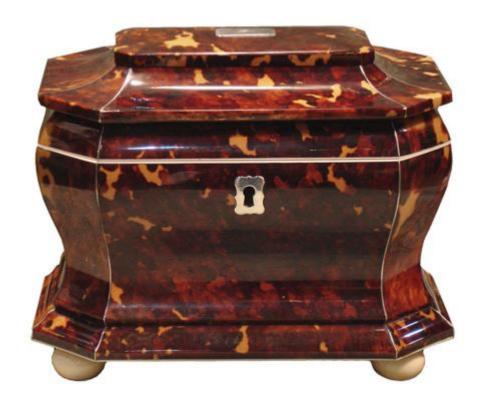

## A 19th Century English Regency Tortoiseshell Tea Caddy,

with pagoda lid and bombé form fitted with two lidded interior compartments, one for green tea and the other for black, embellished with pewter and bone banding, all raised on bone flattened bun feet 1301 Harrison Street San Francisco CA 94103 www.cmarianiantiques.com

Contact: Claudio Mariani claudio@cmarianiantiques.com Tel 415.541.7868 ~ Fax 415.487.3950

Height: 5 3/4"; Width: 7 1/4"; Depth: 4 3/4"