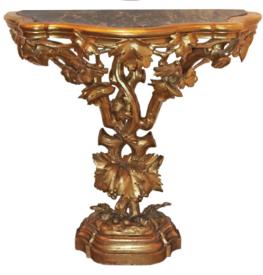

## A Late 18th Century Rococo Giltwood Console and Mirror

**Set,** both elaborately carved with thick fruited vining and with the console top inset with verde issori marble and raised on a stepped and shaped base

(Console) Height: 35 3/4"; Width: 35 1/2"; Depth: 18 1/2", (Mirror)

Height: 57"; Width: 36"