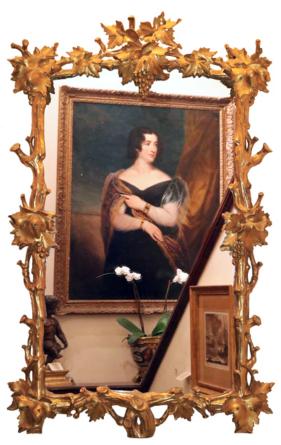

## A Late 18th Century Rococo Giltwood Console and Mirror

**Set,** both elaborately carved with thick fruited vining and with the console top inset with verde issori marble and raised on a stepped and shaped base

(Console) Height: 35 3/4"; Width: 35 1/2"; Depth: 18 1/2", (Mirror)

Height: 57"; Width: 36"