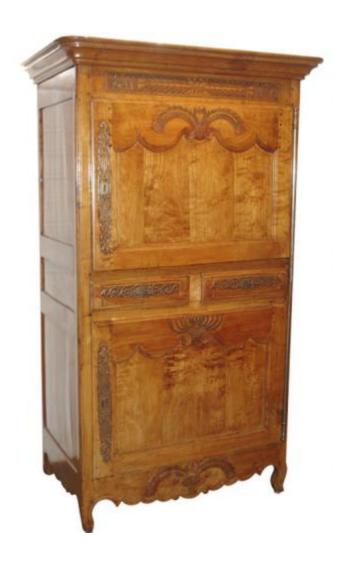

1301 Harrison Street San Francisco CA 94103 www.cmarianiantiques.com

Contact: Claudio Mariani claudio@cmarianiantiques.com Tel 415.541.7868 ~ Fax 415.487.3950

France 3280 CG00025

A 19th Century French Provincial Cherrywood Bonnetiere, the moulded cornice above two large cabinet doors separated by

1301 Harrison Street San Francisco CA 94103 www.cmarianiantiques.com

Contact: Claudio Mariani claudio@cmarianiantiques.com Tel 415.541.7868 ~ Fax 415.487.3950

two drawers all mounted with original steel hardware, and with the whole carved with primitive wheat, foliate and floral motifs above a scrolling conforming apron and raised on short shaped feet

Height: 81 1/2"; Width: 48 1/2"; Depth: 30"