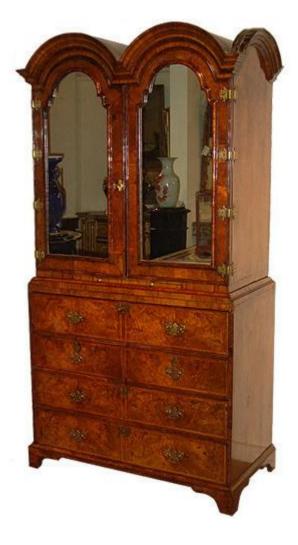

## A Rare and Important 18th Century Burl Walnut Double Domed Queen Anne Linen Press Bureau Cabinet, the upper

1301 Harrison Street San Francisco CA 94103 www.cmarianiantiques.com Contact: Claudio Mariani claudio@cmarianiantiques.com Tel 415.541.7868 ~ Fax 415.487.3950

portion crested with domed sides and front above two conforming mirrored doors that open to five drawers, the lower portion fitted with a hidden pullout writing surface above five drawers, one faux that opens to reveal a fitted bureau, and the whole raised on bracket feet

Height: 81 1/2"; Width: 42 3/4"; Depth: 21 3/4"