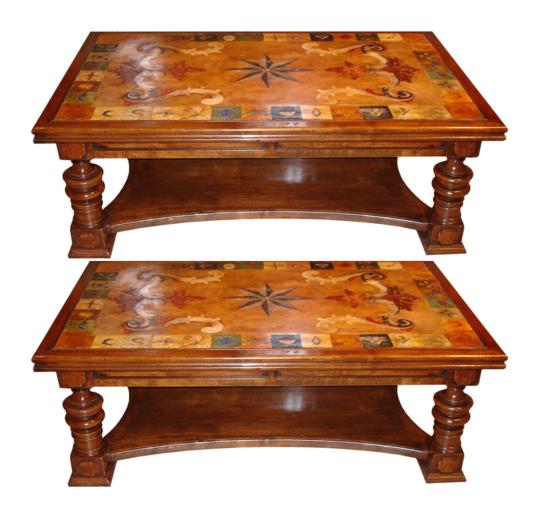

1301 Harrison Street San Francisco CA 94103 www.cmarianiantiques.com Contact: Claudio Mariani claudio@cmarianiantiques.com Tel 415.541.7868 ~ Fax 415.487.3950

Italy 3332 M00523

**A Pair of Italian Scagliola Coffee Tables,** the 19th century slate top exquisitely painted in faux marble geometric and scroll motifs and inset into later carved walnut antiqued bases (each

1301 Harrison Street San Francisco CA 94103 www.cmarianiantiques.com Contact: Claudio Mariani claudio@cmarianiantiques.com Tel 415.541.7868 ~ Fax 415.487.3950

table is available individually)

Height: 19", Width: 53"; Depth: 33 1/2"