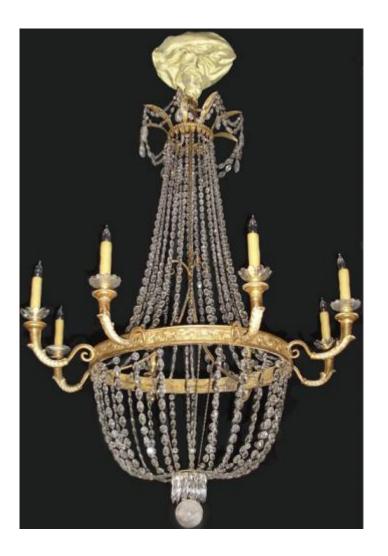

## A Second Quarter 19th Century Italian Empire Crystal and Gilt Metal 8-Light Chandelier, with scrolling rinceau arms,

1301 Harrison Street San Francisco CA 94103 www.cmarianiantiques.com Contact: Claudio Mariani claudio@cmarianiantiques.com Tel 415.541.7868 ~ Fax 415.487.3950

intricately chased floral and foliate devices, rosette medallions and surmounted by a ormolu acanthus crown from which full cut crystals cascade and terminating in an inverted giltwood acorn finial

Height: 56"; Diameter: 37"