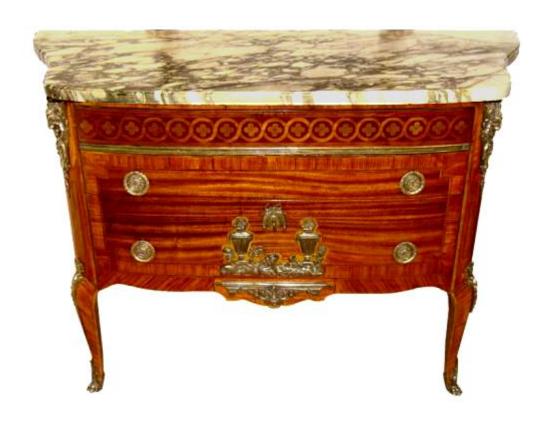

1301 Harrison Street San Francisco CA 94103 www.cmarianiantiques.com

Contact: Claudio Mariani claudio@cmarianiantiques.com Tel 415.541.7868 ~ Fax 415.487.3950

France 3427 M00575

A French Transitional 18th Century Rosewood Parquetry
Louis XVI Two- Drawer Commode with two side panel storage
compartments and a shaped marble top above a guilloche and
quatrefoil parquetry frieze and highlighted by an ormolu tableau
of neoclassical elements along with conforming chutes, with the
whole raised on ormolu accented cabriole legs

1301 Harrison Street San Francisco CA 94103 www.cmarianiantiques.com

Contact: Claudio Mariani claudio@cmarianiantiques.com Tel 415.541.7868 ~ Fax 415.487.3950

Height: 35 1/2"; Width: 52"; Depth: 21 1/2"