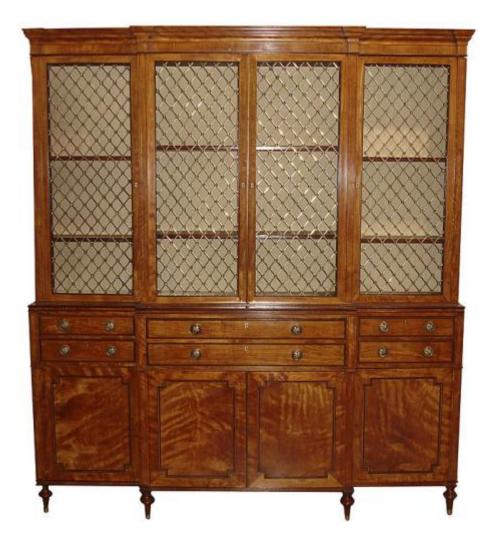

1301 Harrison Street San Francisco CA 94103 www.cmarianiantiques.com Contact: Claudio Mariani claudio@cmarianiantiques.com Tel 415.541.7868 ~ Fax 415.487.3950

England 3452 M000571

An 18th Century English Satinwood Breakfront in the neoclassical style, with brass grates covering four paneled doors,

1301 Harrison Street San Francisco CA 94103 www.cmarianiantiques.com Contact: Claudio Mariani claudio@cmarianiantiques.com Tel 415.541.7868 ~ Fax 415.487.3950

surmounting one long center drawer disguised as two smaller drawers and flanked by four more small drawers, all above four doors opening to reveal a spacious cabinet with storage compartments on either side

Height: 91 1/2"; Width: 81 1/2"; Depth: 18 1/4"