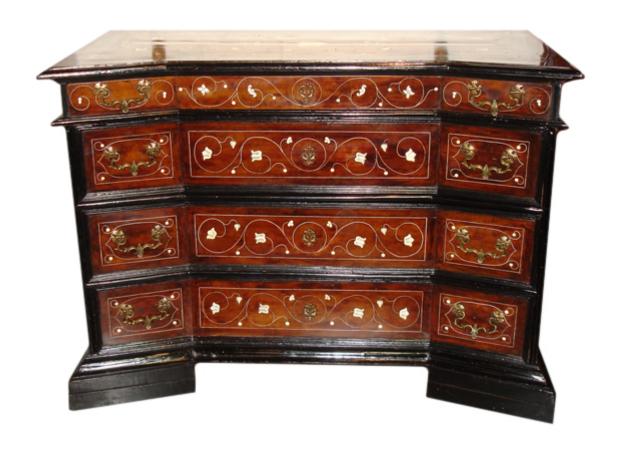

1301 Harrison Street San Francisco CA 94103 www.cmarianiantiques.com

Contact: Claudio Mariani claudio@cmarianiantiques.com Tel 415.541.7868 ~ Fax 415.487.3950

Italy 3460 M005791

A Walnut, Bone, and Ebonized Late 17th Century Italian Louis XIV Concave Block Front Commode, the top and front portions with inlaid bone floral, foliate, and rinceau motifs, and the sides with moulded fields embellished with bone stringing, and all raised on stepped bracket feet

1301 Harrison Street San Francisco CA 94103 www.cmarianiantiques.com

Contact: Claudio Mariani claudio@cmarianiantiques.com Tel 415.541.7868 ~ Fax 415.487.3950

Height: 42 3/4"; Width: 60"; Depth: 28 1/4"