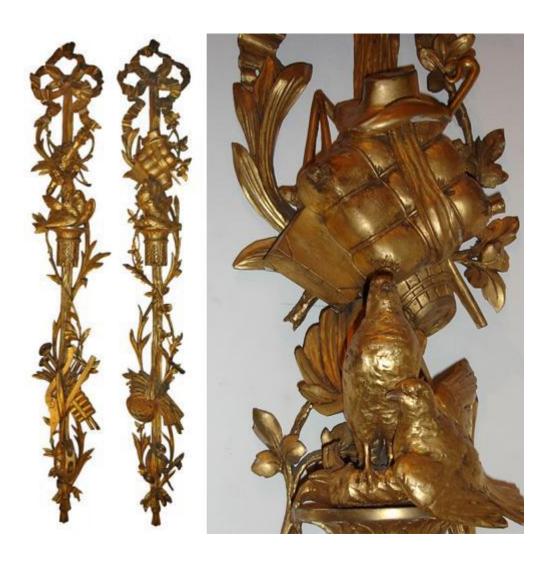

1301 Harrison Street San Francisco CA 94103 www.cmarianiantiques.com

Contact: Claudio Mariani claudio@cmarianiantiques.com Tel 415.541.7868 ~ Fax 415.487.3950

France 3521 M00054

An Exceptional Pair of 18th Century French Giltwood Wall Appliqués intricately carved with bows and ribbons, trophies,

1301 Harrison Street San Francisco CA 94103 www.cmarianiantiques.com

Contact: Claudio Mariani claudio@cmarianiantiques.com Tel 415.541.7868 ~ Fax 415.487.3950

billing doves, tassels, acanthus leaves, lambrequins, symbols of the harvest, and a wide array of musical instruments including a tambourine, pipes of pan, and a lyre