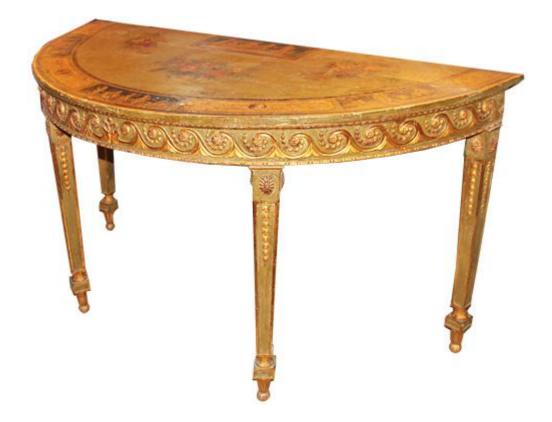

## **An Exquisite 18th Century Continental Demilune Console**

with green polychrome and parcel-gilt finish the top highly decorated with ancient scenes and Neoclassical motifs, the carved apron with Vitruvian scrolls of acanthus leaves, the whole resting on carved straight, tapered legs