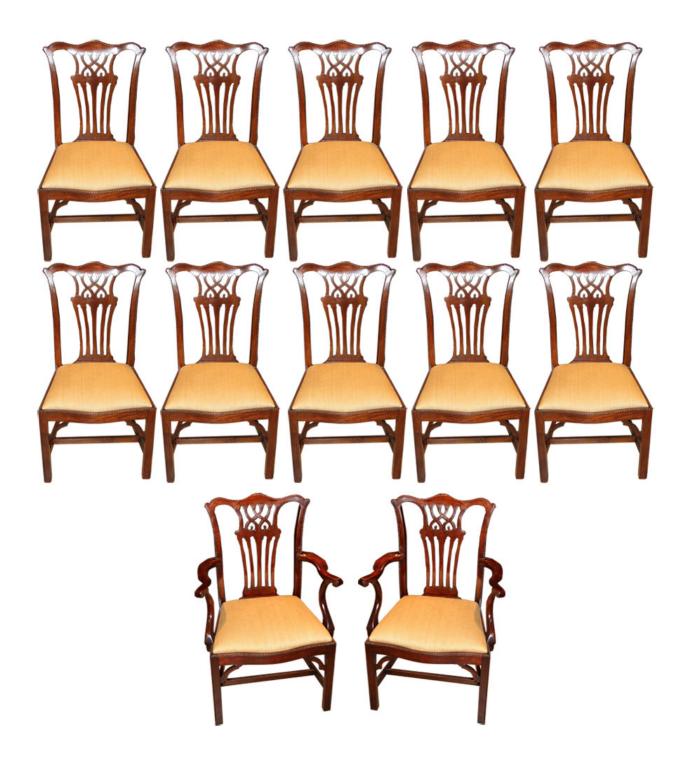

Contact: Claudio Mariani claudio@cmarianiantiques.com Tel 415.541.7868 ~ Fax 415.487.3950

England 3769 M00524

A Set of 19th Century English Mahogany Chinese Chippendale Dining Chairs, with fretted back splats between outflaring stiles, comprised of 10 side chairs and 2 armchairs

Side Height: 38"; Width: 21"; Depth: 21 1/2"; Carver Height: 39";

Width: 26"; Depth: 22 1/2"