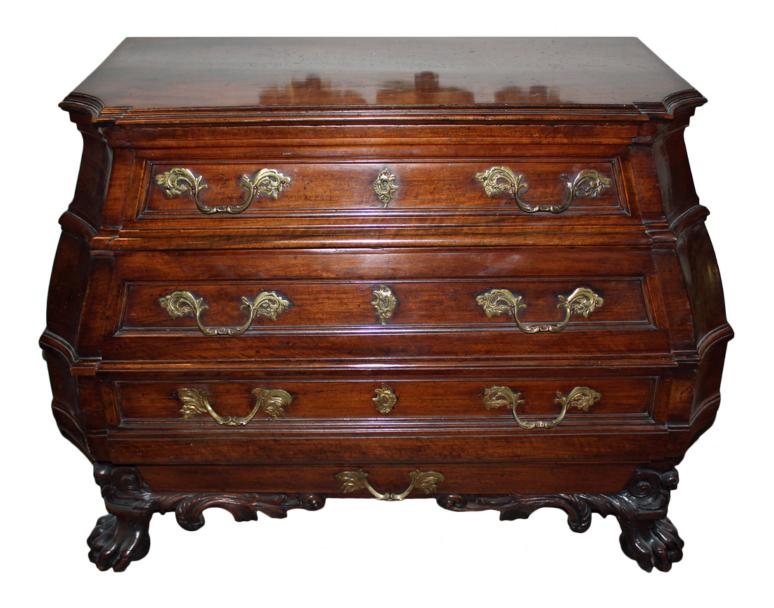

**Drawer Walnut Commode,** the top shaped with coved corners above three large drawers and one shallow drawer at the bottom, accented with an intricately carved apron and all raised on lion paw feet

Height: 37 1/2"; Width: 51"; Depth: 23 1/2"