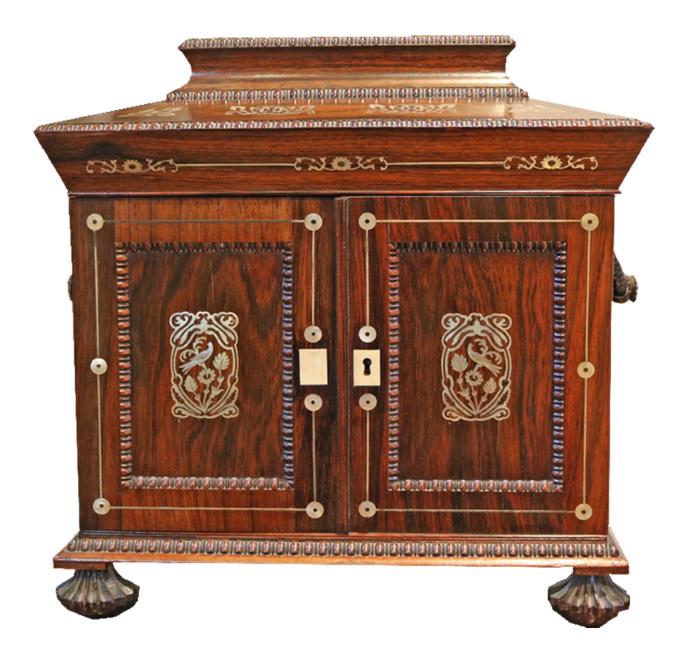

## A 19th Century English Rosewood Valuables and Jewelry

**Travel Box,** inlaid with mother-of-pearl floral and bird motifs and pewter stringing, and intricately carved, the whole opening to reveal drawers and panels embellished with gold embossed leather, silk compartments, multiple drawers and even a pullout writing surface

Height: 14 1/2"; Width: 13 1/2"; Depth: 10 1/2"