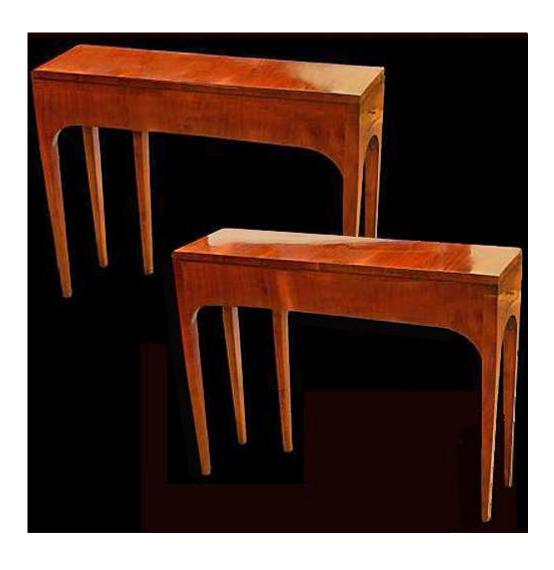

1301 Harrison Street San Francisco CA 94103 www.cmarianiantiques.com

Contact: Claudio Mariani claudio@cmarianiantiques.com Tel 415.541.7868 ~ Fax 415.487.3950

France 3915 M00004

A Highly Unusual Pair of 18th Century French Walnut Directoire Sofa, Console, and Convertible Games Tables,

1301 Harrison Street San Francisco CA 94103 www.cmarianiantiques.com

Contact: Claudio Mariani claudio@cmarianiantiques.com Tel 415.541.7868 ~ Fax 415.487.3950

that when closed create an 11 1/2" deep profile and opening to reveal a chess board, each with two drawers concealed on each side

Height: 30 3/4"; Width: 40" Depth: 11 1/2"; Depth (Open): 23"