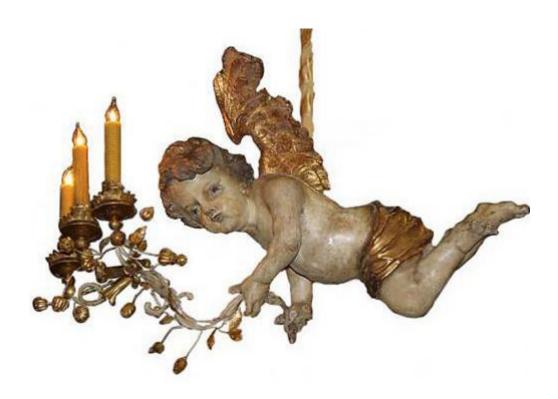

1301 Harrison Street San Francisco CA 94103 www.cmarianiantiques.com Contact: Claudio Mariani claudio@cmarianiantiques.com Tel 415.541.7868 ~ Fax 415.487.3950

Italy 4004 M00523

A Whimsical 18th Century Three-Light Italian Polychrome and Parcel-Gilt Angel Chandelier, pictured in flight and carrying a gilded flowering branch accented with glittering leaves, fruit, and berries, and fitted with three tole corona bobeches for candles, now electrified

1301 Harrison Street San Francisco CA 94103 www.cmarianiantiques.com Contact: Claudio Mariani claudio@cmarianiantiques.com Tel 415.541.7868 ~ Fax 415.487.3950

Height: 19"; Width: 31"; Depth: 19"