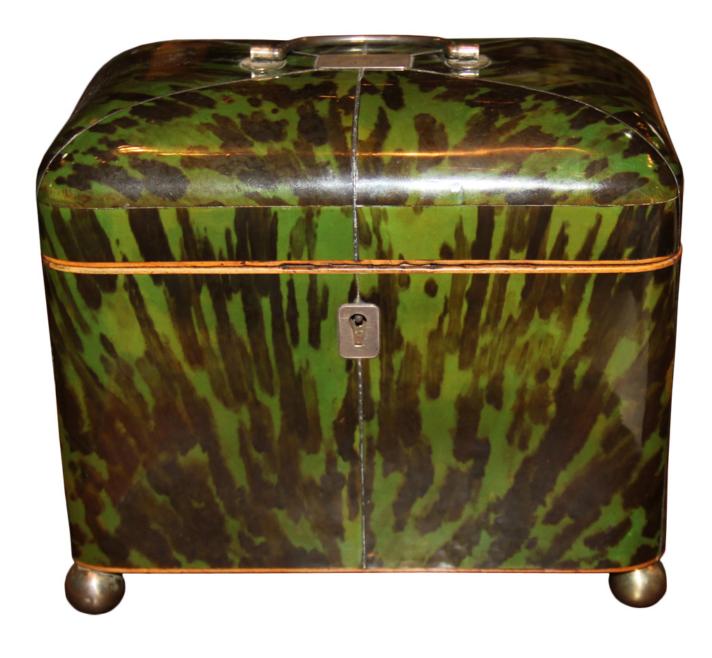

Contact: Claudio Mariani claudio@cmarianiantiques.com Tel 415.541.7868 ~ Fax 415.487.3950

England 4043 M00525

A Rare and Unusually Large 18th Century Deep Green Tortoiseshell English Tea Caddy, raised on silvered ball feet and accented with pewter stringing and silvered bale handle and escutcheon, with two interior matching compartments retaining some of the original lead lining, one for green tea and one for black

Height: 7"; Width: 8"; Depth: 5"