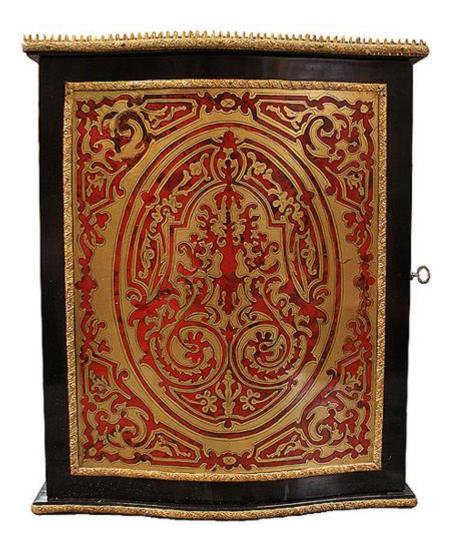

1301 Harrison Street San Francisco CA 94103 www.cmarianiantiques.com

Contact: Claudio Mariani claudio@cmarianiantiques.com Tel 415.541.7868 ~ Fax 415.487.3950

France 4110 M0056

A 19th Century French Boullework Key Box, the ebonized and brass case centered by an inlaid brass red tortoiseshell and

1301 Harrison Street San Francisco CA 94103 www.cmarianiantiques.com

Contact: Claudio Mariani claudio@cmarianiantiques.com Tel 415.541.7868 ~ Fax 415.487.3950

brass door, a keyed lock, the reverse fitted with wall mounts for hanging and the interior fitted with hooks for sets of keys

Height: 13 1/4"; Width: 10 1/2"; Depth: 1 3/4"