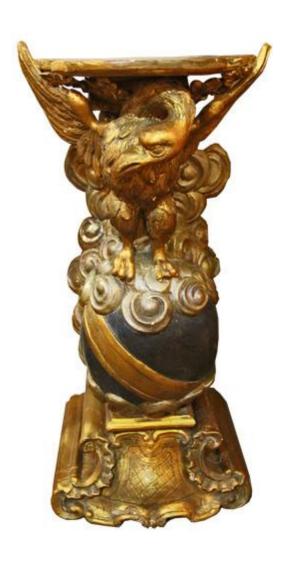

1301 Harrison Street San Francisco CA 94103 www.cmarianiantiques.com

Contact: Claudio Mariani claudio@cmarianiantiques.com Tel 415.541.7868 ~ Fax 415.487.3950

Italy 4168 M00521

An 18th Century Venetian Parcel-Gilt, Silvered and Polychrome Pedestal, featuring an eagle atop a globe encircled

1301 Harrison Street San Francisco CA 94103 www.cmarianiantiques.com

Contact: Claudio Mariani claudio@cmarianiantiques.com Tel 415.541.7868 ~ Fax 415.487.3950

with a gold sash and covered in clouds, representing the powerful city/state that was Venice

Height: 32 5/8"; Width: 16"; Depth: 16 1/2"