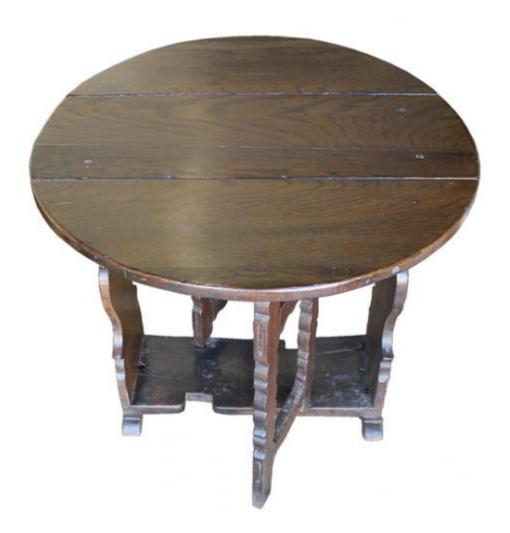

## A 17th Century Florentine Walnut Drop Leaf Table, the leaves opening to create an oval top above two drawers and

1301 Harrison Street San Francisco CA 94103 www.cmarianiantiques.com Contact: Claudio Mariani claudio@cmarianiantiques.com Tel 415.541.7868 ~ Fax 415.487.3950

raised on scrolling trestle legs connected by an h-shaped stretcher

Diameter: 35 3/4" (opened); 14" (closed); Height: 32 3/4"