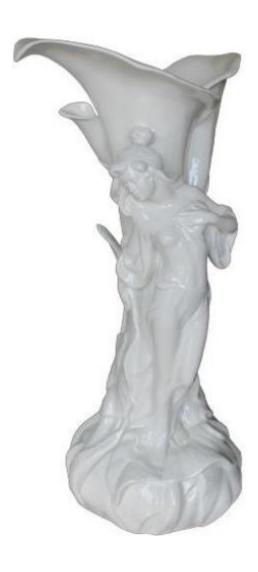

1301 Harrison Street San Francisco CA 94103 www.cmarianiantiques.com

Contact: Claudio Mariani claudio@cmarianiantiques.com Tel 415.541.7868 ~ Fax 415.487.3950

France 4243 M0057

An Early 20th Century French Art Nouveau White

Porcelain Vase in the Shape of Cala Lilies with a Graceful Muse

1301 Harrison Street San Francisco CA 94103 www.cmarianiantiques.com

Contact: Claudio Mariani claudio@cmarianiantiques.com Tel 415.541.7868 ~ Fax 415.487.3950

Standing in the foreground, in its original pristine condition and raised on a base of calla lily leaves

Height: 25 1/2"; Width: 13 3/4"; Depth: 10 1/2"