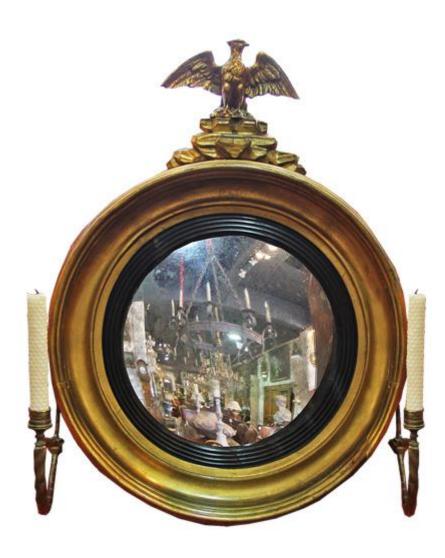

1301 Harrison Street San Francisco CA 94103 www.cmarianiantiques.com

Contact: Claudio Mariani claudio@cmarianiantiques.com Tel 415.541.7868 ~ Fax 415.487.3950

England 4293 M0059

A 19th Century English Regency Convex Mirror, from the Howland Collection, with an ebonized reeded slip and giltwood

1301 Harrison Street San Francisco CA 94103 www.cmarianiantiques.com

Contact: Claudio Mariani claudio@cmarianiantiques.com Tel 415.541.7868 ~ Fax 415.487.3950

frame, surmounted by an eagle and two turned candlestick arms extending from floral accents

Heigh: 25 1/2"; Width: 19 3/4"; Depth: 9 1/2"; Diameter: 19"