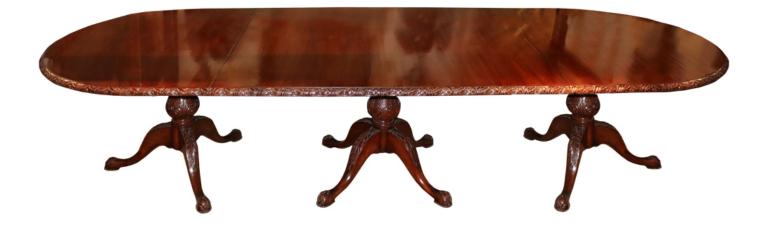

## A 19th Century English Mahogany Expanding Dining Table,

1301 Harrison Street San Francisco CA 94103 www.cmarianiantiques.com Contact: Claudio Mariani claudio@cmarianiantiques.com Tel 415.541.7868 ~ Fax 415.487.3950

with three leaves, embellished with foliate carvings along the edges and terminating in padded feet

Height: 30 3/8"; Length: 188"; (ends x2: 40"; leaves x2: 24"; center leaf: 60"); Depth: 52"