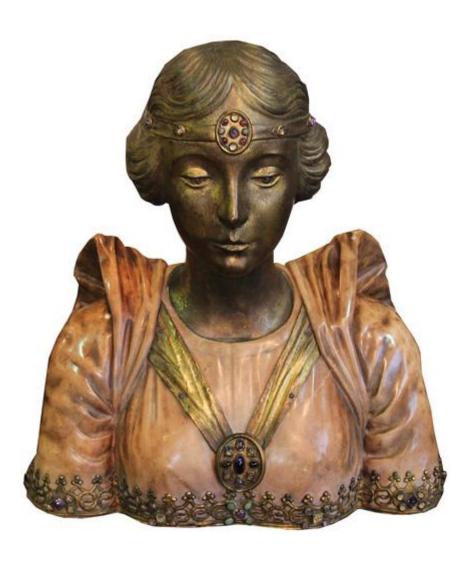

1301 Harrison Street San Francisco CA 94103 www.cmarianiantiques.com

Contact: Claudio Mariani claudio@cmarianiantiques.com Tel 415.541.7868 ~ Fax 415.487.3950

England 4329 CK00573

An English Art Nouveau Bust of The Royal Princess Mary, Countess of Harewood, the third child and only daughter of 1301 Harrison Street San Francisco CA 94103 www.cmarianiantiques.com

Contact: Claudio Mariani claudio@cmarianiantiques.com Tel 415.541.7868 ~ Fax 415.487.3950

King George V and Queen Mary, cast in a bronze alloy and plated in brass (now worn), expertly draped in marble garb, with exquisite brown glass eyes, wearing an elaborate necklace accented with semi-precious multi-color cabochons and its base highlighted with a delicate brass "lace" appliqué trim with additional semi-precious stones

Height: 19 3/4"; Width: 18 1/4"; Depth: 11"