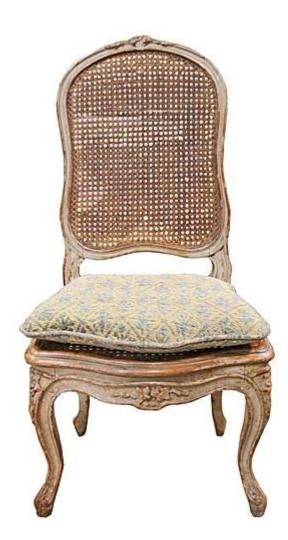

## A Charming Diminutive 18th Century French Louis XV Parcel-Gilt and Polychrome Caned Child's Chair, accented

1301 Harrison Street San Francisco CA 94103 www.cmarianiantiques.com Contact: Claudio Mariani claudio@cmarianiantiques.com Tel 415.541.7868 ~ Fax 415.487.3950

with a delicate floral motif at its crest with a later fitted cushion, the whole resting on cabriole legs

Height: 31 3/4"; Width: 16"; Depth: 16 3/4"