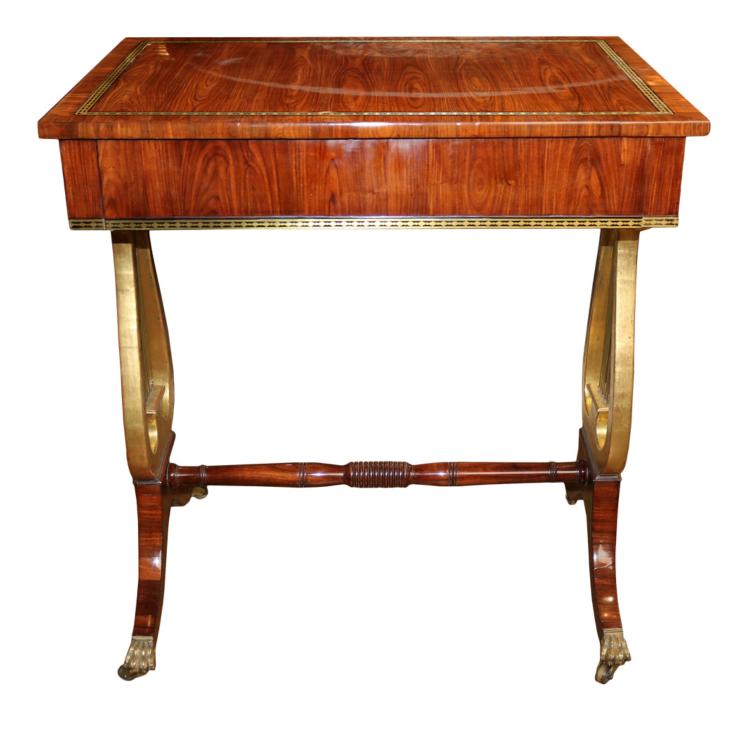

## A 19th Century English Rosewood and Parcel-Gilt Side

**Table,** the top and sides accented with brass inlaid borders, with one frieze drawer and raised on giltwood lyre pedestals connected by a turned h-shaped stretcher, and terminating in splayed legs capped with brass lion claw foot casters

Height: 28 3/4"; Width: 26 1/8"; Depth: 18 1/2"