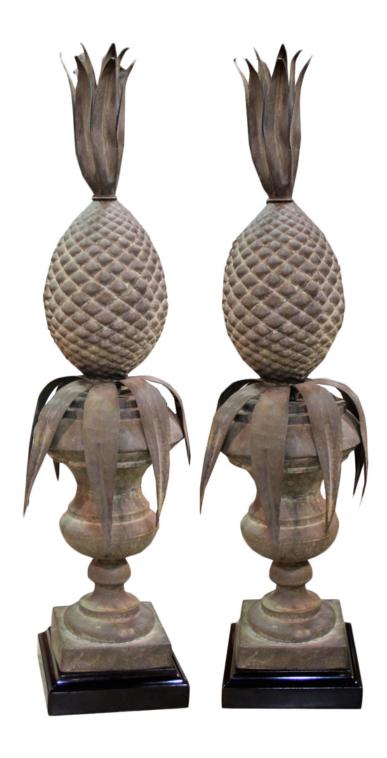

## A Pair of 19th Century Italian Patinated Brass Pineapple

**Finials,** each raised on an ebonized wood base, in Europe the pineapple symbolizing wealth, luck, excellent fortune, and most commonly, warm hospitality

Height: 31"; Width Varies: 8 1/2"-9"; Depth Varies: 9- 9 1/2";

Base: 7" x 7"