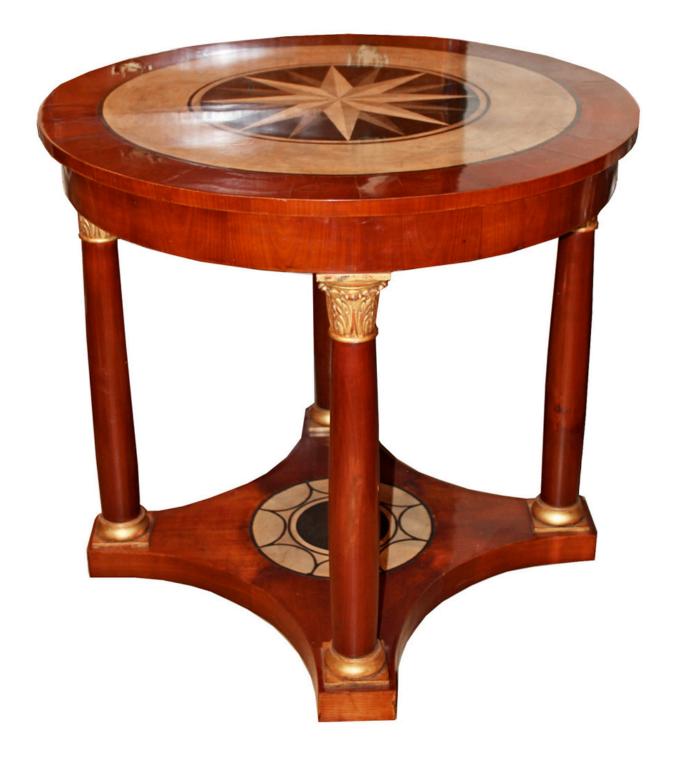

Contact: Claudio Mariani claudio@cmarianiantiques.com Tel 415.541.7868 ~ Fax 415.487.3950

Italy 4409 M00571

A 19th century Italian Mahogany, Parcel-Gilt and Scagliola Center Table, the scagliola top and base embellished with differing stellate patterns, with the whole raised on four columnar legs accented with gilded capitals and bases and all raised on a shaped quatrefoil mahogany base

Height: 34 1/2"; Diameter: 37 1/2"