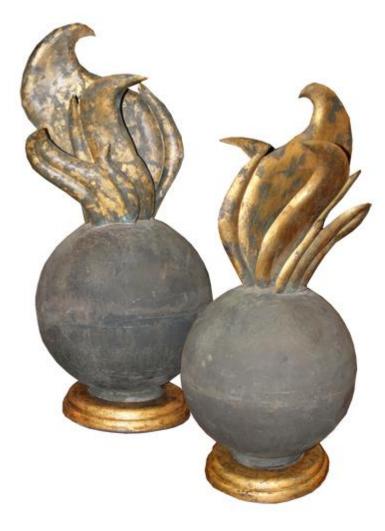

## A Pair of Highly Unusual 18th Century French Tin and Parcel-Gilt Flame Finials, each raised on stepped circular

1301 Harrison Street San Francisco CA 94103 www.cmarianiantiques.com Contact: Claudio Mariani claudio@cmarianiantiques.com Tel 415.541.7868 ~ Fax 415.487.3950

## giltwood plinths and depicting the flames emanating from cannonball-shaped metal orbs

Height: 30 1/4"; Diameter: 13"