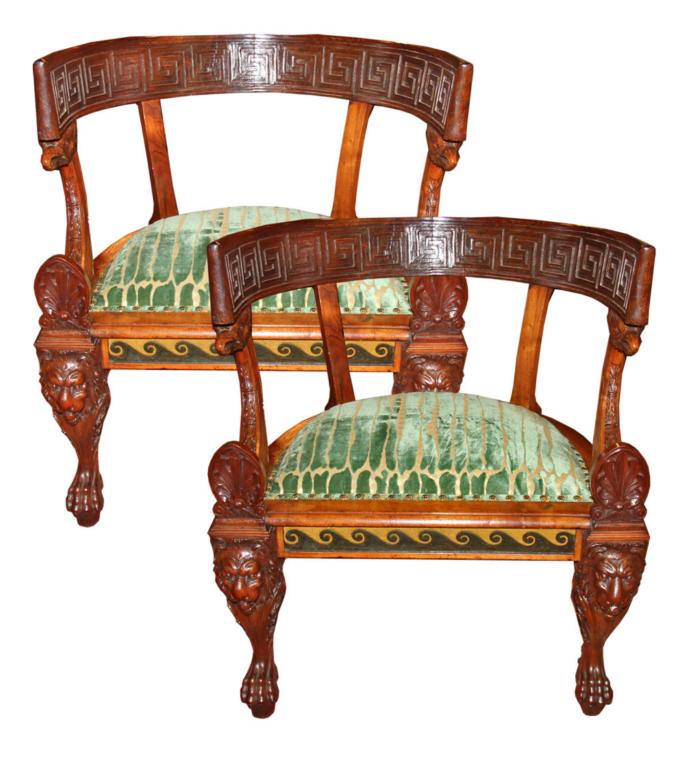

Italy 4463 M00524

A Rare Pair of 19th Century Italian Neoclassical Rosewood Marquise Chairs, the back rail carved with a Greek key pattern, the tight upholstered seats flanked with anthemion motifs above the seat rail painted with vitruvian scrolls, the whole raised on legs terminating in lions paw feet and with the knees of the two front legs accented with winged lions, symbolizing St. Mark the Evangelist

Height: 31 1/4"; Width: 27 1/2"; Depth: 23"