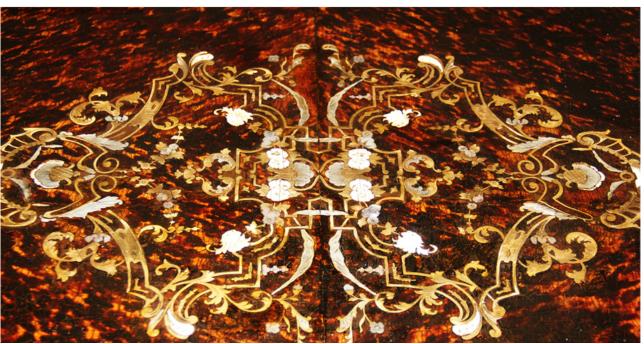

Contact: Claudio Mariani claudio@cmarianiantiques.com Tel 415.541.7868 ~ Fax 415.487.3950

England 4497 M000521

A 19th Century English Tortoiseshell Sofa Table, with bone, mother-of-pearl and brass inlay and with drop leaves on each side, the apron fitted with two functioning drawers each with keys and with two faux drawers on the reverse (the piece is fully finished on all sides), raised on scrolling legs connected by a conforming H-shaped stretcher