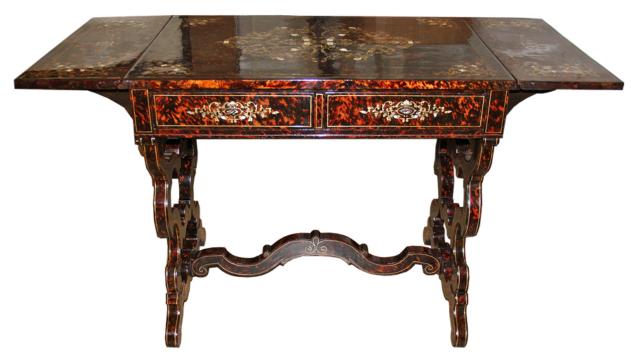

Contact: Claudio Mariani claudio@cmarianiantiques.com Tel 415.541.7868 ~ Fax 415.487.3950

England 4497 M000521

A 19th Century English Tortoiseshell Sofa Table, with bone, mother-of-pearl and brass inlay and with drop leaves on each side, the apron fitted with two functioning drawers each with keys and with two faux drawers on the reverse (the piece is fully finished on all sides), raised on scrolling legs connected by a conforming H-shaped stretcher

Height: 30 3/4"; Width: 35 3/8" (closed), 53" (open); Depth: 23 1/4"