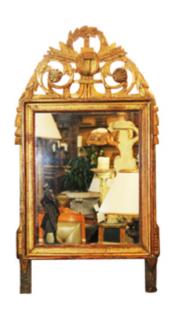

1301 Harrison Street San Francisco CA 94103 www.cmarianiantiques.com

Contact: Claudio Mariani claudio@cmarianiantiques.com Tel 415.541.7868 ~ Fax 415.487.3950

France 4506 M00571

An 18th Century French Giltwood Transitional Louis XV-Louis XVI Mirror with laurel leaves, arrows and centered cartouche, surrounded by scrolling foliate and floret motifs and sides flanked with carved tassels, with conforming inverted acorn finials at the lower corners and above squared post legs used as 1301 Harrison Street San Francisco CA 94103 www.cmarianiantiques.com

Contact: Claudio Mariani claudio@cmarianiantiques.com Tel 415.541.7868 ~ Fax 415.487.3950

supports for resting the mirror on a mantel

Height: 42"; Width: 23"