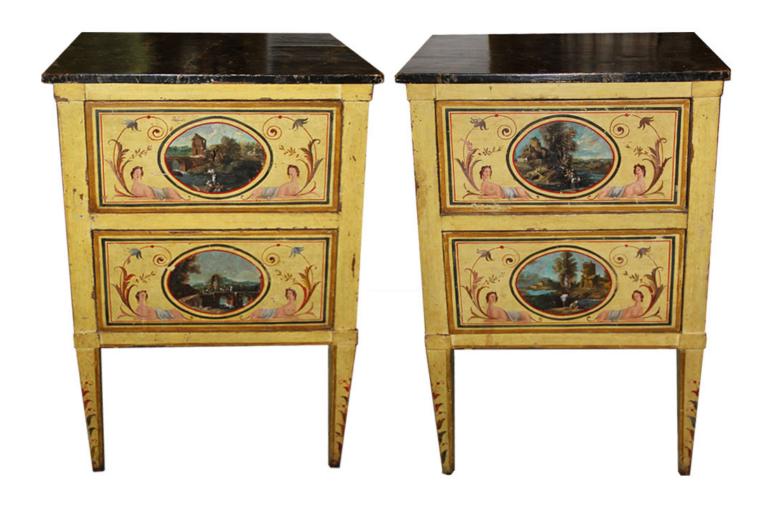

1301 Harrison Street San Francisco CA 94103 www.cmarianiantiques.com

Contact: Claudio Mariani claudio@cmarianiantiques.com Tel 415.541.7868 ~ Fax 415.487.3950

Italy 4557 M00005

An Elegant Pair of 18th Century Neoclassical Luccan Louis XVI Polychrome Bedside Table Commodini, each with a faux marble top, above two drawers retaining their original locks and

1301 Harrison Street San Francisco CA 94103 www.cmarianiantiques.com

Contact: Claudio Mariani claudio@cmarianiantiques.com Tel 415.541.7868 ~ Fax 415.487.3950

keys and centered by intricately rendered landscape scenes, surrounded by sphinxes, chimeras and foliate motifs, the ground in warm yellow tones accented with a rainbow of colorful scenes and with the whole raised on four squared and tapering legs. This pair is part of a suite of pieces and matching our pair of full sized commodes No. 4556

Height: 33"; Width: 20 3/4": Depth: 15 3/4"