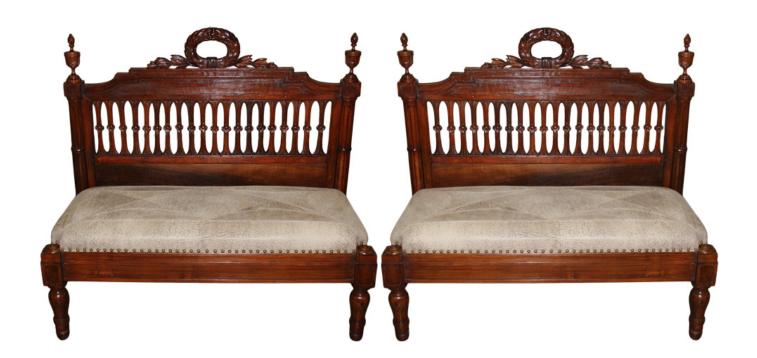

1301 Harrison Street San Francisco CA 94103 www.cmarianiantiques.com

Contact: Claudio Mariani claudio@cmarianiantiques.com Tel 415.541.7868 ~ Fax 415.487.3950

Italy 4647 M00055

A Pair of 18th Century Italian Louis XVI Walnut Settees or

**Loveseats,** each centered with a laurel wreath at its crest and flanked by fluted columns topped with flame urn finials, the pierced backs with balusters depicting bundled reeds and florets, the seats upholstered in later leather accented with French

1301 Harrison Street San Francisco CA 94103 www.cmarianiantiques.com

Contact: Claudio Mariani claudio@cmarianiantiques.com Tel 415.541.7868 ~ Fax 415.487.3950

stitching and nailhead trim, all raised on turned shaped legs Height: 45 1/4"; Width: 48 5/8"; Depth: 22 1/8