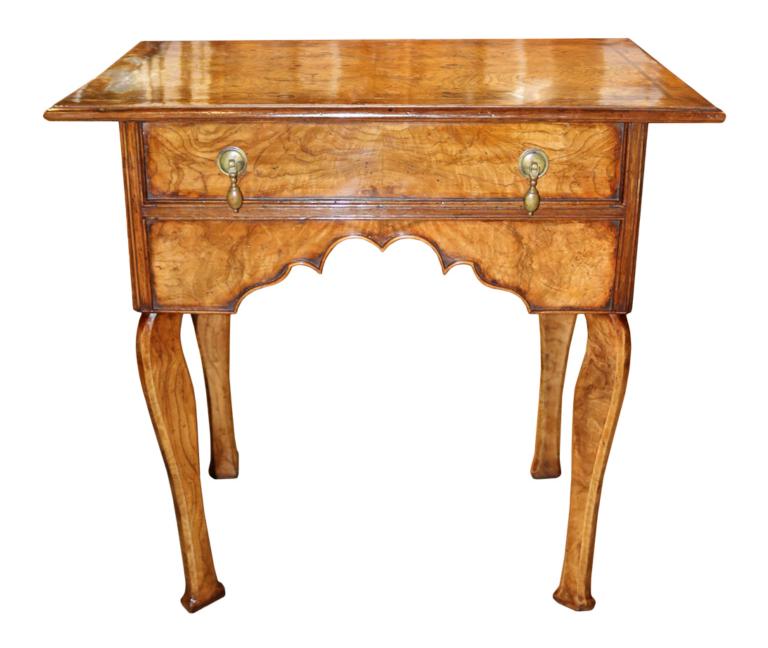

Contact: Claudio Mariani claudio@cmarianiantiques.com Tel 415.541.7868 ~ Fax 415.487.3950

An 18th Century English Queen Anne Elmwood and Burl Elmwood Lowboy, the top centered with an intricate patchwork veneered burlwood pattern (always a sign of quality) with one drawer above a scalloped arching apron and raised on four unusual shaped legs

Height: 28"; Width 29 1/4"; Depth: 19 3/8"