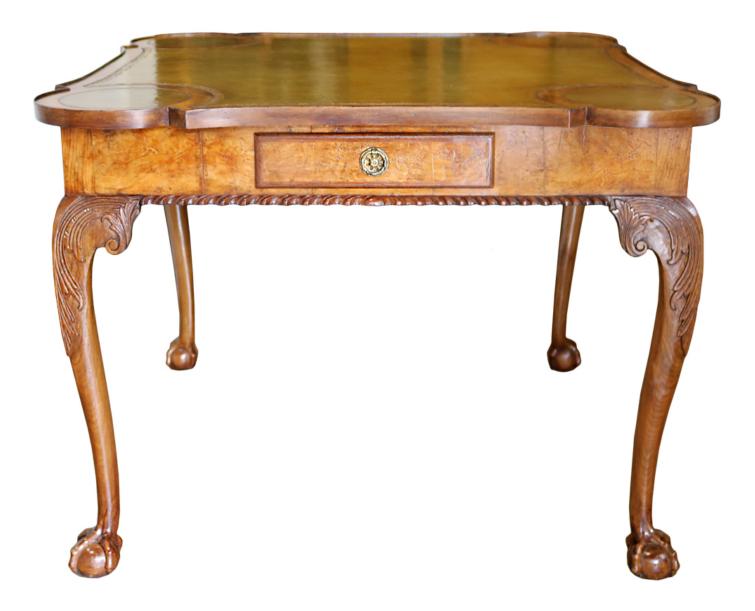

## A 19th Century English Burl Walnut Games Table, the top

1301 Harrison Street San Francisco CA 94103 www.cmarianiantiques.com Contact: Claudio Mariani claudio@cmarianiantiques.com Tel 415.541.7868 ~ Fax 415.487.3950

with lobed corners and a raised gallery edge and inset with with C. Mariani hand-dyed and embossed leather, the apron with two drawers and carved gadroon detailing along lower edge, with the whole raised on four cabriole legs with acanthus-carved knees and terminating in ball and claw feet

Height: 28 1/4"; Width: 37 3/4"; Depth: 37 3/4"