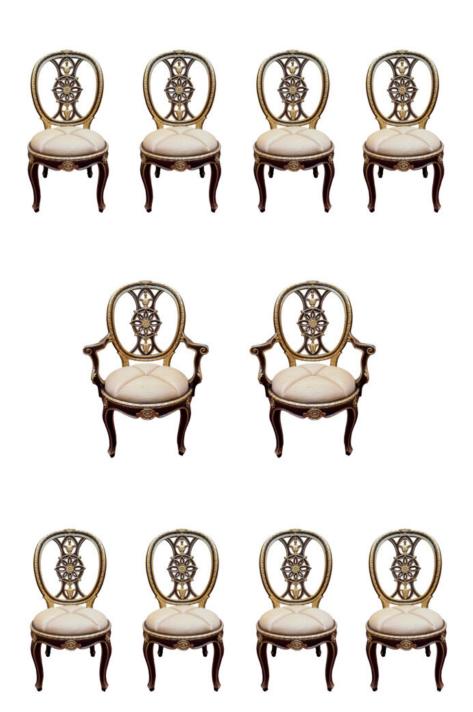

Contact: Claudio Mariani claudio@cmarianiantiques.com Tel 415.541.7868 ~ Fax 415.487.3950

Italy 04725 M000011

A Set of Ten 18th Century Venetian Parcel-Gilt and Painted faux Rosewood Dining Chairs, two armchairs and eight side chairs, each with a shaped back centered with a carved floral sunflower motif, the frame and apron with floral and foliate carvings and each chair with a tufted upholstered seat, the whole terminating in cabriole legs

Height 42 1/2"; Width: 26" Depth: 22 1/2"