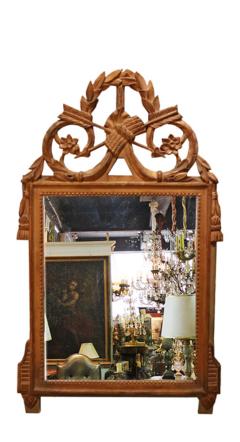

Contact: Claudio Mariani claudio@cmarianiantiques.com Tel 415.541.7868 ~ Fax 415.487.3950

France 04729 M00522

A Pair of 18th Century Transitional Louis XV-Louis XVI Giltwood Mirrors, rectangular in shape and crested with a laurel wreath and crossed arrows and a bundle of wheat below, and framed by scrolling motifs and tassels

Height: 40"; Width: 24"; Depth: 2"