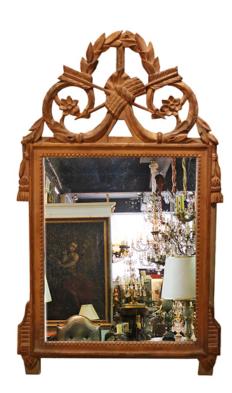

Contact: Claudio Mariani claudio@cmarianiantiques.com Tel 415.541.7868 ~ Fax 415.487.3950

France 04729 M00522

A Pair of 18th Century Transitional Louis XV-Louis XVI Giltwood Mirrors, rectangular in shape and crested with a laurel wreath and crossed arrows and a bundle of wheat below, and framed by scrolling motifs and tassels

Height: 40"; Width: 24"; Depth: 2"