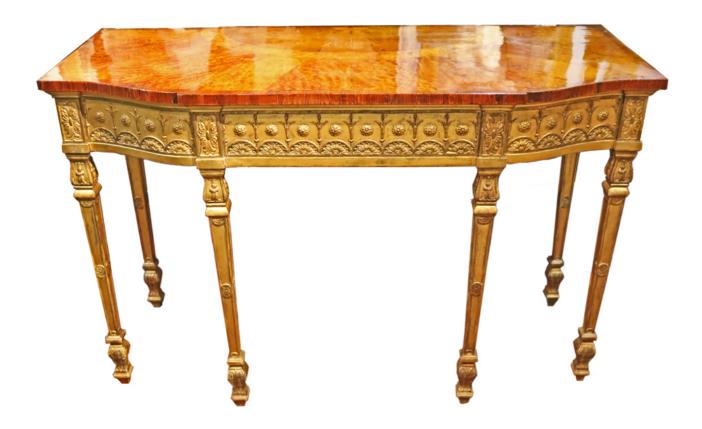

1301 Harrison Street San Francisco CA 94103 www.cmarianiantiques.com Contact: Claudio Mariani claudio@cmarianiantiques.com Tel 415.541.7868 ~ Fax 415.487.3950

England 04740 C00056

An Exceptional 18th Century English George III Burl Maple and Giltwood Console Table, the marquetry burl maple top above a carved gilded frieze adorned with alternating floral

## motifs, the whole raised on six squared tapering giltwood legs

Height: 35"; Width: 53 3/4"; Depth: 22"