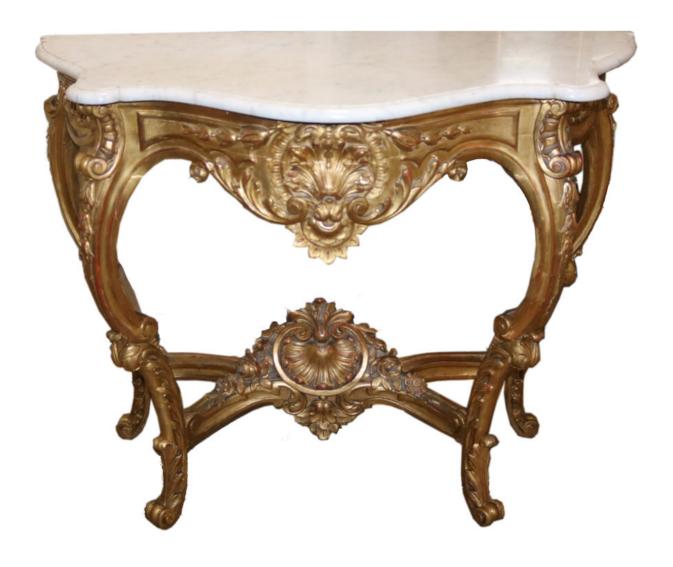

1301 Harrison Street San Francisco CA 94103 www.cmarianiantiques.com

Contact: Claudio Mariani claudio@cmarianiantiques.com Tel 415.541.7868 ~ Fax 415.487.3950

Italy 04760 M00572

A 19th Century Italian Giltwood Console Table with a white carrera marble top, the apron centered with a dramatic and

1301 Harrison Street San Francisco CA 94103 www.cmarianiantiques.com

Contact: Claudio Mariani claudio@cmarianiantiques.com Tel 415.541.7868 ~ Fax 415.487.3950

stunning carved shell motif, and above four shaped carved cabriole legs accented with various rocaille and foliage motifs, all connected by a scrolling rocaille x-shaped stretcher with a shell at its center, flanked by roses, various flowers and foliate carvings

Height: 36"; Width: 44 1/2"; Depth: 21 3/4"