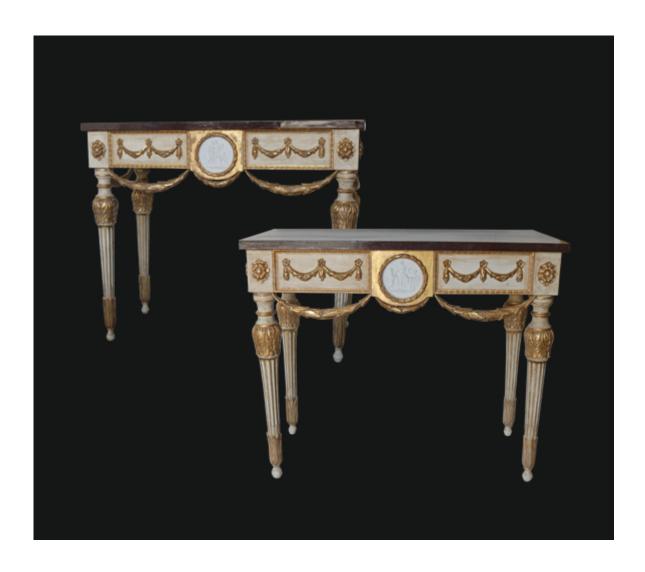

1301 Harrison Street San Francisco CA 94103 www.cmarianiantiques.com

Contact: Claudio Mariani claudio@cmarianiantiques.com Tel 415.541.7868 ~ Fax 415.487.3950

Italy 4858 M00526

An Exquisite Pair of 18th Century Louis XVI Polychrome and Gilded Faux Marble Top Consoles. The center freeze

1301 Harrison Street San Francisco CA 94103 www.cmarianiantiques.com

Contact: Claudio Mariani claudio@cmarianiantiques.com Tel 415.541.7868 ~ Fax 415.487.3950

embellished with a round bisque plaque featuring family scenes between mother, father and children.

Length 43 3/4" Width 20 3/4" Height 36 7/8"