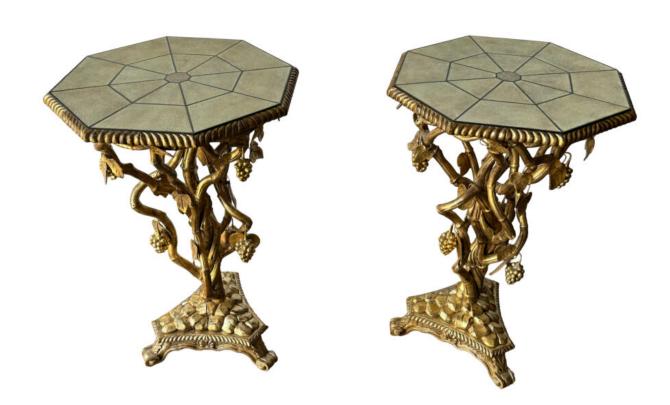

## Dimensions: Overall Height: 33"; Overall Width: 19 1/2"; Depth: 2"

France 4981 M0059

Contact: Claudio Mariani claudio@cmarianiantiques.com Tel 415.541.7868 ~ Fax 415.487.3950

An Elegant Pair of Art Deco Side tables, with a Shagreen and Ebony Inlay Octagonal top, displaying a wonderful hand carved edge and pedestal base in the shape of grape vines and leaves motifs, resting on a tripod stand base of had carved gilded rocks.