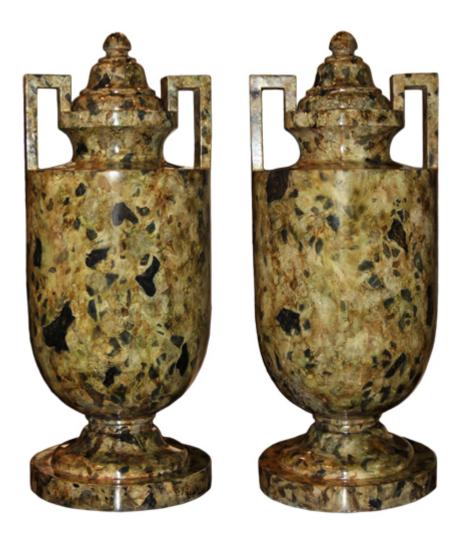

#### France 4981 M0059

From the Mariani Privé Custom Workshop, A Pair of Polychrome Faux Marble Lacquered Wood Urns in the Italian

Contact: Claudio Mariani claudio@cmarianiantiques.com Tel 415.541.7868 ~ Fax 415.487.3950

**Neoclassical Style,** recalling the scagliola technique of antiquity and the Renaissance, in varying tones of light and dark greens, each with a removable lid and accented with neoclassical handles

Contact: Claudio Mariani claudio@cmarianiantiques.com Tel 415.541.7868 ~ Fax 415.487.3950