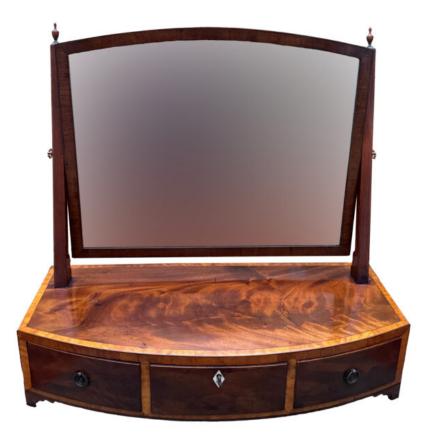

France 4981 M0059

Beautiful Amethyst Rock

Contact: Claudio Mariani claudio@cmarianiantiques.com Tel 415.541.7868 ~ Fax 415.487.3950

France 4981 M0059

An Edwardian Mahogany Vanity Mirror on a curved base with three drawers, Circa 1820.