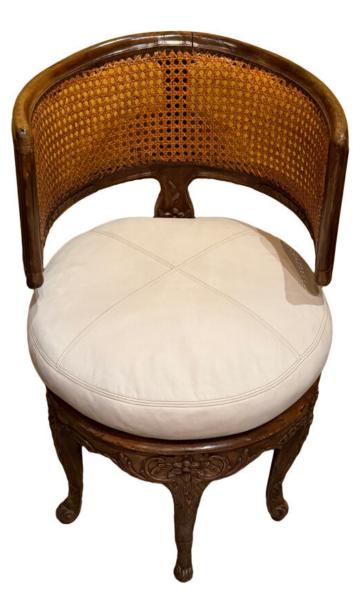

Contact: Claudio Mariani claudio@cmarianiantiques.com Tel 415.541.7868 ~ Fax 415.487.3950

France 4981 M0059

An 19th Century Oval Handcarved Walnut and cane corner chair with custom leather removable seat cushion.