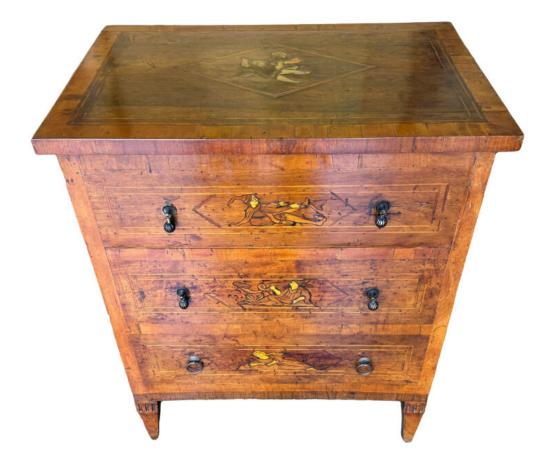

Contact: Claudio Mariani claudio@cmarianiantiques.com Tel 415.541.7868 ~ Fax 415.487.3950

France 4981 M0059

A marvelous 18th Century Burl Walnut nightstand with a single door and beautiful inlaid details on top, front and sides.