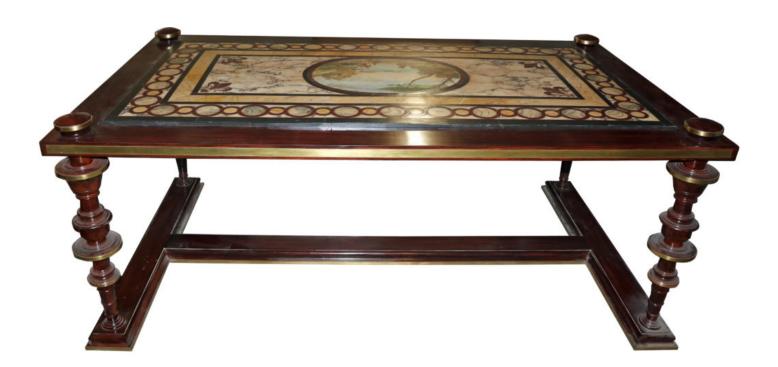

Dimensions: Overall Height: 33"; Overall Width: 19 1/2"; Depth: 2"

France 4981 M0059

Contact: Claudio Mariani claudio@cmarianiantiques.com Tel 415.541.7868 ~ Fax 415.487.3950

A 19th Century Italian Inlaid Marble top insert into a Tuscan Style Mahogany Table with brass decoration