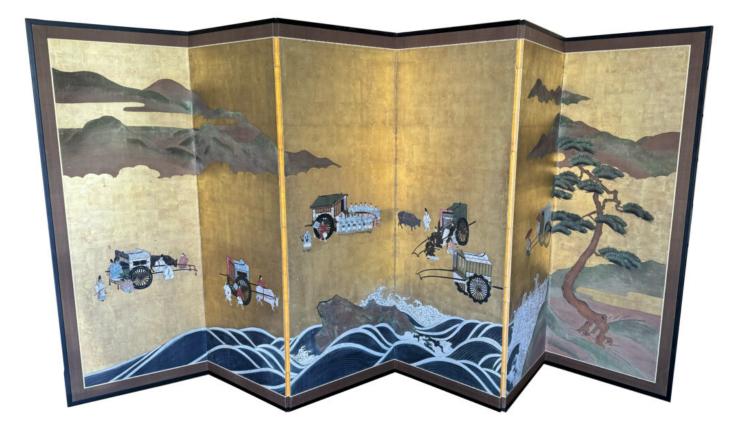

France 4981 M0059

A Wonderful six Panels Rimpa Screen attributed to Sotatsu tales of Ghenji; displaying gold leaf of the period.

Contact: Claudio Mariani claudio@cmarianiantiques.com Tel 415.541.7868 ~ Fax 415.487.3950