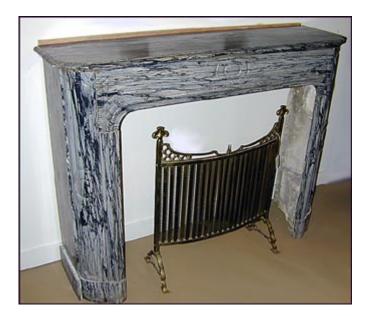

### A Rare 18th Century Louis XVI Gray Marble Fireplace

Contact: Claudio Mariani claudio@cmarianiantiques.com Tel 415.541.7868 ~ Fax 415.487.3950

### Mantel, Surround Dimensions: Height 32 3/4"; Width 37 1/2"

Contact: Claudio Mariani claudio@cmarianiantiques.com Tel 415.541.7868 ~ Fax 415.487.3950