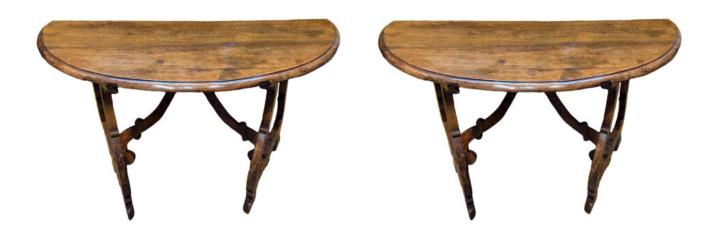

A Pair of Tuscan Demi Lune Walnut Lyre-Legged Trestle console tables, that can be used together as a round table.

Contact: Claudio Mariani claudio@cmarianiantiques.com Tel 415.541.7868 ~ Fax 415.487.3950