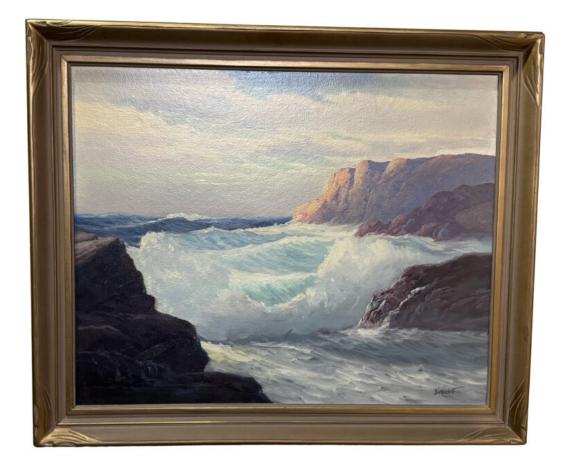

# Late 19th Century Rocky coastal Seascape Oil on Canvas signed lower left: Bickerstaff

George Sanders Bickerstaff (California, Arkansas, 1893 – 1954) Landscape painter. Born in Marianna, Arkansas on April 12, 1893. Bickerstaff was a self-taught artist except for a brief period at the Art Institute of Chicago. He led a peripatetic existence before moving to California in 1922.