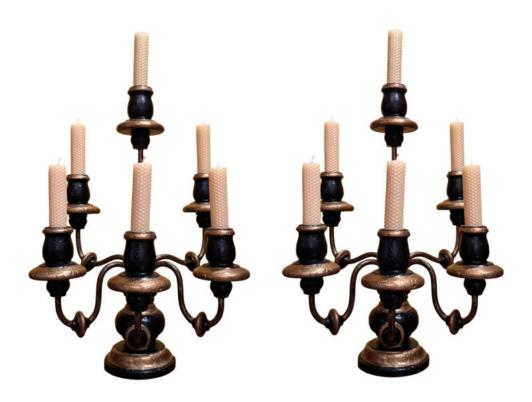

A Wonderful Pair of Italian Polychrome, Giltwood and wrought Iron Girandoles, each with six candles.

Contact: Claudio Mariani claudio@cmarianiantiques.com Tel 415.541.7868 ~ Fax 415.487.3950

France 4981 M0059