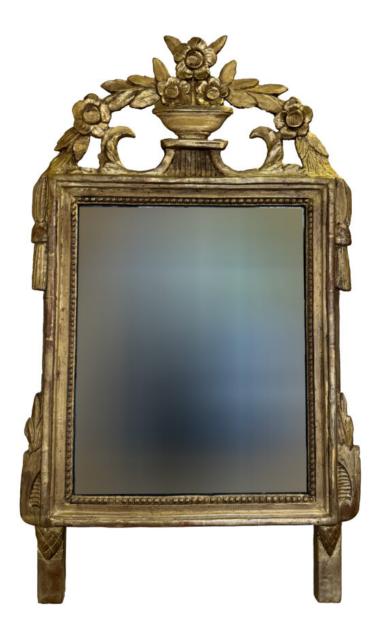

Contact: Claudio Mariani claudio@cmarianiantiques.com Tel 415.541.7868 ~ Fax 415.487.3950

Contact: Claudio Mariani claudio@cmarianiantiques.com Tel 415.541.7868 ~ Fax 415.487.3950

France 4981 M0059

A beautiful Louis XVI gilded diminutive mirror frame with hand carved details of flowers.