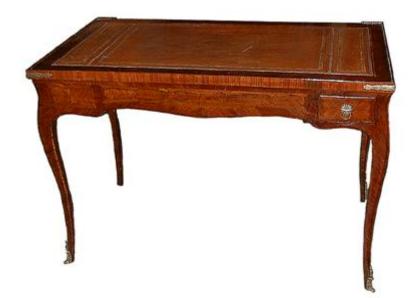

### An 18th Century French Louis XV Tulip wood & Rosewood Marquetry Tric-Trac Games Table with tan leather insert top

Contact: Claudio Mariani claudio@cmarianiantiques.com Tel 415.541.7868 ~ Fax 415.487.3950

ebony and ivory backgammon board raised on cabriole legs ending in brass sabot

Contact: Claudio Mariani claudio@cmarianiantiques.com Tel 415.541.7868 ~ Fax 415.487.3950

France 4981 M0059