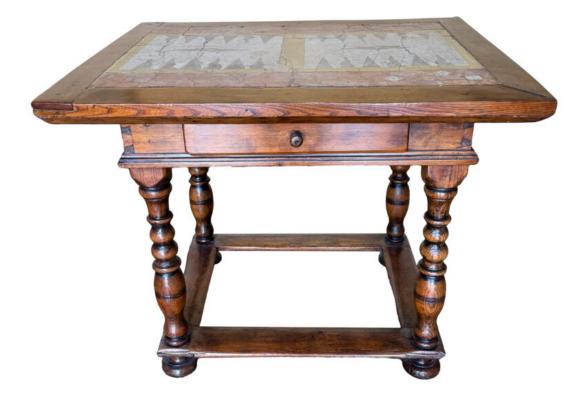

Dimensions: Overall Height: 33"; Overall Width: 19 1/2"; Depth: 2"

France 4981 M0059

Contact: Claudio Mariani claudio@cmarianiantiques.com Tel 415.541.7868 ~ Fax 415.487.3950

A 19th Century Italian Inlaid Marble top insert into a Tuscan Style Mahogany Table with brass decoration

Dimensions: Overall Height: 33"; Overall Width: 19 1/2"; Depth: 2"

France 4981 M0059