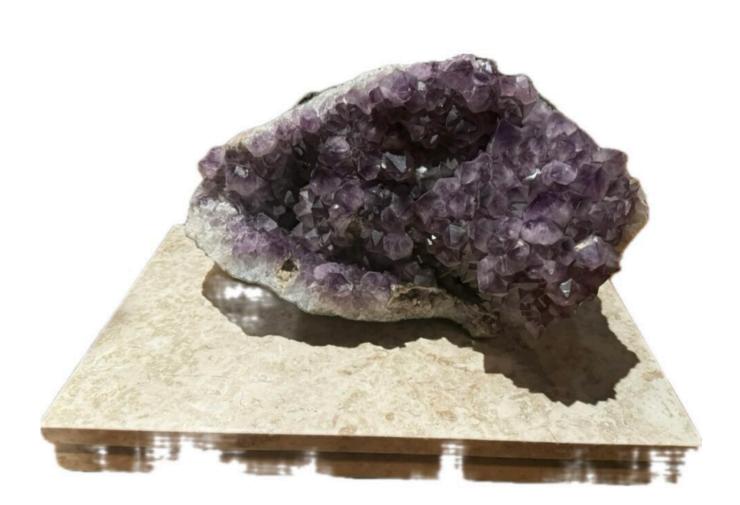

France 4981 M0059

Beautiful Amethyst Rock

Contact: Claudio Mariani claudio@cmarianiantiques.com Tel 415.541.7868 ~ Fax 415.487.3950

France 4981 M0059

An Edwardian Mahogany Vanity Mirror on a curved base with three drawers, Circa 1820.