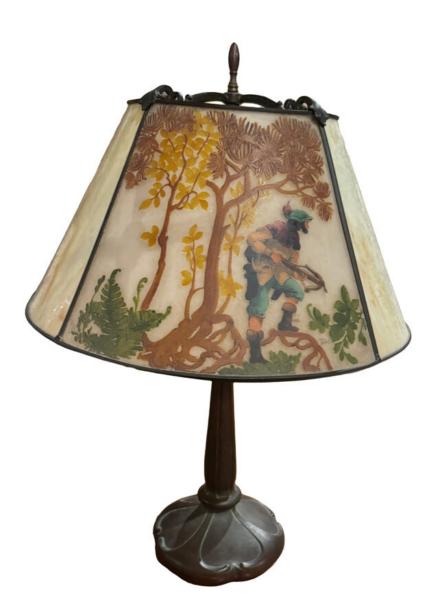

Contact: Claudio Mariani claudio@cmarianiantiques.com Tel 415.541.7868 ~ Fax 415.487.3950

Contact: Claudio Mariani claudio@cmarianiantiques.com Tel 415.541.7868 ~ Fax 415.487.3950

France 4981 M0059

A French Bronze Art Nouveau Lamp with painted shade, Circa 1890.