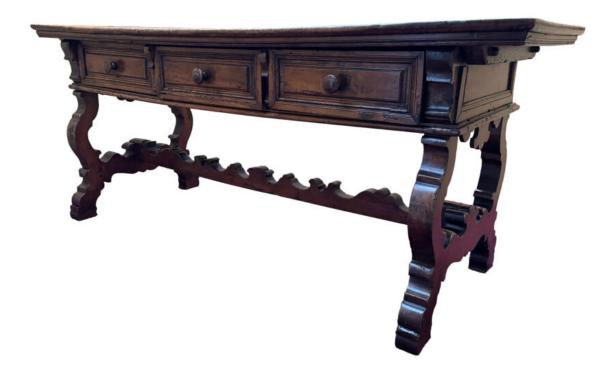

Can be purchased as a pair.

Contact: Claudio Mariani claudio@cmarianiantiques.com Tel 415.541.7868 ~ Fax 415.487.3950

France 4981 M0059

An important Italian Walnut 17th Century Refectory Table, with three operable drawers in the front, raised on asso di picche

Contact: Claudio Mariani claudio@cmarianiantiques.com Tel 415.541.7868 ~ Fax 415.487.3950

trestle legs connected by a conforming carved stretcher.

Dimensions: Overall Height: 33"; Overall Width: 19 1/2"; Depth: 2"