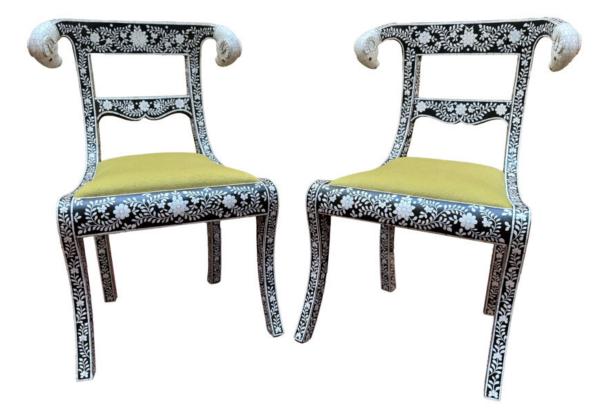

Priced individually.

Contact: Claudio Mariani claudio@cmarianiantiques.com Tel 415.541.7868 ~ Fax 415.487.3950

France 4981 M0059

A Magnificent 19th Century Pair of Anglo-Indian Chairs, in Black and White inlay, upholstered in Sandra Jordan Prima Alpaca,

Contact: Claudio Mariani claudio@cmarianiantiques.com Tel 415.541.7868 ~ Fax 415.487.3950

Chartreuse.

Contact: Claudio Mariani claudio@cmarianiantiques.com Tel 415.541.7868 ~ Fax 415.487.3950

France 4981 M0059