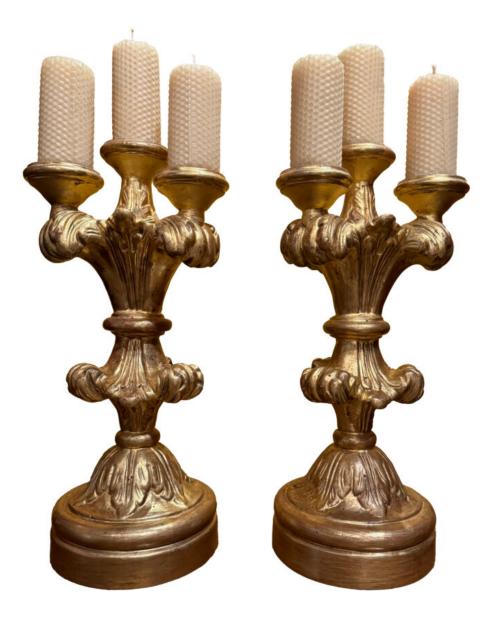

Contact: Claudio Mariani claudio@cmarianiantiques.com Tel 415.541.7868 ~ Fax 415.487.3950

Contact: Claudio Mariani claudio@cmarianiantiques.com Tel 415.541.7868 ~ Fax 415.487.3950

France 4981 M0059

A Set of Six 19th Century Hand carved Gilded Candle Holders with three candles each.