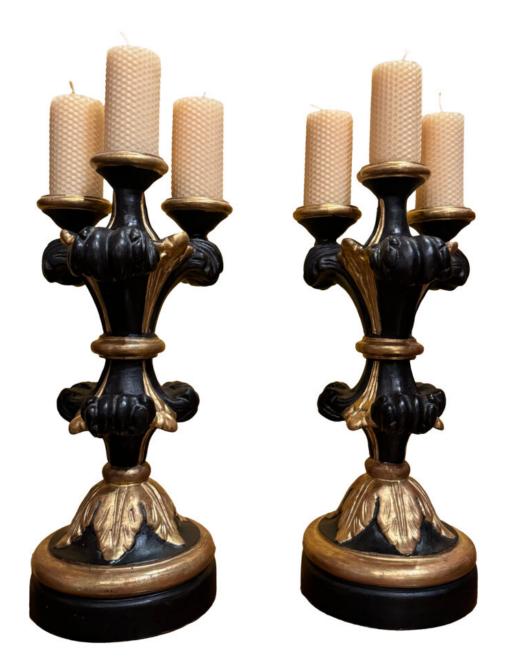

Contact: Claudio Mariani claudio@cmarianiantiques.com Tel 415.541.7868 ~ Fax 415.487.3950

Contact: Claudio Mariani claudio@cmarianiantiques.com Tel 415.541.7868 ~ Fax 415.487.3950

France 4981 M0059

A Set of Six 19th Century Hand carved Gilded Candle Holders with three candles each.

Contact: Claudio Mariani claudio@cmarianiantiques.com Tel 415.541.7868 ~ Fax 415.487.3950

Contact: Claudio Mariani claudio@cmarianiantiques.com Tel 415.541.7868 ~ Fax 415.487.3950

France 4981 M0059

A set of Ten 19th Century Hand carved Gilded and Black Polychrome Candle Holders with three candles each.

Can be purchased as a pair.

Contact: Claudio Mariani claudio@cmarianiantiques.com Tel 415.541.7868 ~ Fax 415.487.3950

France 4981 M0059

An important Italian Walnut 17th Century Refectory Table, with three operable drawers in the front, raised on asso di picche