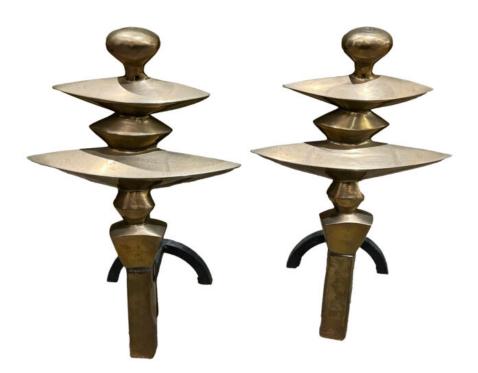

Contact: Claudio Mariani claudio@cmarianiantiques.com Tel 415.541.7868 ~ Fax 415.487.3950

France 4981 M0059

A 20th Century pair of Brass Giacometti Chenets - Andirons.

Contact: Claudio Mariani claudio@cmarianiantiques.com Tel 415.541.7868 ~ Fax 415.487.3950