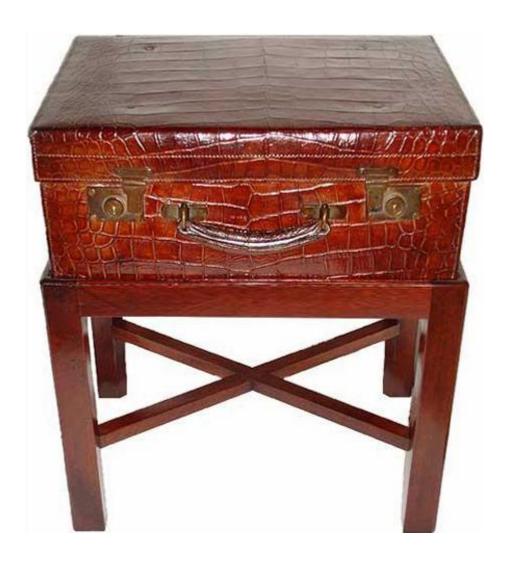

France 4922 M0058

**An Alligator Travel Case**, with original brass fittings and handle, now raised on a later mahogany stand

Contact: Claudio Mariani claudio@cmarianiantiques.com Tel 415.541.7868 ~ Fax 415.487.3950