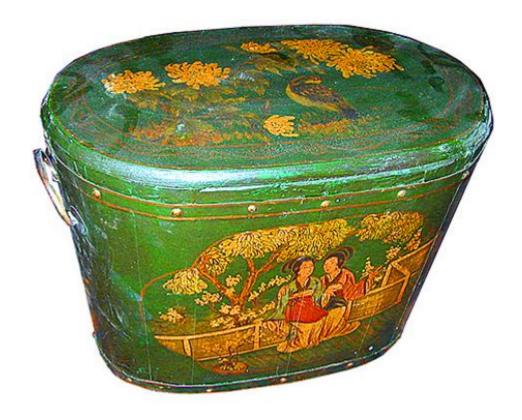

#### A 19th Century English Green Chinoiserie Cooling Box

Contact: Claudio Mariani claudio@cmarianiantiques.com Tel 415.541.7868 ~ Fax 415.487.3950

Height 17 1/2"; Width 12"; Depth 7 1/4"

France 4922 M0058