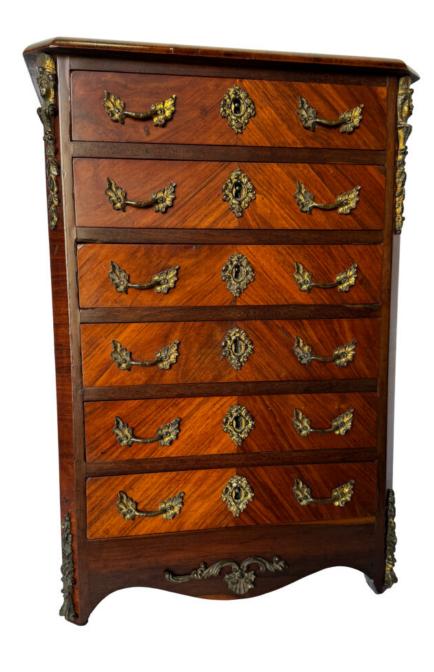

Contact: Claudio Mariani claudio@cmarianiantiques.com Tel 415.541.7868 ~ Fax 415.487.3950

Contact: Claudio Mariani claudio@cmarianiantiques.com Tel 415.541.7868 ~ Fax 415.487.3950

France 4922 M0058

A 19th Century French diminutive Rosewood six drawers sampler chest.

Height 17 1/2"; Width 12"; Depth 7 1/4"

France 4922 M0058

An Exceptional Late 18th Century Venetian Chinoiserie Marble Chess Set in Original Box, with whimsical Chinoiserie scenes and ornate geometric patterns on an umber ground, the whole set on