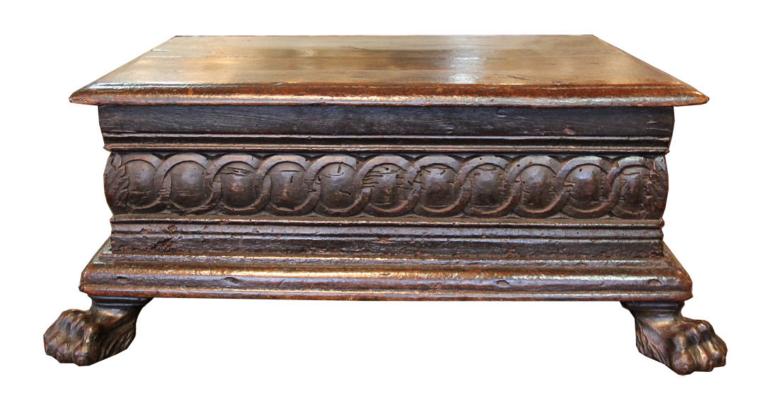

Contact: Claudio Mariani claudio@cmarianiantiques.com Tel 415.541.7868 ~ Fax 415.487.3950

France 4922 M0058

A Massive 16th Century Tuscan Oak Bible Box, perfect for modern storage needs, with a guilloché motif encircling the box and the whole raised on prototypical Baroque lions' paw feet. Provenance: from the 19th c. Arezzo gallery of Pietro Bruschi, stamped on the interior lid, later (1920) amongst the household furnishings of Castiglioni Fibbochi, and most likely a late 20th c. deaccessioned piece from Casa Museo Ivan Bruschi