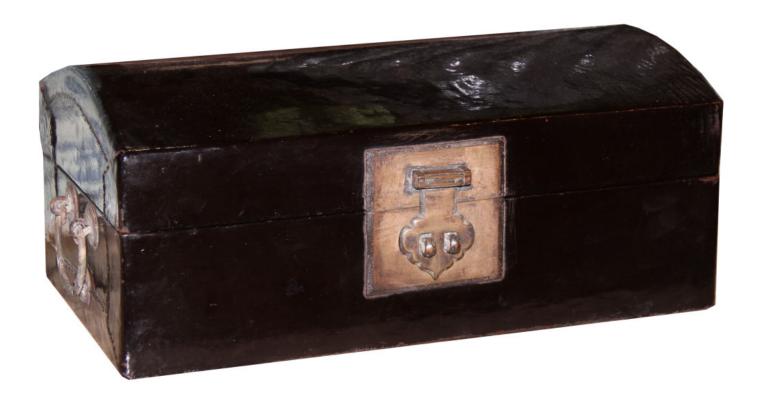

Contact: Claudio Mariani claudio@cmarianiantiques.com Tel 415.541.7868 ~ Fax 415.487.3950

France 4922 M0058

A 19th Century Chinese Black Lacquered Pigskin on Wood Valuables Box covered with a domed rectangular lid, and the whole fitted with handmade and original brass hardware handles on the sides and lockplate latch on the front