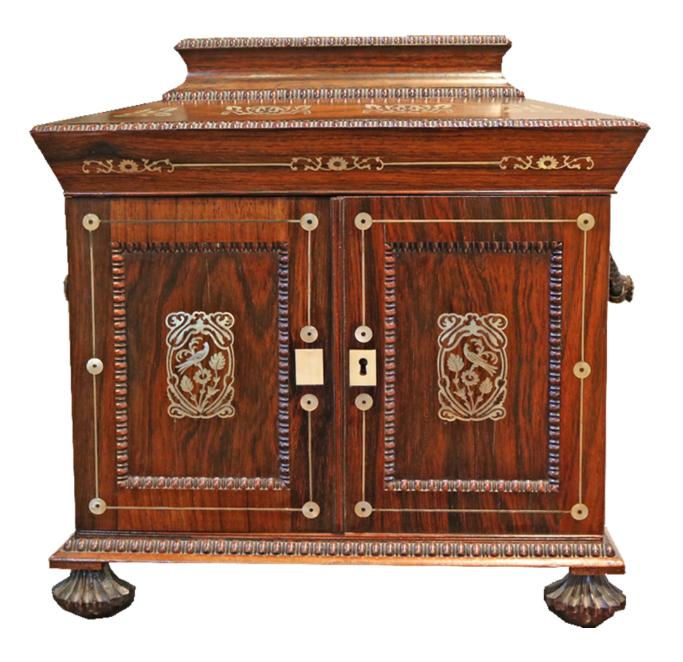

Contact: Claudio Mariani claudio@cmarianiantiques.com Tel 415.541.7868 ~ Fax 415.487.3950

France 4922 M0058

A 19th Century Anglo-Indian Ebonized Box on Stand, the top centered by mother-of-pearl and rocaille brass inlay, framed

Contact: Claudio Mariani claudio@cmarianiantiques.com Tel 415.541.7868 ~ Fax 415.487.3950

by a mother-of-pearl quatrefoil inlay and brass trim, continuing along the sides, with a mother-of-pearl escutcheon at the front and inner brass hinges engraved with foliate and geometric patterns, now fitted with a lined interior, and raised on a later stand with ebonized faux bamboo legs