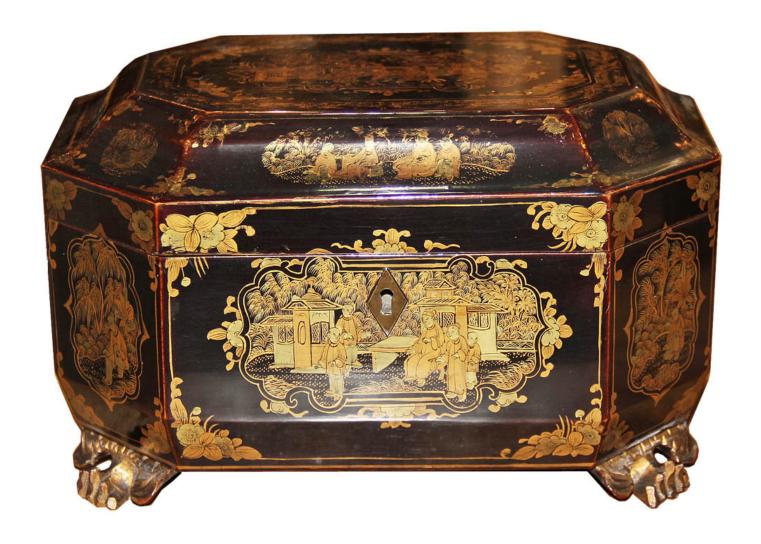

Contact: Claudio Mariani claudio@cmarianiantiques.com Tel 415.541.7868 ~ Fax 415.487.3950

France 4922 M0058

A 19th Century English Regency Chinese Export Hinged Wedding Box, lacquered in black and red with gilt motifs of flowers, butterflies, and men lounging in their temple gardens, the box standing on a conforming and later base with double faux bamboo base