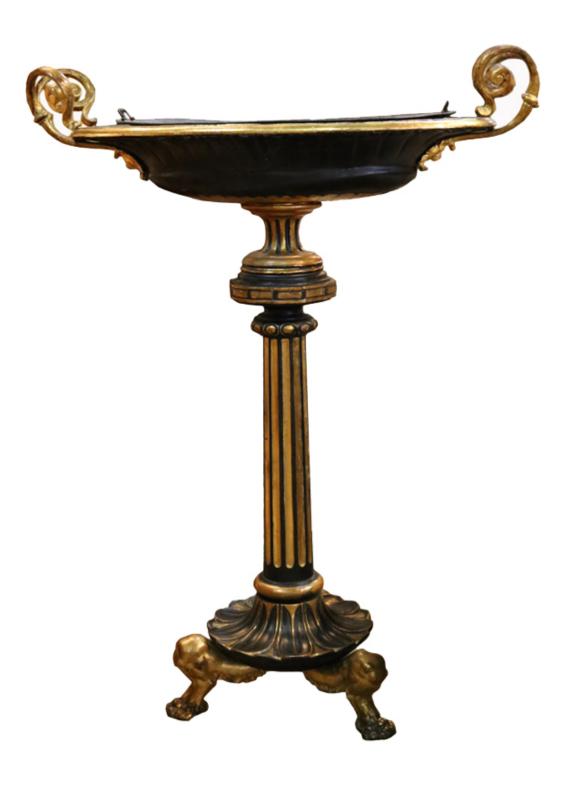

Contact: Claudio Mariani claudio@cmarianiantiques.com Tel 415.541.7868 ~ Fax 415.487.3950

Contact: Claudio Mariani claudio@cmarianiantiques.com Tel 415.541.7868 ~ Fax 415.487.3950

France 4922 M0058

A 19th Century Italian Empire Parcel-Gilt Polychrome Jardinière (planter), oblong in shape and supported by a matching stand with a central fluted column rising from a tripartite paw-legged base