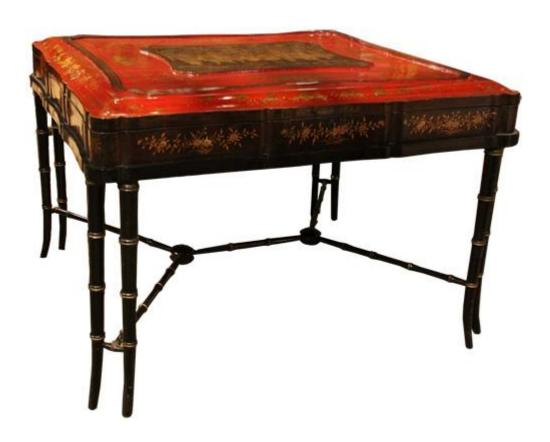

Contact: Claudio Mariani claudio@cmarianiantiques.com Tel 415.541.7868 ~ Fax 415.487.3950

France 4922 M0058

A 19th Century Regency Chinoiserie Hinged Wedding Box, lacquered in black and red with gilt motifs of flowers, butterflies,

Contact: Claudio Mariani claudio@cmarianiantiques.com Tel 415.541.7868 ~ Fax 415.487.3950

war and peace, resting on a conforming moulded stand with bamboo motif legs and X-shaped stretcher

Contact: Claudio Mariani claudio@cmarianiantiques.com Tel 415.541.7868 ~ Fax 415.487.3950