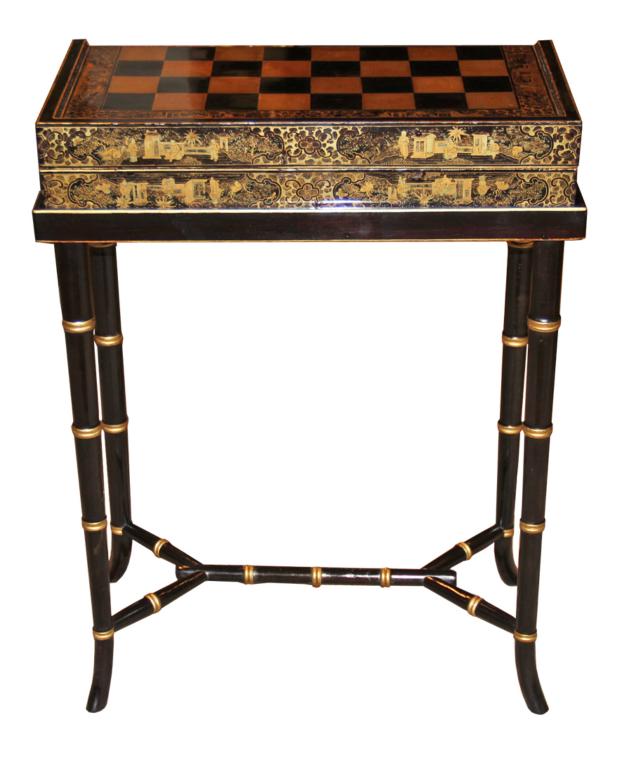

Contact: Claudio Mariani claudio@cmarianiantiques.com Tel 415.541.7868 ~ Fax 415.487.3950

Contact: Claudio Mariani claudio@cmarianiantiques.com Tel 415.541.7868 ~ Fax 415.487.3950

France 4922 M0058

A 19th Century English Import Chinoiserie Black Lacquer Games or Cocktail Table with later gate leg stand, that when closed creates a 10 1/2" deep profile, the foldable game board with Chinoiserie detailing throughout, the board has one side for playing chess (chess pieces not included) and the other side with a complete backgammon board