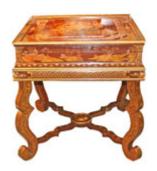

## A 19th Century English Rosewood Valuables and Jewelry

**Travel Box,** inlaid with mother-of-pearl floral and bird motifs and pewter stringing, and intricately carved, the whole opening to reveal drawers and panels embellished with gold embossed leather, silk compartments, multiple drawers and even a pullout writing surface