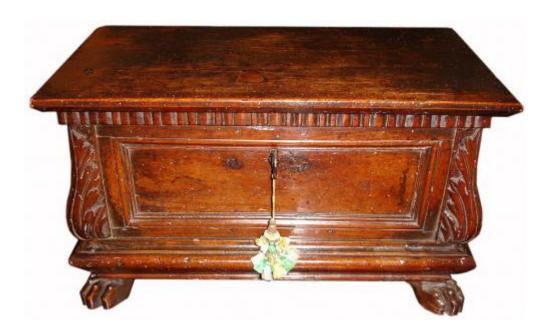

Contact: Claudio Mariani claudio@cmarianiantiques.com Tel 415.541.7868 ~ Fax 415.487.3950

France 4922 M0058

A Pair of 18th Century Italian Walnut Bible Boxes, each with an unusually low profile, carved with a relating diamond pattern and raised on stylized animal paw feet

Contact: Claudio Mariani claudio@cmarianiantiques.com Tel 415.541.7868 ~ Fax 415.487.3950

France 4922 M0058

A Massive 16th Century Tuscan Oak Bible Box, perfect for modern storage needs, with a guilloché motif encircling the box and the whole raised on prototypical Baroque lions' paw feet. Provenance: from the 19th c. Arezzo gallery of Pietro Bruschi, stamped on the interior lid, later (1920) amongst the household furnishings of Castiglioni Fibbochi, and most likely a late 20th c. deaccessioned piece from Casa Museo Ivan Bruschi