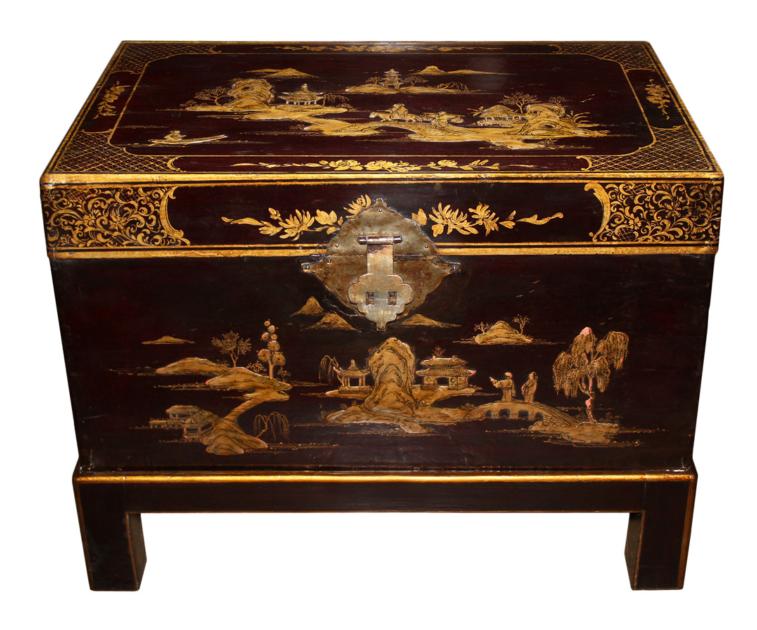

Contact: Claudio Mariani claudio@cmarianiantiques.com Tel 415.541.7868 ~ Fax 415.487.3950

France 4922 M0058

A 19th Century Regency Chinoiserie Hinged Wedding Box, lacquered in black and red with gilt motifs of flowers, butterflies,

Contact: Claudio Mariani claudio@cmarianiantiques.com Tel 415.541.7868 ~ Fax 415.487.3950

war and peace, resting on a conforming moulded stand with bamboo motif legs and X-shaped stretcher

Contact: Claudio Mariani claudio@cmarianiantiques.com Tel 415.541.7868 ~ Fax 415.487.3950