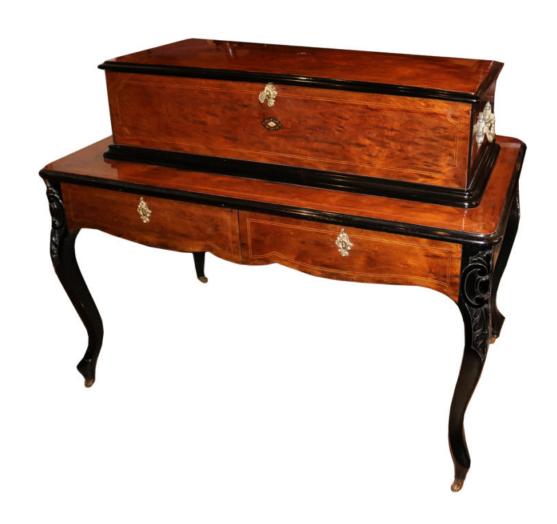

France 4922 M0058

A Rare 19th Century English Regency Macassar Ebony
Jewelry Box now fitted as a Side Table, the box with brass inlaid

Contact: Claudio Mariani claudio@cmarianiantiques.com Tel 415.541.7868 ~ Fax 415.487.3950

stringing and raised on a later base
Height 17 1/2"; Width 12"; Depth 7 1/4"

Contact: Claudio Mariani claudio@cmarianiantiques.com Tel 415.541.7868 ~ Fax 415.487.3950

France 4922 M0058

A Rare 19th Century Rosewood and Mother-of-Pearl
Jewelry Box, Now a Side Table, incorporating a lap desk and
raised on a later stand