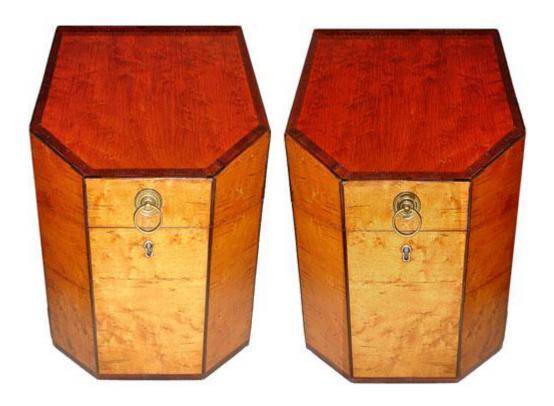

Contact: Claudio Mariani claudio@cmarianiantiques.com Tel 415.541.7868 ~ Fax 415.487.3950

France 4922 M0058

A Striking Pair of Early 19th Century English Regency Bird's-Eye Maple Knife Boxes, with their interior fittings intact,

Contact: Claudio Mariani claudio@cmarianiantiques.com Tel 415.541.7868 ~ Fax 415.487.3950

and accented with mahogany and ebony inlaid banding Height 17 1/2"; Width 12"; Depth 7 1/4"

Contact: Claudio Mariani claudio@cmarianiantiques.com Tel 415.541.7868 ~ Fax 415.487.3950