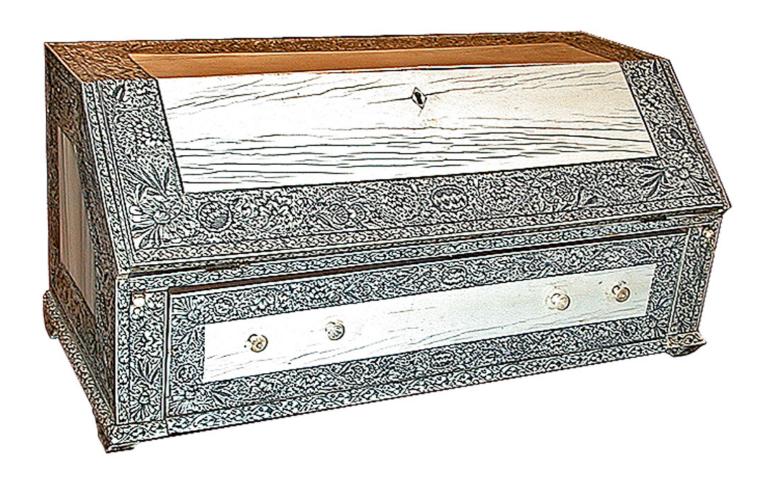

3950

by a mother-of-pearl quatrefoil inlay and brass trim, continuing along the sides, with a mother-of-pearl escutcheon at the front and inner brass hinges engraved with foliate and geometric patterns, now fitted with a lined interior, and raised on a later stand with ebonized faux bamboo legs

Contact: Claudio Mariani claudio@cmarianiantiques.com Tel 415.541.7868 ~ Fax 415.487.3950



France 4922 M0058

A 19th Century English Regency Chinese Export Hinged Wedding Box, lacquered in black and red with gilt motifs of flowers, butterflies, and men lounging in their temple gardens, the box standing on a conforming and later base with double faux bamboo base

Contact: Claudio Mariani claudio@cmarianiantiques.com Tel 415.541.7868 ~ Fax 415.487.3950

## Height 17 1/2"; Width 12"; Depth 7 1/4"



France 4922 M0058

Contact: Claudio Mariani claudio@cmarianiantiques.com Tel 415.541.7868 ~ Fax 415.487.3950

A 19th Century English Anglo-Indian Bone Miniature Desk the slant front over a single drawer with original fitted interior Height 17 1/2"; Width 12"; Depth 7 1/4"



Contact: Claudio Mariani claudio@cmarianiantiques.com Tel 415.541.7868 ~ Fax 415.487.3950

France 4922 M0058

A Pair of 18th Century Italian Walnut Bible Boxes, each with an unusually low profile, carved with a relating diamond pattern and raised on stylized animal paw feet



Contact: Claudio Mariani claudio@cmarianiantiques.com Tel 415.541.7868 ~ Fax 415.487.3950

France 4922 M0058

A Massive 16th Century Tuscan Oak Bible Box, perfect for modern storage needs, with a guilloché motif encircling the box and the whole