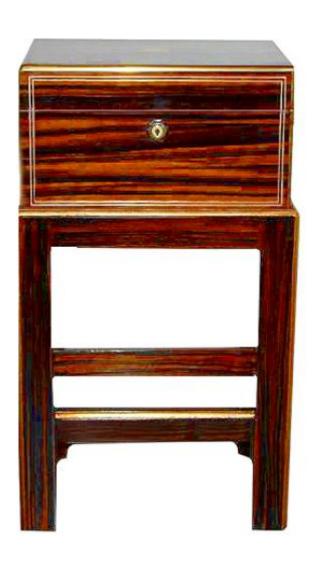

France 4922 M0058

A Rare 19th Century English Regency Macassar Ebony
Jewelry Box now fitted as a Side Table, the box with brass inlaid

Contact: Claudio Mariani claudio@cmarianiantiques.com Tel 415.541.7868 ~ Fax 415.487.3950

stringing and raised on a later base
Height 17 1/2"; Width 12"; Depth 7 1/4"

Contact: Claudio Mariani claudio@cmarianiantiques.com Tel 415.541.7868 ~ Fax 415.487.3950

France 4922 M0058

A Rare 19th Century Rosewood and Mother-of-Pearl
Jewelry Box, Now a Side Table, incorporating a lap desk and
raised on a later stand