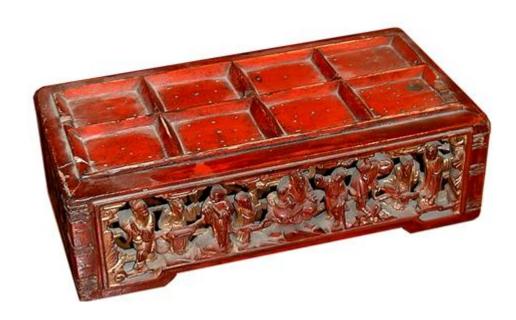

Contact: Claudio Mariani claudio@cmarianiantiques.com Tel 415.541.7868 ~ Fax 415.487.3950

Contact: Claudio Mariani claudio@cmarianiantiques.com Tel 415.541.7868 ~ Fax 415.487.3950

France 4922 M0058

A Vibrant 19th Century Cinnabar Chinese Apothecary Chest, the textured exterior carved with dragons and foliate motifs, the interior features a large top compartment, and a front door that opens to reveal smaller compartments, with a bronze hardware and (1) key