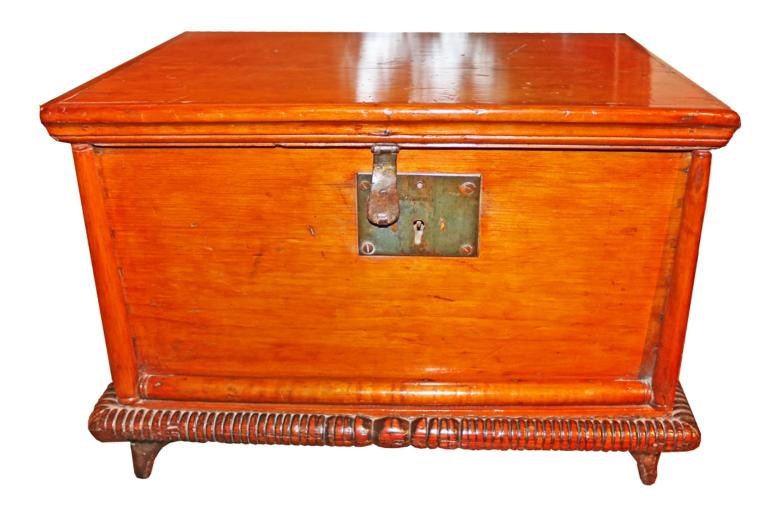

Contact: Claudio Mariani claudio@cmarianiantiques.com Tel 415.541.7868 ~ Fax 415.487.3950

France 4922 M0058

A 19th Century Chinese Black Lacquered Pigskin on Wood Valuables Box covered with a domed rectangular lid, and the whole fitted with handmade and original brass hardware handles on the sides and lockplate latch on the front