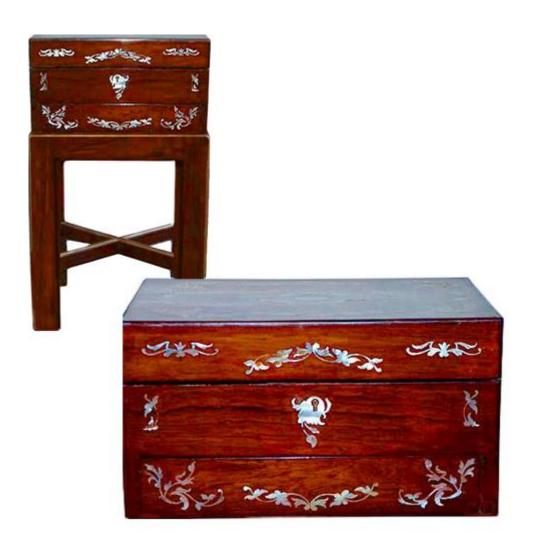

## A 19th Century English Rosewood Valuables and Jewelry

**Travel Box,** inlaid with mother-of-pearl floral and bird motifs and pewter stringing, and intricately carved, the whole opening to reveal drawers and panels embellished with gold embossed leather, silk compartments, multiple drawers and even a pullout writing surface