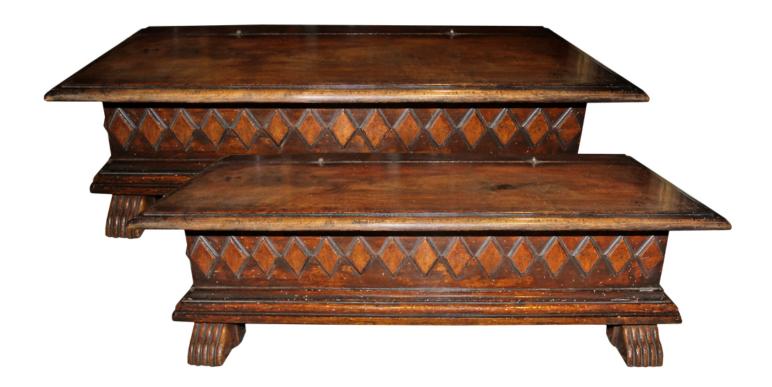

Contact: Claudio Mariani claudio@cmarianiantiques.com Tel 415.541.7868 ~ Fax 415.487.3950

France 4922 M0058

A Pair of 18th Century Italian Walnut Bible Boxes, each with an unusually low profile, carved with a relating diamond pattern and raised on stylized animal paw feet