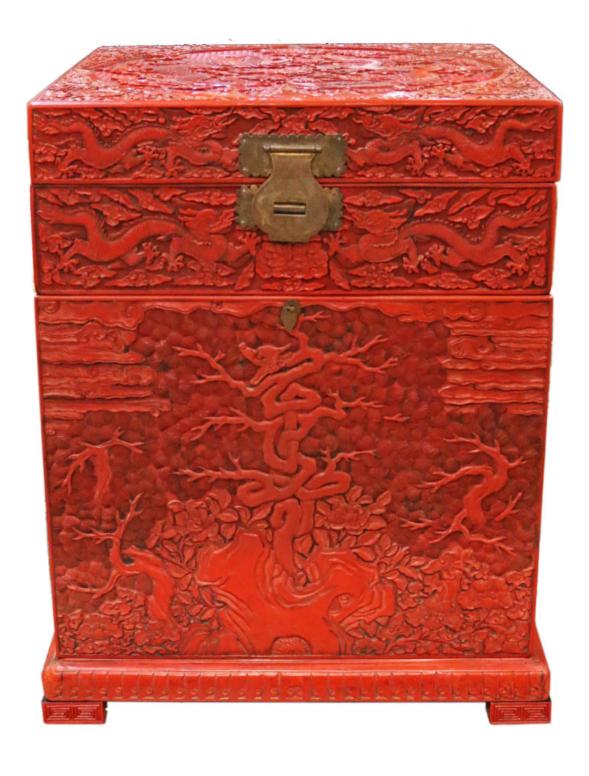

Contact: Claudio Mariani claudio@cmarianiantiques.com Tel 415.541.7868 ~ Fax 415.487.3950

Contact: Claudio Mariani claudio@cmarianiantiques.com Tel 415.541.7868 ~ Fax 415.487.3950

France 4922 M0058

A Vibrant 19th Century Cinnabar Chinese Apothecary Chest, the textured exterior carved with dragons and foliate motifs, the interior features a large top compartment, and a front door that opens to reveal smaller compartments, with a bronze hardware and (1) key