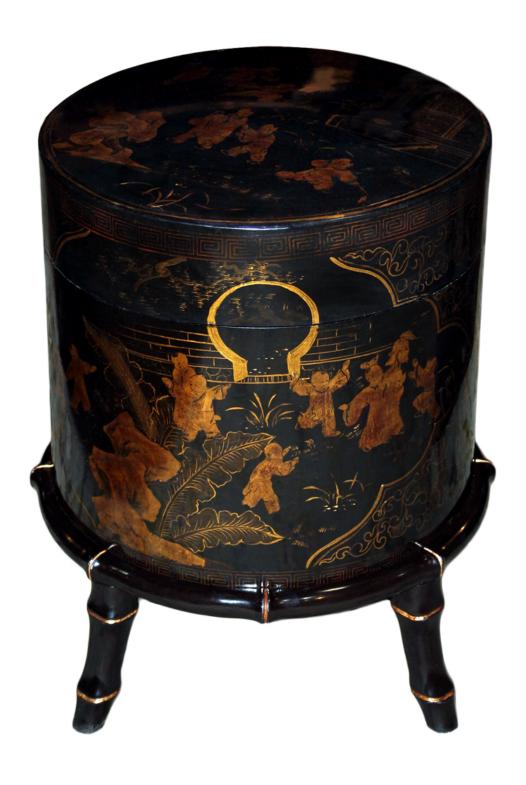

Contact: Claudio Mariani claudio@cmarianiantiques.com Tel 415.541.7868 ~ Fax 415.487.3950

Contact: Claudio Mariani claudio@cmarianiantiques.com Tel 415.541.7868 ~ Fax 415.487.3950

France 4922 M0058

A 19th Century Chinese Black Lacquer Wedding Box, the top and sides with hand-painted scenes of children playing in a garden, and the whole accented with geometric, lotus and filigree motifs, atop a later faux bamboo stand