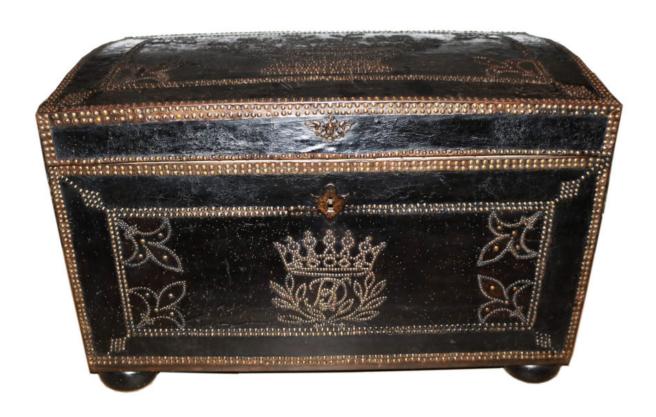

France 4922 M0058

A Sizable 18th Century English Leather Bound Trunk with nail head trim forming a flower arrangement on the lid and intertwined initials on the face, the whole resting on bun feet, includes a (1) key