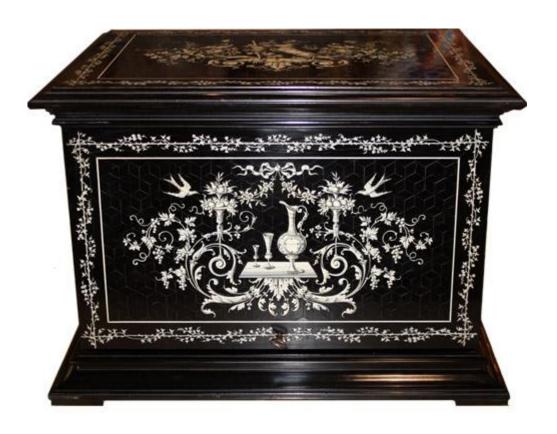

Contact: Claudio Mariani claudio@cmarianiantiques.com Tel 415.541.7868 ~ Fax 415.487.3950

Contact: Claudio Mariani claudio@cmarianiantiques.com Tel 415.541.7868 ~ Fax 415.487.3950

France 4922 M0058

A 19th Century Chinese Black Lacquer Wedding Box, the top and sides with hand-painted scenes of children playing in a garden, and the whole accented with geometric, lotus and filigree motifs, atop a later faux bamboo stand