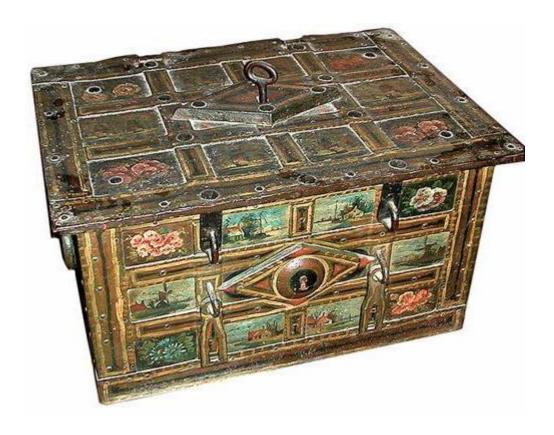

### An 18th Century Polychromed Dutch Armada Iron Trunk,

Contact: Claudio Mariani claudio@cmarianiantiques.com Tel 415.541.7868 ~ Fax 415.487.3950

retaining original hardware and embellished with well-patinated original painted panels of rural Dutch life, sailing vessels, paysage and other floral and foliate motifs, and with the interior lid painted with a scene of the Dutch armada galleons at sea