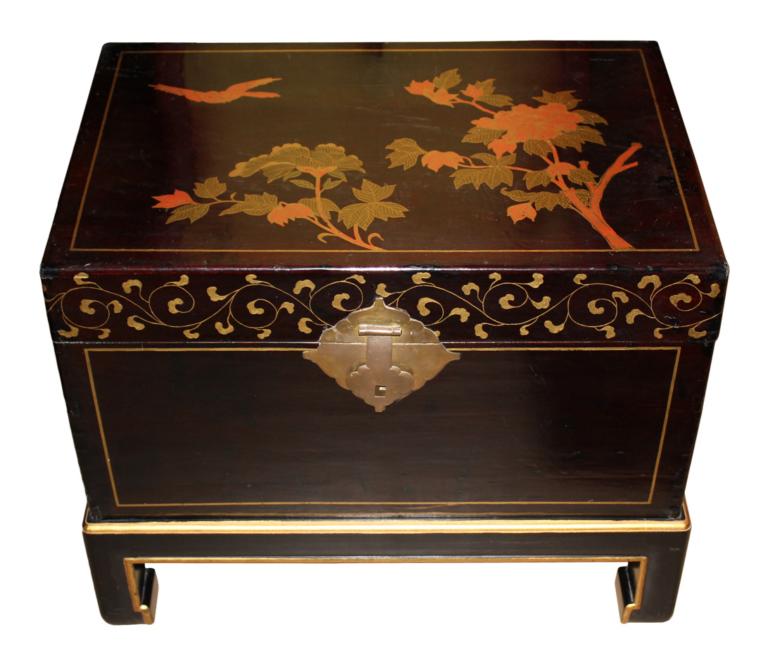

Contact: Claudio Mariani claudio@cmarianiantiques.com Tel 415.541.7868 ~ Fax 415.487.3950

France 4922 M0058

A 19th Century English Regency Chinese Export Hinged Wedding Box, lacquered in black and red with gilt motifs of flowers, butterflies, and men lounging in their temple gardens, the box standing on a conforming and later base with double faux bamboo base