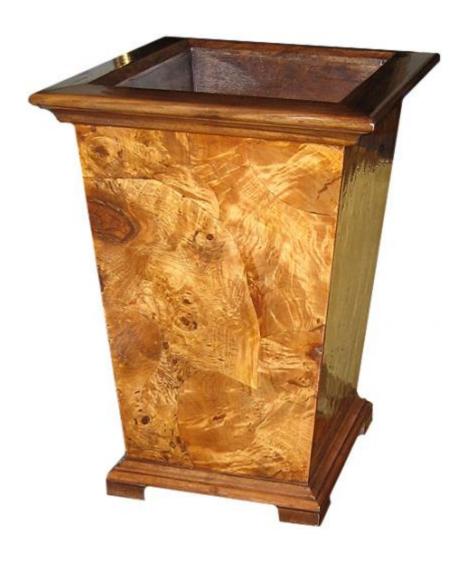

Contact: Claudio Mariani claudio@cmarianiantiques.com Tel 415.541.7868 ~ Fax 415.487.3950

Contact: Claudio Mariani claudio@cmarianiantiques.com Tel 415.541.7868 ~ Fax 415.487.3950

France 4922 M0058

A Burl Ash Waste Paper Basket, perfect for a library or study, with moulded top and footed base