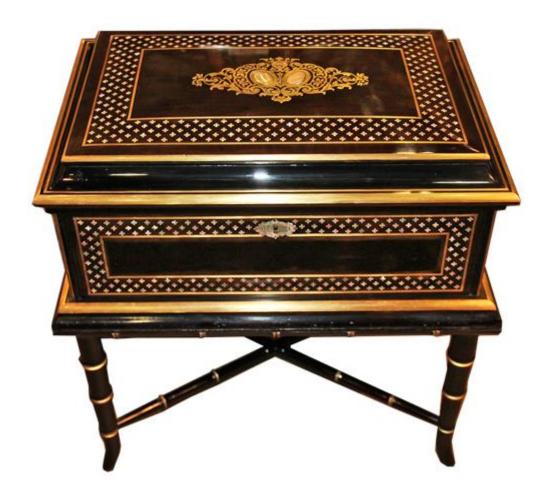

Contact: Claudio Mariani claudio@cmarianiantiques.com Tel 415.541.7868 ~ Fax 415.487.3950

France 4922 M0058

A 19th Century Anglo-Indian Ebonized Box on Stand, the top centered by mother-of-pearl and rocaille brass inlay, framed

Contact: Claudio Mariani claudio@cmarianiantiques.com Tel 415.541.7868 ~ Fax 415.487.3950

by a mother-of-pearl quatrefoil inlay and brass trim, continuing along the sides, with a mother-of-pearl escutcheon at the front and inner brass hinges engraved with foliate and geometric patterns, now fitted with a lined interior, and raised on a later stand with ebonized faux bamboo legs