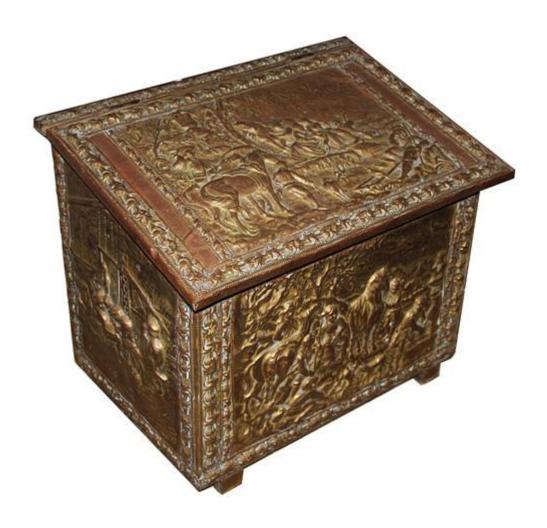

France 4922 M0058

A Sizable 18th Century English Leather Bound Trunk with nail head trim forming a flower arrangement on the lid and intertwined initials on the face, the whole resting on bun feet, includes a (1) key