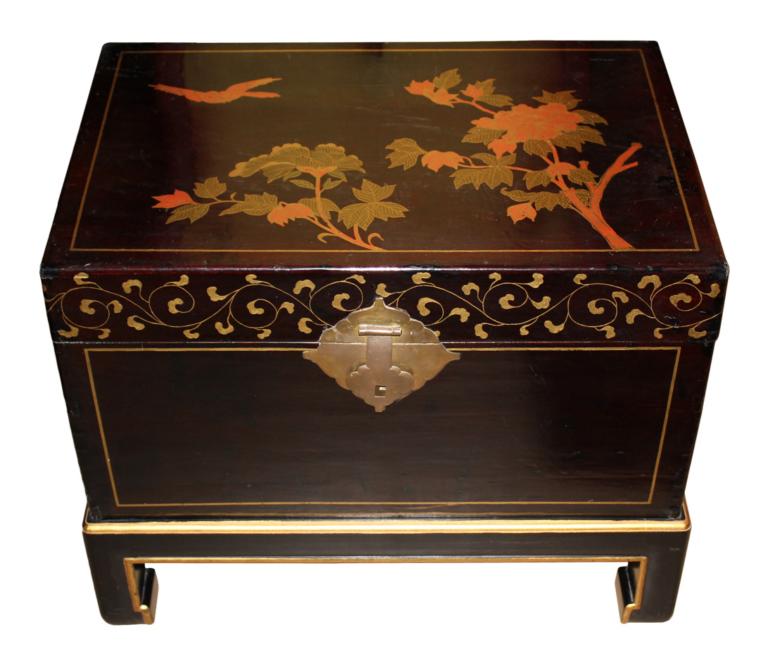

#### **An Understated 19th Century English Chinoiserie Trunk**

finished in a very dark burgundy and gold polychrome roses, pagodas and villagers, lined in pigskin and raised on a conforming base

Contact: Claudio Mariani claudio@cmarianiantiques.com Tel 415.541.7868 ~ Fax 415.487.3950