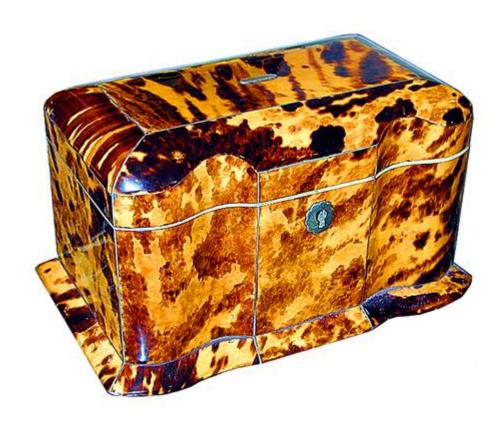

Contact: Claudio Mariani claudio@cmarianiantiques.com Tel 415.541.7868 ~ Fax 415.487.3950

England 1563 M00511

A 19th Century English Regency Tortoiseshell Tea Caddy, with a rectangular-shaped form and serpentine front, the cover

Contact: Claudio Mariani claudio@cmarianiantiques.com Tel 415.541.7868 ~ Fax 415.487.3950

embellished with intertwined mother-of-pearl floral marquetry and accented with silver and bone banding, all raised on flattened bun feet