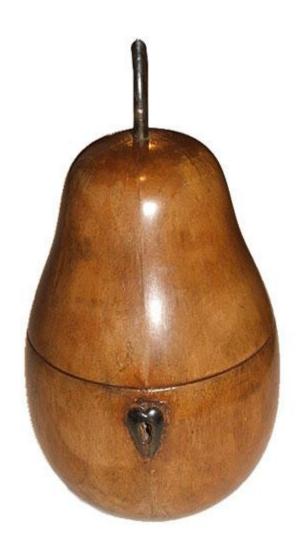

A Rare and Understated English Pear-Shaped Tea Caddy, crafted from a solid block of pear wood, the interior lined with foil

Contact: Claudio Mariani claudio@cmarianiantiques.com Tel 415.541.7868 ~ Fax 415.487.3950

and fitted with lock to protect the exotic tea which was more valuable than gold at the turn of the 19th Century

Contact: Claudio Mariani claudio@cmarianiantiques.com Tel 415.541.7868 ~ Fax 415.487.3950