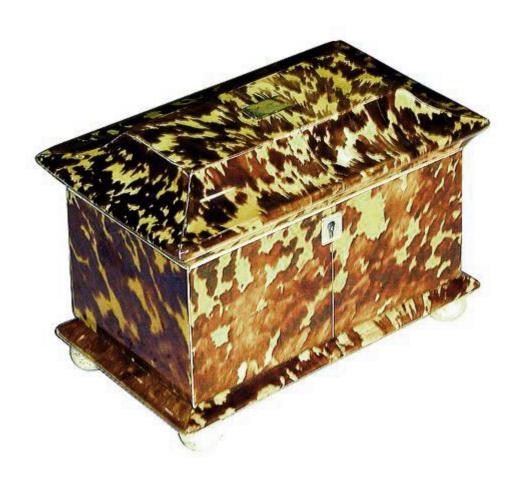

England 1563 M00511

A 19th Century English Regency Tortoiseshell Tea Caddy, with a rectangular-shaped form and canted corners with pagoda cover and interior with two lidded compartments, accented with silver and bone banding, all raised on bun feet