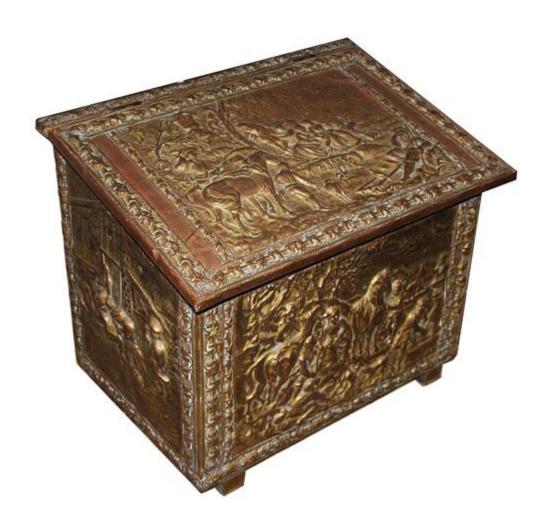

# A Fine 19th Century English Brass Repoussé Coal Box with hinged top

Height: 4 3/4"; Width: 8"; Depth: 4 3/4"

England 1563 M00511

Contact: Claudio Mariani claudio@cmarianiantiques.com Tel 415.541.7868 ~ Fax 415.487.3950