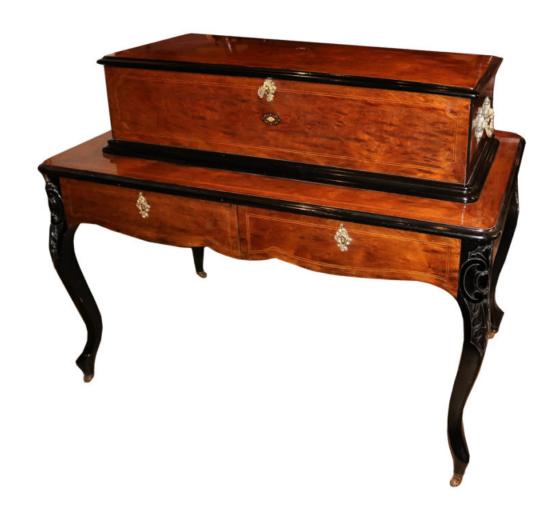

England 1563 M00511

A 19th Century Swiss Music Box and Stand with six player rolls of American origin

Contact: Claudio Mariani claudio@cmarianiantiques.com Tel 415.541.7868 ~ Fax 415.487.3950

England 1563 M00511