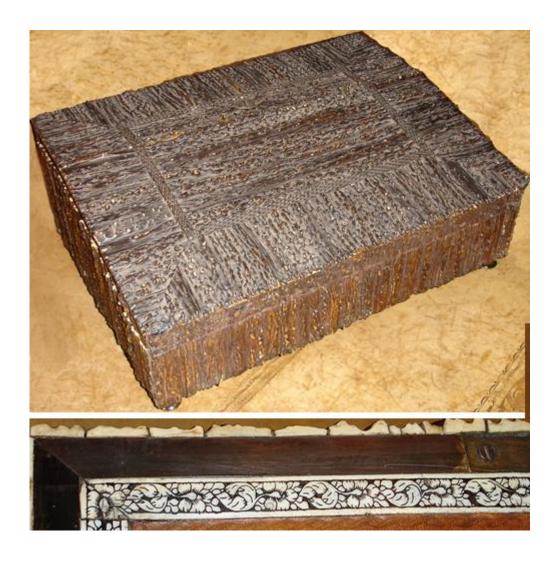

#### A Finely Carved 19th Century Bone Letter Box

Contact: Claudio Mariani claudio@cmarianiantiques.com Tel 415.541.7868 ~ Fax 415.487.3950

England 1563 M00511

A Japanese Etched Brass Cylindrical Altar Box on a carved