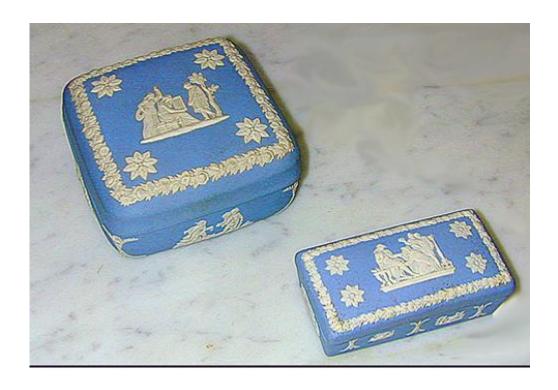

# A Fine Set of 19th Century English Wedgwood Blue and White Porcelain Boxes

Contact: Claudio Mariani claudio@cmarianiantiques.com Tel 415.541.7868 ~ Fax 415.487.3950

England 1563 M00511