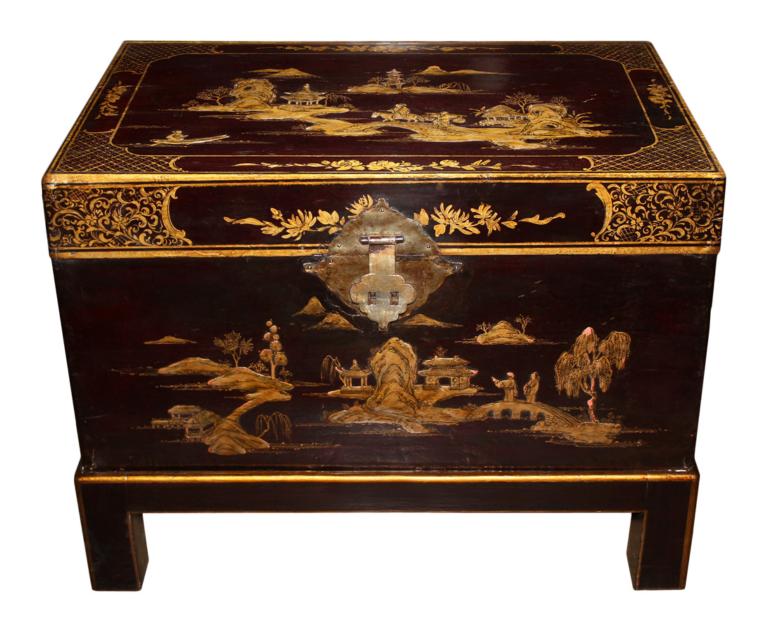

#### **An Understated 19th Century English Chinoiserie Trunk**

finished in a very dark burgundy and gold polychrome roses, pagodas and villagers, lined in pigskin and raised on a conforming base

Contact: Claudio Mariani claudio@cmarianiantiques.com Tel 415.541.7868 ~ Fax 415.487.3950

### A 19th Century Chinese Pigskin-Wrapped Chinoiserie Coffer on a later base