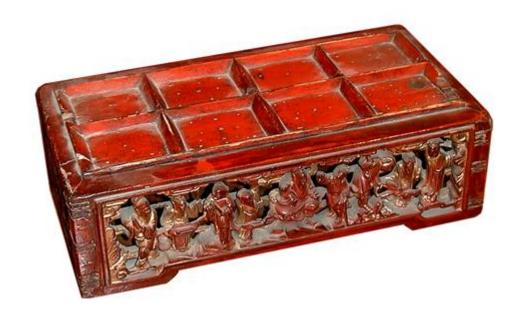

England 1563 M00511

A Fine 18th Century Mahogany Provincial Cutlery Box

Contact: Claudio Mariani claudio@cmarianiantiques.com Tel 415.541.7868 ~ Fax 415.487.3950

Height: 4 3/4"; Width: 8"; Depth: 4 3/4"

England 1563 M00511