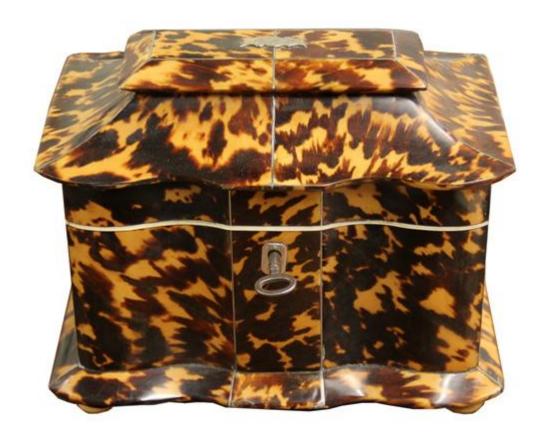

#### A 19th Century English Regency Tortoiseshell Tea Caddy,

in a rectangular shaped form with a pagoda cover fitted with a copper-lined interior, accented with silver and bone banding, all raised on carved bone ball feet