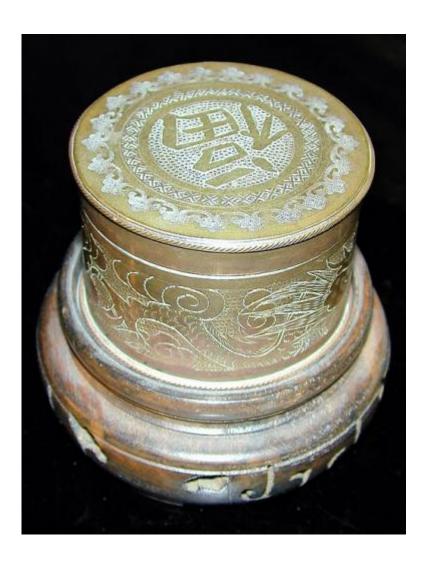

#### A Finely Carved 19th Century Bone Letter Box

Contact: Claudio Mariani claudio@cmarianiantiques.com Tel 415.541.7868 ~ Fax 415.487.3950

England 1563 M00511

A Japanese Etched Brass Cylindrical Altar Box on a carved

Contact: Claudio Mariani claudio@cmarianiantiques.com Tel 415.541.7868 ~ Fax 415.487.3950

Rosewood stand

Contact: Claudio Mariani claudio@cmarianiantiques.com Tel 415.541.7868 ~ Fax 415.487.3950

England 1563 M00511