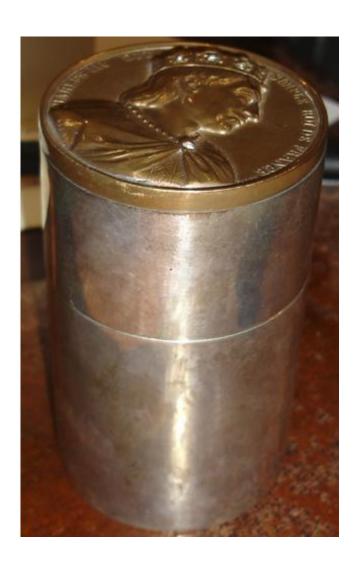

# A 19th Century Chinese Rosewood Box with carved white jade insert

Contact: Claudio Mariani claudio@cmarianiantiques.com Tel 415.541.7868 ~ Fax 415.487.3950

England 1563 M00511

An Unusual 19th Century English Cylindrical Silver Cigarette Case topped with original antique coin profile of

Contact: Claudio Mariani claudio@cmarianiantiques.com Tel 415.541.7868 ~ Fax 415.487.3950

Charles III - inscribed "Charles III dit le simple Roi de France"

Contact: Claudio Mariani claudio@cmarianiantiques.com Tel 415.541.7868 ~ Fax 415.487.3950