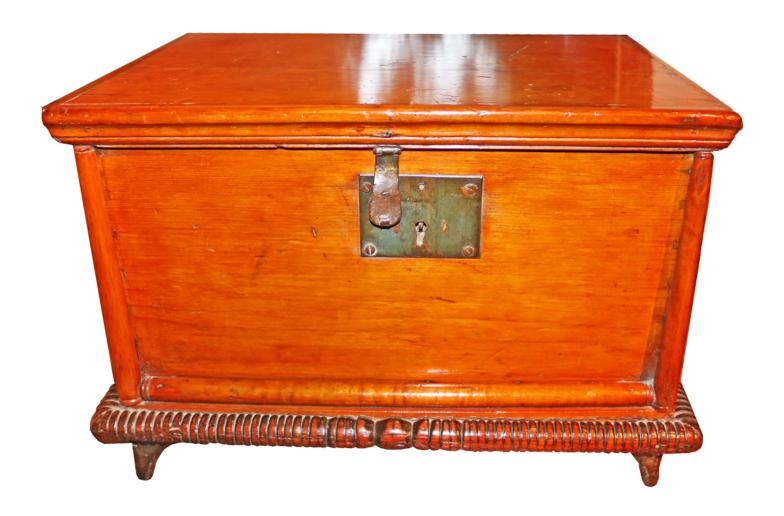

.487.3950



England 1563 M00511

A Fine 18th Century Mahogany Provincial Cutlery Box

Contact: Claudio Mariani claudio@cmarianiantiques.com Tel 415.541.7868 ~ Fax 415.487.3950

Height: 4 3/4"; Width: 8"; Depth: 4 3/4"



England 1563 M00511

# A 19th Century Miniature Oriental Carved Red Lacquer Stand

Contact: Claudio Mariani claudio@cmarianiantiques.com Tel 415.541.7868 ~ Fax 415.487.3950

Contact: Claudio Mariani claudio@cmarianiantiques.com Tel 415.541.7868 ~ Fax 415.487.3950



Contact: Claudio Mariani claudio@cmarianiantiques.com Tel 415.541.7868 ~ Fax 415.487.3950

England 1563 M00511

# An 18th Century English Sheraton Design George III Walnut Knife Box with Satinwood inlay and shell motif

Contact: Claudio Mariani claudio@cmarianiantiques.com Tel 415.541.7868 ~ Fax 415.487.3950



England 1563 M00511

#### A 19th Century American Cherry Wood Bible Box

Contact: Claudio Mariani claudio@cmarianiantiques.com Tel 415.541.7868 ~ Fax 415.487.3950



England 1563 M00511

#### A 19th Century Anglo-Indian Elk Horn and Bone

Contact: Claudio Mariani claudio@cmarianiantiques.com Tel 415.541.7868 ~ Fax 415.487.3950

#### Gentleman's Lap Desk raised on circular bone feet

Contact: Claudio Mariani claudio@cmarianiantiques.com Tel 415.541.7868 ~ Fax 415.487.3950



Contact: Claudio Mariani claudio@cmarianiantiques.com Tel 415.541.7868 ~ Fax 415.487.3950

#### England 1563 M00511

### A 19th Century English Wedgwood Lavender and White

Box with putti and floral decoration



Contact: Claudio Mariani claudio@cmarianiantiques.com Tel 415.541.7868 ~ Fax 415.487.3950

England 1563 M0