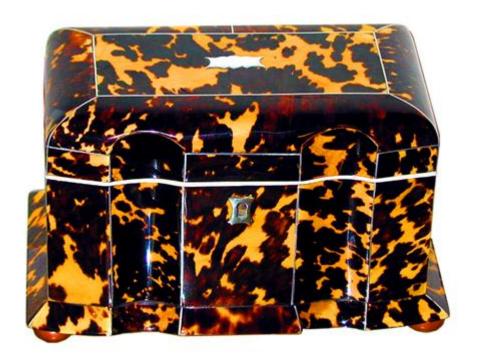

#### A Fine 19th Century English Regency Tortoiseshell Tea

**Caddy,** rectangular shaped form with canted corners, the interior fitted with two lidded compartments accented with silver and bone banding and raised on flattened bun feet

Contact: Claudio Mariani claudio@cmarianiantiques.com Tel 415.541.7868 ~ Fax 415.487.3950

England 1563 M00511

A 19th Century English Regency Tortoiseshell Tea Caddy, with a rectangular-shaped form and serpentine front, the cover

Contact: Claudio Mariani claudio@cmarianiantiques.com Tel 415.541.7868 ~ Fax 415.487.3950

embellished with intertwined mother-of-pearl floral marquetry and accented with silver and bone banding, all raised on flattened bun feet