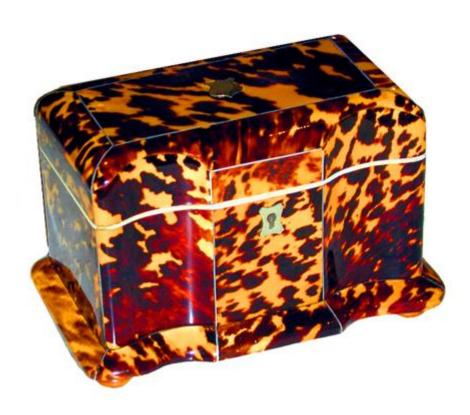

England 1563 M00511

A 19th Century English Regency Tortoiseshell Tea Caddy, with a rectangular-shaped form and canted corners with pagoda cover and interior with two lidded compartments, accented with silver and bone banding, all raised on bun feet

A 19th Century English Regency Tortoiseshell Tea Caddy,

Contact: Claudio Mariani claudio@cmarianiantiques.com Tel 415.541.7868 ~ Fax 415.487.3950

in a rectangular shaped form with a pagoda cover and two lidded interior compartments, accented with silver and bone banding, all raised on ball feet