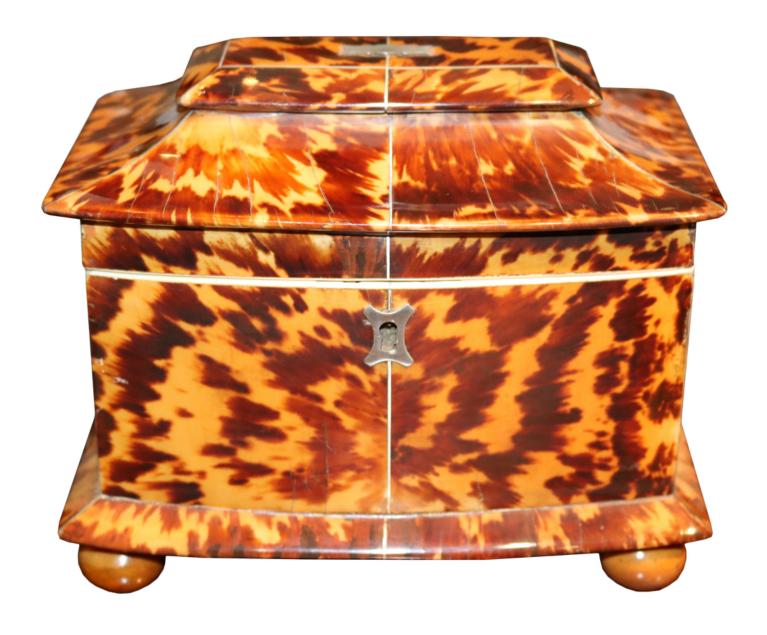

#### A Fine 19th Century English Regency Tortoiseshell Tea

**Caddy,** rectangular shaped form with canted corners, the interior fitted with two lidded compartments accented with silver and bone banding and raised on flattened bun feet

Contact: Claudio Mariani claudio@cmarianiantiques.com Tel 415.541.7868 ~ Fax 415.487.3950

England 1563 M00511

A 19th Century English Regency Tortoiseshell Tea Caddy, with a rectangular-shaped form and serpentine front, the cover

#### A 19th Century English Regency Tortoiseshell Tea Caddy,

in a rectangular and serpentine shaped form, accented with silver and bone banding, all raised on flattened bun feet

Contact: Claudio Mariani claudio@cmarianiantiques.com Tel 415.541.7868 ~ Fax 415.487.3950

England 1563 M00511

A 19th Century English Regency Tortoiseshell Tea Caddy, with a rectangular-shaped form and canted corners with pagoda cover and interior with two lidded compartments, accented with silver and bone banding, all raised on bun feet

#### A 19th Century English Regency Tortoiseshell Tea Caddy,

with serpentine form the interior fitted with two lidded compartment overall embellished with sterling and bone banding

Contact: Claudio Mariani claudio@cmarianiantiques.com Tel 415.541.7868 ~ Fax 415.487.3950

#### A 19th Century English Regency Tortoiseshell Tea Caddy,

in a rectangular shaped form with a pagoda cover fitted with a copper-lined interior, accented with silver and bone banding, all raised on carved bone ball feet

A 19th Century English Regency Tortoiseshell Tea Caddy,

Contact: Claudio Mariani claudio@cmarianiantiques.com Tel 415.541.7868 ~ Fax 415.487.3950

in a rectangular shaped form with a pagoda cover and two lidded interior compartments, accented with silver and bone banding, all raised on ball feet