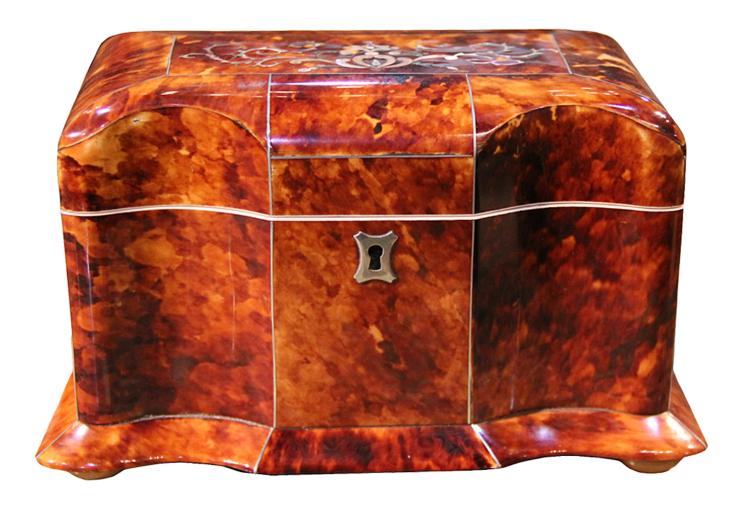

#### A 19th Century English Regency Tortoiseshell Tea Caddy,

in a rectangular and serpentine shaped form, accented with silver and bone banding, all raised on flattened bun feet

Contact: Claudio Mariani claudio@cmarianiantiques.com Tel 415.541.7868 ~ Fax 415.487.3950

#### A 19th Century English Regency Tortoiseshell Tea Caddy,

with serpentine form the interior fitted with two lidded compartment overall embellished with sterling and bone banding

Contact: Claudio Mariani claudio@cmarianiantiques.com Tel 415.541.7868 ~ Fax 415.487.3950