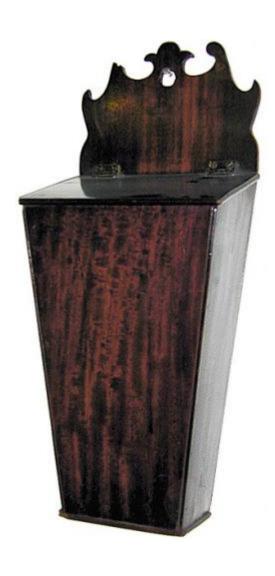

# An 18th Century English Sheraton Design George III Walnut Knife Box with Satinwood inlay and shell motif

Contact: Claudio Mariani claudio@cmarianiantiques.com Tel 415.541.7868 ~ Fax 415.487.3950

England 1563 M00511