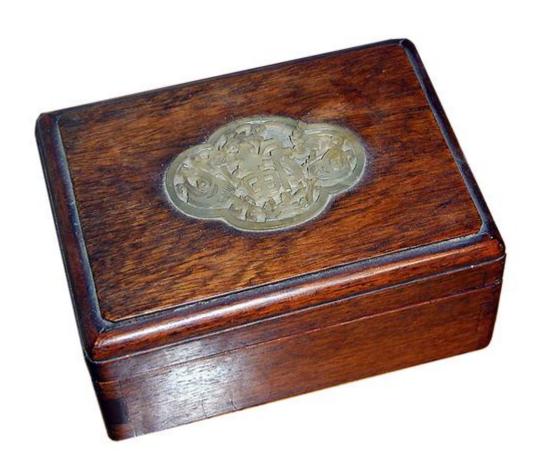

# A 19th Century Chinese Rosewood Box with carved white jade insert

Contact: Claudio Mariani claudio@cmarianiantiques.com Tel 415.541.7868 ~ Fax 415.487.3950

England 1563 M00511

An Unusual 19th Century English Cylindrical Silver Cigarette Case topped with original antique coin profile of