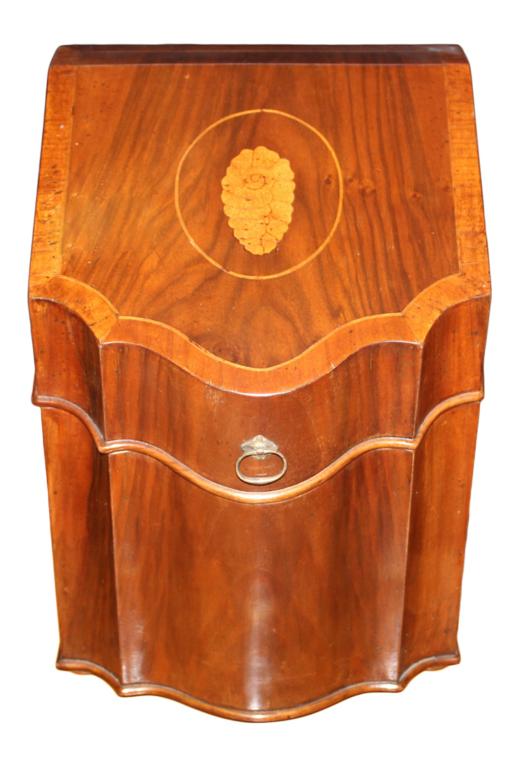

# An 18th Century English Sheraton Design George III Walnut Knife Box with Satinwood inlay and shell motif

Contact: Claudio Mariani claudio@cmarianiantiques.com Tel 415.541.7868 ~ Fax 415.487.3950

England 1563 M00511