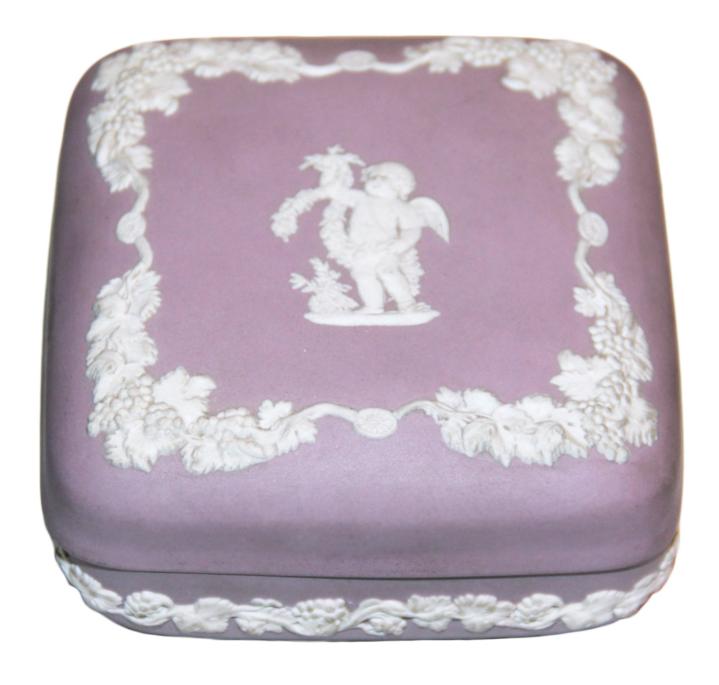

### A 19th Century English Wedgwood Lavender and White

Box with putti and floral decoration

Contact: Claudio Mariani claudio@cmarianiantiques.com Tel 415.541.7868 ~ Fax 415.487.3950

England 1563 M00511