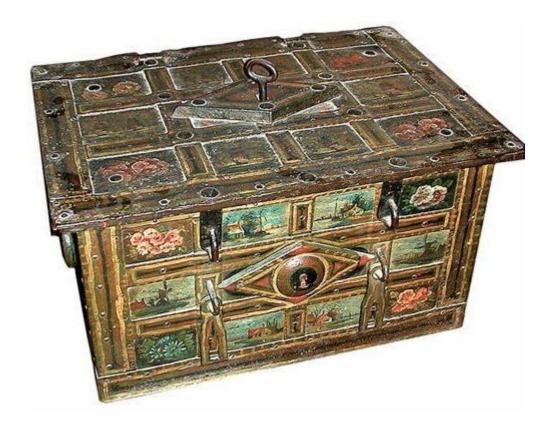

#### An 18th Century Polychromed Dutch Armada Iron Trunk,

Contact: Claudio Mariani claudio@cmarianiantiques.com Tel 415.541.7868 ~ Fax 415.487.3950

retaining original hardware and embellished with well-patinated original painted panels of rural Dutch life, sailing vessels, paysage and other floral and foliate motifs, and with the interior lid painted with a scene of the Dutch armada galleons at sea