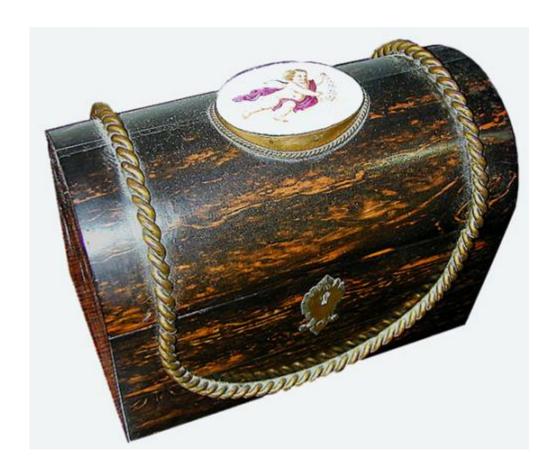

#### A 19th Century English Green Chinoiserie Cooling Box

Contact: Claudio Mariani claudio@cmarianiantiques.com Tel 415.541.7868 ~ Fax 415.487.3950

England 1563 M00511

A 19th Century English Coromandel Letterbox, the dometop with a porcelain putto decorated insert