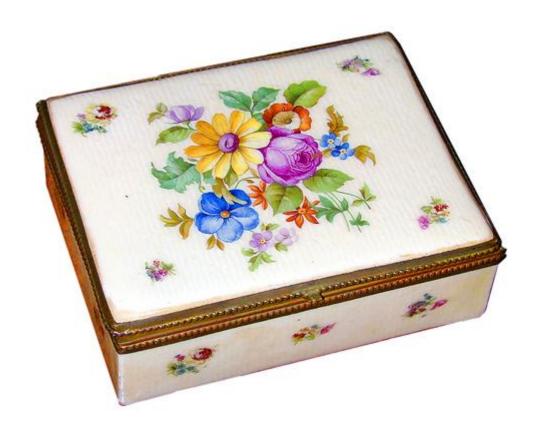

Contact: Claudio Mariani claudio@cmarianiantiques.com Tel 415.541.7868 ~ Fax 415.487.3950

England 1563 M00511

A Fine Czechoslovakian Porcelain Box decorated with a center floral bouquet and accented with brass mounts and moulding