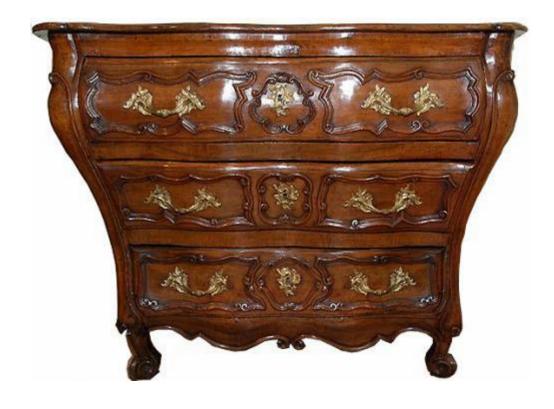

## **An Exceptionally Rare 18th Century French Louis XV**

Contact: Claudio Mariani claudio@cmarianiantiques.com Tel 415.541.7868 ~ Fax 415.487.3950

**Walnut Tombeau Commode** with three carved drawers and brass ormolu mounts ending in scrolled feet