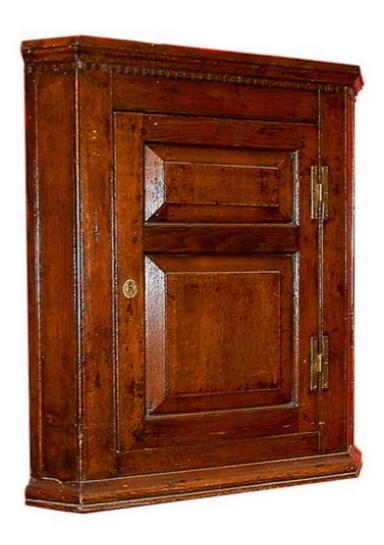

Height: 70 1/2"; Width: 44"; Depth: 22 3/4"

Contact: Claudio Mariani claudio@cmarianiantiques.com Tel 415.541.7868 ~ Fax 415.487.3950

England 158 M00012

An 18th Century Mid-Georgian Oak Hanging Corner Cupboard with dentil cornice above a paneled cabinet door