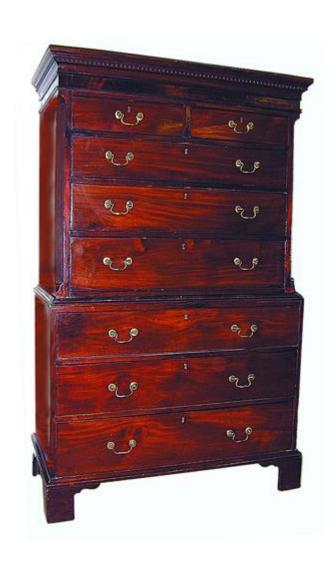

Contact: Claudio Mariani claudio@cmarianiantiques.com Tel 415.541.7868 ~ Fax 415.487.3950

England 158 M00012

An 18th Century English George III Mahogany Chest on Chest with dentil cornice, fluted canted corners and raised on

Contact: Claudio Mariani claudio@cmarianiantiques.com Tel 415.541.7868 ~ Fax 415.487.3950

bracket feet

Height: 70 1/2"; Width: 44"; Depth: 22 3/4"

England 158 M00012