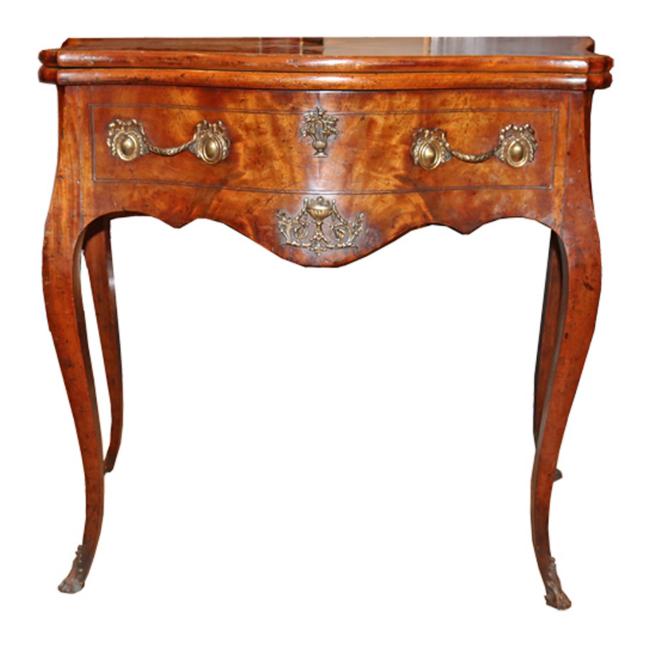

England 968 M00571

A Rare 18th Century Bavarian Mahogany Bow-Front Folding Games Table with original Gilt-brass pulls ending on cabriole legs

Contact: Claudio Mariani claudio@cmarianiantiques.com Tel 415.541.7868 ~ Fax 415.487.3950