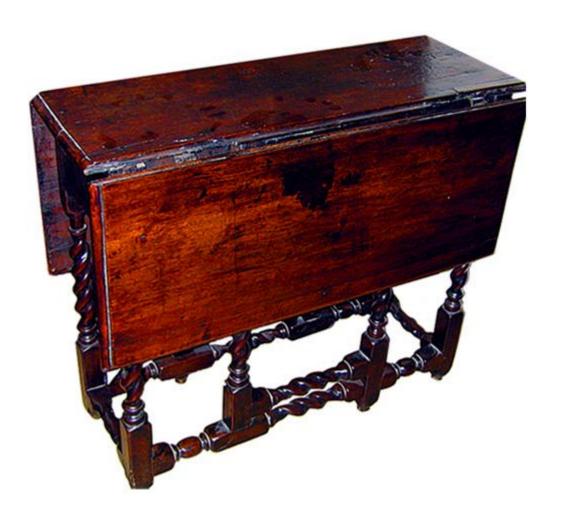

## A Fine 18th Century Jacobean Walnut Drop Leaf Side Table on turned legs

Contact: Claudio Mariani claudio@cmarianiantiques.com Tel 415.541.7868 ~ Fax 415.487.3950

England 968 M00571

A Fine 19th Century English Mahogany Folding Card Table, raised on a rectangular apron over fretwork detailing on a Marlborough leg