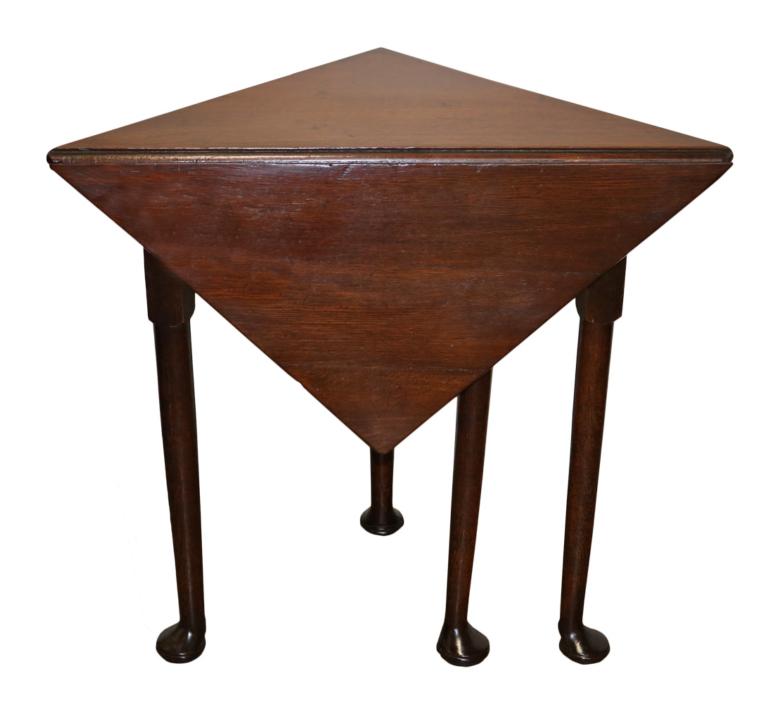

England 968 M00571

Contact: Claudio Mariani claudio@cmarianiantiques.com Tel 415.541.7868 ~ Fax 415.487.3950

An Early 18th Century Queen Anne Well-Patinated Oak Envelope Table, raised on four tapering turned legs and terminating in pad feet