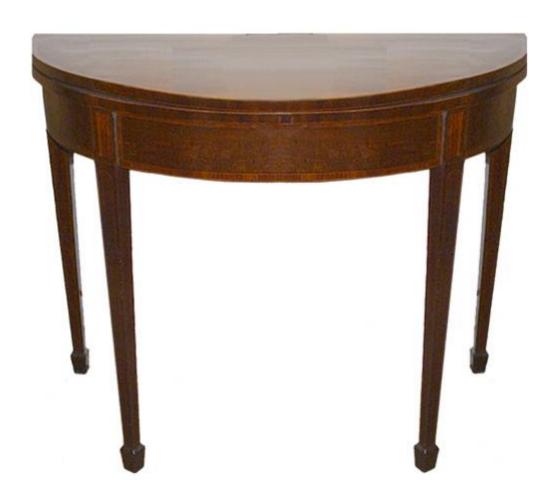

Contact: Claudio Mariani claudio@cmarianiantiques.com Tel 415.541.7868 ~ Fax 415.487.3950

England 968 M00571

A First Quarter 19th Century Mahogany Demilune Folding Games Table with satinwood banding ending on tapered spade feet