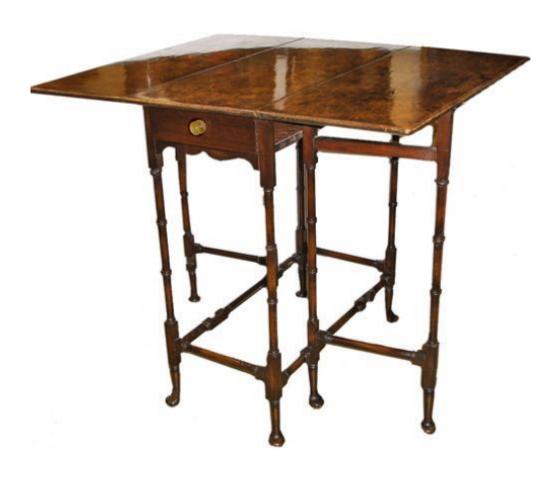

Contact: Claudio Mariani claudio@cmarianiantiques.com Tel 415.541.7868 ~ Fax 415.487.3950

England 968 M00571

An Exceptional Early 19th Century English Burl Mahogany
Drop Leaf Spider Table with drop leaves and eight legs
terminating in pad feet

Contact: Claudio Mariani claudio@cmarianiantiques.com Tel 415.541.7868 ~ Fax 415.487.3950

34"

England 968 M00571