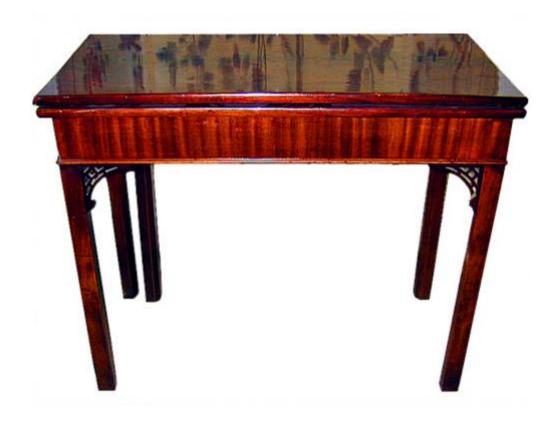

## A Fine 18th Century Jacobean Walnut Drop Leaf Side Table on turned legs

Contact: Claudio Mariani claudio@cmarianiantiques.com Tel 415.541.7868 ~ Fax 415.487.3950

England 968 M00571

A Fine 19th Century English Mahogany Folding Card Table, raised on a rectangular apron over fretwork detailing on a Marlborough leg