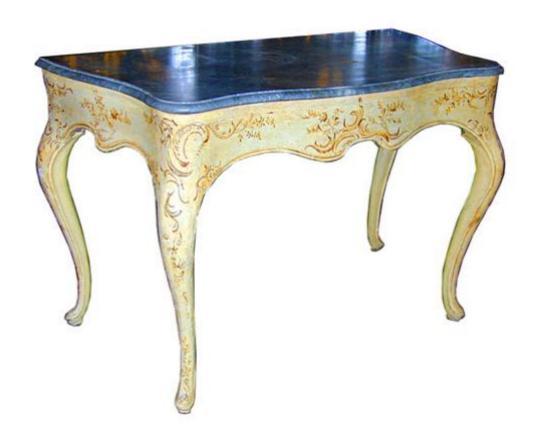

England 1591 C00081

A 19th Century Italian Scagliola Black Slate Top with birds and floral motif intertwined with a spectrum of hues on a parcel-

Contact: Claudio Mariani claudio@cmarianiantiques.com Tel 415.541.7868 ~ Fax 415.487.3950

gilt polychrome wrought iron base raised on cabriole legs, each connected by a stretcher holding a bouquet of flowers

Contact: Claudio Mariani claudio@cmarianiantiques.com Tel 415.541.7868 ~ Fax 415.487.3950