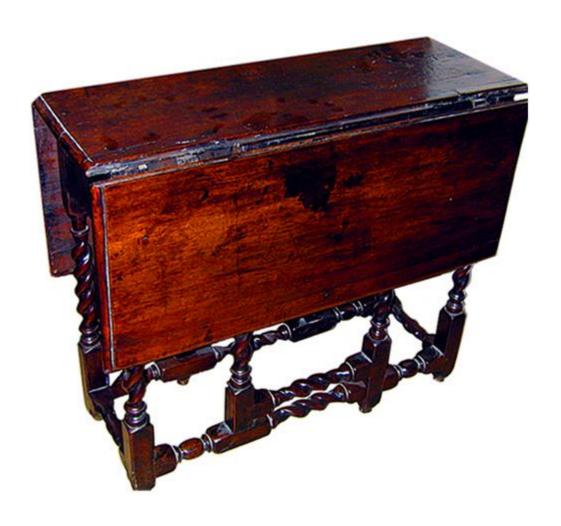

# A Fine 18th Century Jacobean Walnut Drop Leaf Side Table on turned legs

Contact: Claudio Mariani claudio@cmarianiantiques.com Tel 415.541.7868 ~ Fax 415.487.3950

England 1591 C00081

A 19th Century English Regency Mahogany One-Drawer Side Table with satinwood stripe bordering the top