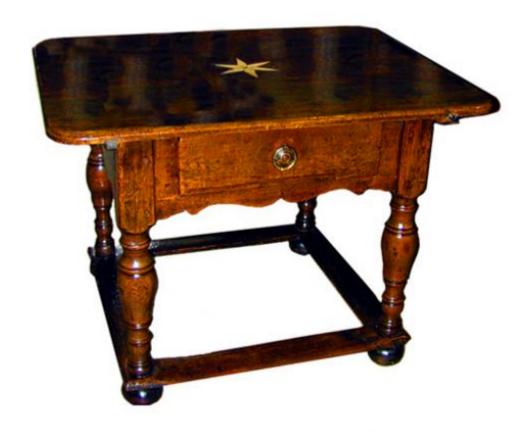

Contact: Claudio Mariani claudio@cmarianiantiques.com Tel 415.541.7868 ~ Fax 415.487.3950

England 1591 C00081

A Fine 18th Century Italian Ash wood Center Table, the square top centered with an bone star burst above a single drawer all raised on turned legs joined by a perimeter stretcher ending on bun feet