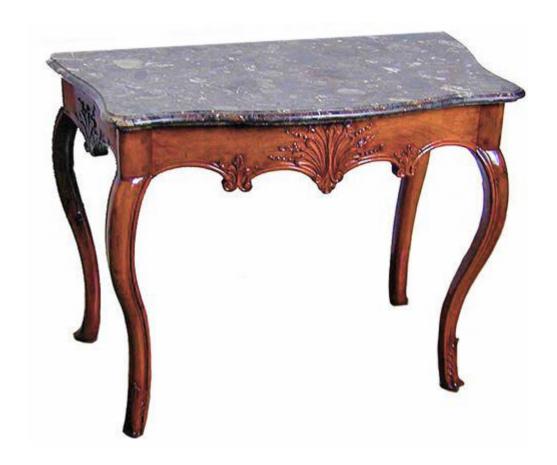

Contact: Claudio Mariani claudio@cmarianiantiques.com Tel 415.541.7868 ~ Fax 415.487.3950

England 1591 C00081

A Fine 19th Century Italian Louis XV Style Polychrome Console with gray and white veined marble top raised on cabriole legs