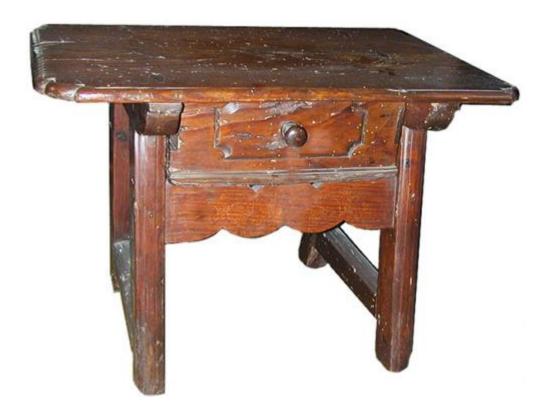

Contact: Claudio Mariani claudio@cmarianiantiques.com Tel 415.541.7868 ~ Fax 415.487.3950

Height: 29"; Width: 30 1/2"; Depth: 20"

England 1591 C00081

A Rustic 17th Century Spanish Ash wood Side Table with a single drawer and scalloped apron with lateral stretchers