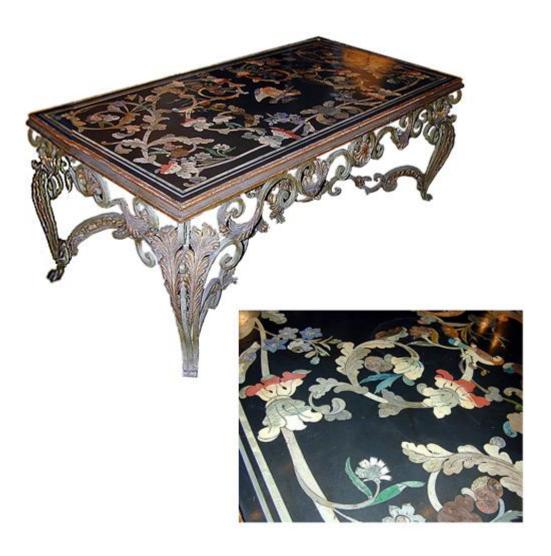

England 1591 C00081

A 19th Century Italian Scagliola Black Slate Top with birds and floral motif intertwined with a spectrum of hues on a parcel-

Contact: Claudio Mariani claudio@cmarianiantiques.com Tel 415.541.7868 ~ Fax 415.487.3950

gilt polychrome wrought iron base raised on cabriole legs, each connected by a stretcher holding a bouquet of flowers

Contact: Claudio Mariani claudio@cmarianiantiques.com Tel 415.541.7868 ~ Fax 415.487.3950