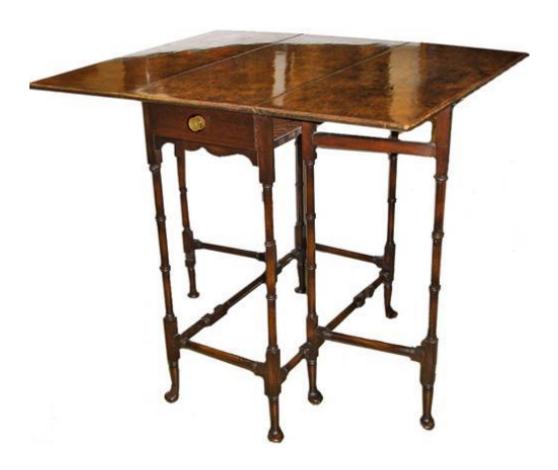

# A Fine 18th Century Jacobean Walnut Drop Leaf Side Table on turned legs

Contact: Claudio Mariani claudio@cmarianiantiques.com Tel 415.541.7868 ~ Fax 415.487.3950

England 1591 C00081

A 19th Century English Regency Mahogany One-Drawer Side Table with satinwood stripe bordering the top