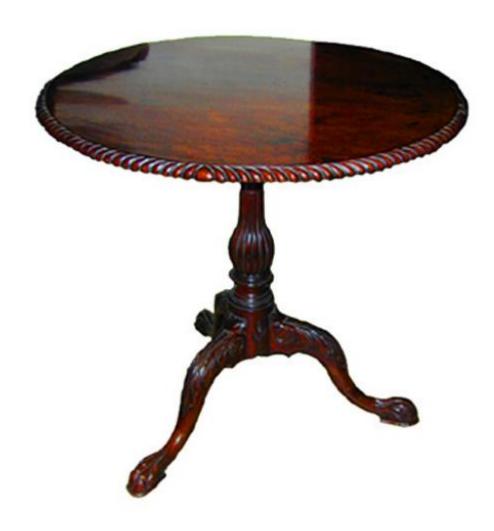

Contact: Claudio Mariani claudio@cmarianiantiques.com Tel 415.541.7868 ~ Fax 415.487.3950

England 1591 C00081

An 18th Century Irish Mahogany Round Tilt-Top Table with

Contact: Claudio Mariani claudio@cmarianiantiques.com Tel 415.541.7868 ~ Fax 415.487.3950

birdcage support and carved apron and tripod base

Height: 29"; Width: 30 1/2"; Depth: 20"

England 1591 C00081

Contact: Claudio Mariani claudio@cmarianiantiques.com Tel 415.541.7868 ~ Fax 415.487.3950

An 18th Century Italian Polychrome Side Table, the embossed C. Mariani red antiqued leather rectangular top above a single drawer apron decorated with floral motifs, raised on cabriole legs and terminating in hoof feet