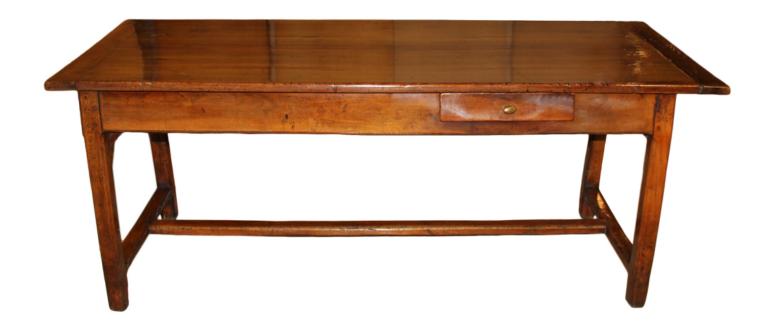

Contact: Claudio Mariani claudio@cmarianiantiques.com Tel 415.541.7868 ~ Fax 415.487.3950

Height: 29"; Width: 30 1/2"; Depth: 20"

England 1591 C00081

A Fine 18th Century Italian Walnut Farm Table, the apron featuring a short drawer on the side and a long drawer on one end with the whole raised on simple squared legs connected by

Contact: Claudio Mariani claudio@cmarianiantiques.com Tel 415.541.7868 ~ Fax 415.487.3950

an H-shaped stretcher

Contact: Claudio Mariani claudio@cmarianiantiques.com Tel 415.541.7868 ~ Fax 415.487.3950