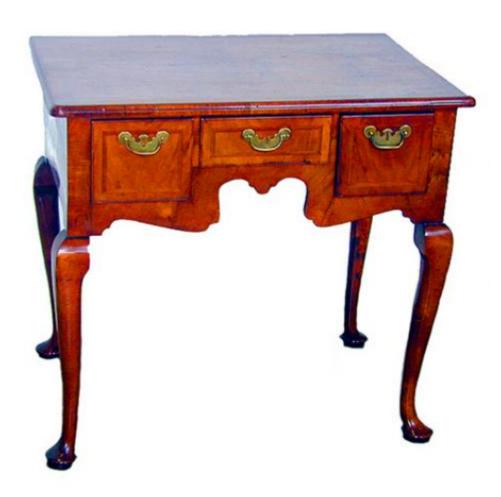

Contact: Claudio Mariani claudio@cmarianiantiques.com Tel 415.541.7868 ~ Fax 415.487.3950

England 1591 C00081

A 19th Century English Walnut Lowboy, the rectangular top above three drawers and a scalloped frieze raised on cabriole legs terminating in pad feet