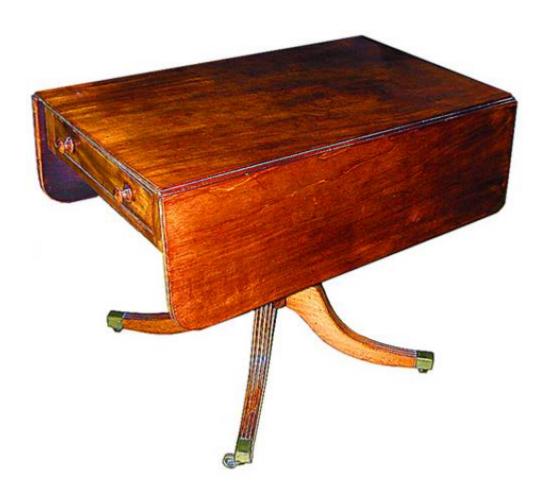

#### A 19th Century English Mahogany Drop-Leaf Table

Height: 29"; Width: 30 1/2"; Depth: 20"

England 1591 C00081

Contact: Claudio Mariani claudio@cmarianiantiques.com Tel 415.541.7868 ~ Fax 415.487.3950

An Exceptional Early 19th Century English Burl Mahogany
Drop Leaf Spider Table with drop leaves and eight legs
terminating in pad feet