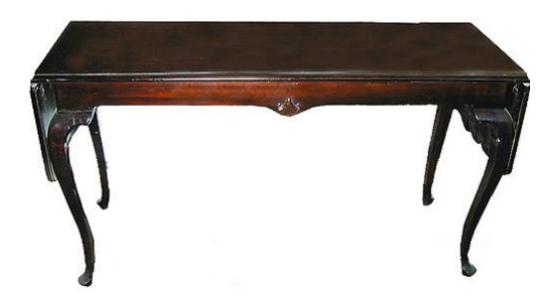

Contact: Claudio Mariani claudio@cmarianiantiques.com Tel 415.541.7868 ~ Fax 415.487.3950

England 1591 C00081

A 19th Century English Sofa Back Table, the rectangular top with two drop leaf extensions (13" each) raised on cabriole legs and pad feet