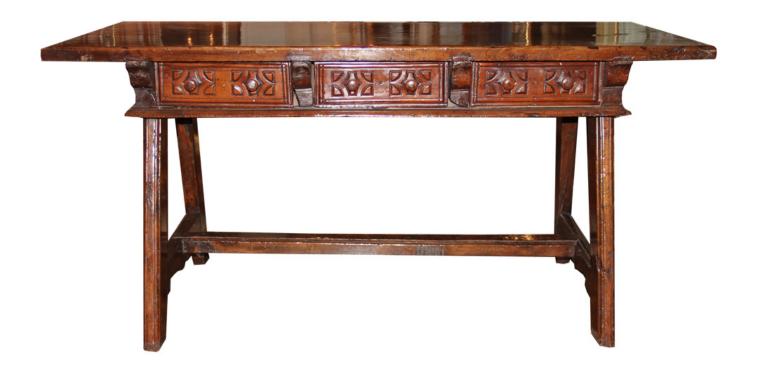

Contact: Claudio Mariani claudio@cmarianiantiques.com Tel 415.541.7868 ~ Fax 415.487.3950

England 1591 C00081

An 18th Century Spanish Walnut Desk, the rectangular top above three short carved drawers with wooden knobs raised on plain legs joined by an H-stretcher