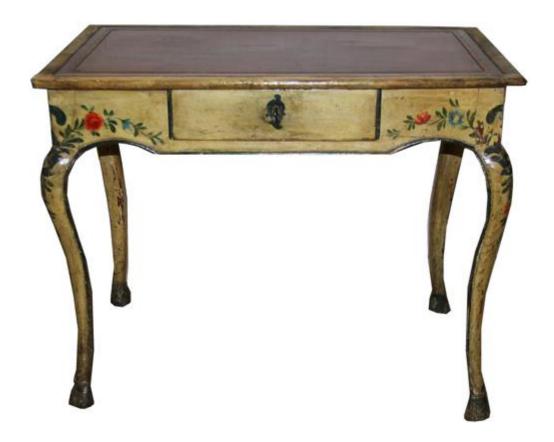

birdcage support and carved apron and tripod base

Height: 29"; Width: 30 1/2"; Depth: 20"

England 1591 C00081

Contact: Claudio Mariani claudio@cmarianiantiques.com Tel 415.541.7868 ~ Fax 415.487.3950

An 18th Century Italian Polychrome Side Table, the embossed C. Mariani red antiqued leather rectangular top above a single drawer apron decorated with floral motifs, raised on cabriole legs and terminating in hoof feet