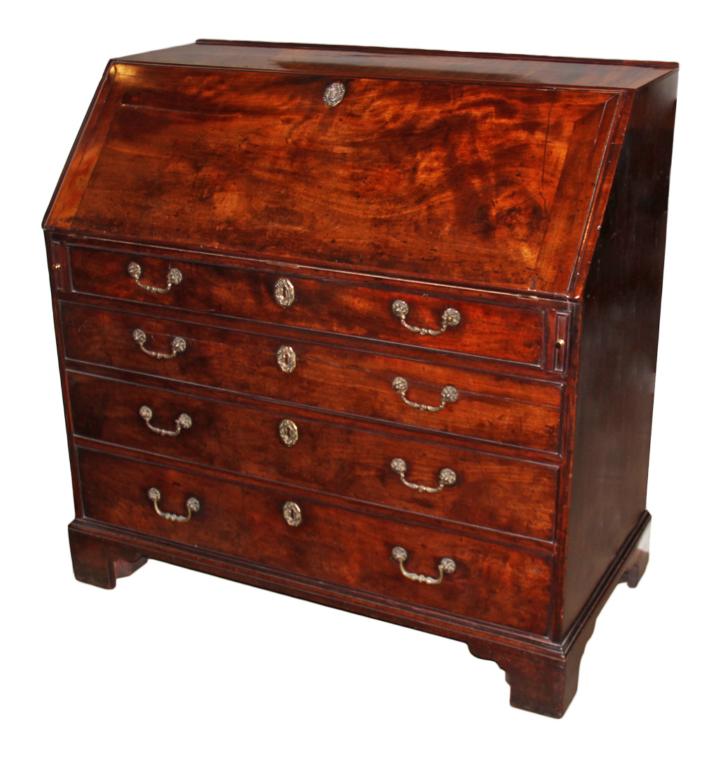

Contact: Claudio Mariani claudio@cmarianiantiques.com Tel 415.541.7868 ~ Fax 415.487.3950

England 1591 C00081

A Fine 18th Century English Mahogany Slant-Front Desk,

with four long functioning drawers, and retaining original hardware, the slant-front top opening and resting on two lopers and revealing eight cubbies above four removable drawers and with a later C. Mariani gold embossed and antiqued leather writing surface, the whole raised on bracket feet