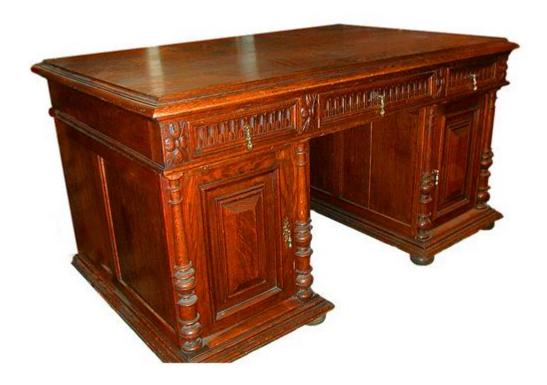

Century English Regency Mahogany One-Drawer Side Table with satinwood stripe bordering the top

Contact: Claudio Mariani claudio@cmarianiantiques.com Tel 415.541.7868 ~ Fax 415.487.3950

Height: 29"; Width: 30 1/2"; Depth: 20"



England 1591 C00081

A Rustic 17th Century Spanish Ash wood Side Table with a single drawer and scalloped apron with lateral stretchers

Contact: Claudio Mariani claudio@cmarianiantiques.com Tel 415.541.7868 ~ Fax 415.487.3950

Height: 29"; Width: 30 1/2"; Depth: 20"



England 1591 C00081

#### A 19th Century French Louis XIV Fruitwood Writing Table

Contact: Claudio Mariani claudio@cmarianiantiques.com Tel 415.541.7868 ~ Fax 415.487.3950

with deep center drawer and a carved scalloped apron, all resting on cabriole legs

Height: 29"; Width: 30 1/2"; Depth: 20"



England 1591 C00081

Contact: Claudio Mariani claudio@cmarianiantiques.com Tel 415.541.7868 ~ Fax 415.487.3950

#### A Finely Carved 19th Century English Oak Partners Desk