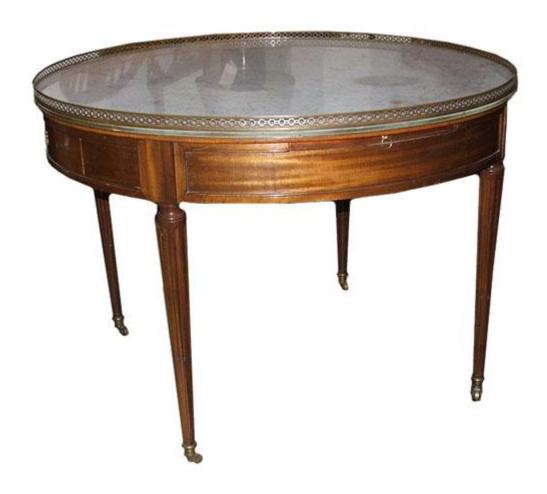

Contact: Claudio Mariani claudio@cmarianiantiques.com Tel 415.541.7868 ~ Fax 415.487.3950

England 1591 C00081

A Fine 19th Century English Regency Olive-Ash Burl Wood and Brass-Inlaid Center Table, the octagonal top embellished with an inlaid border of subtle brass stars above a tapering squared and paneled pedestal raised on a squared plinth base on bracket feet (restorations)