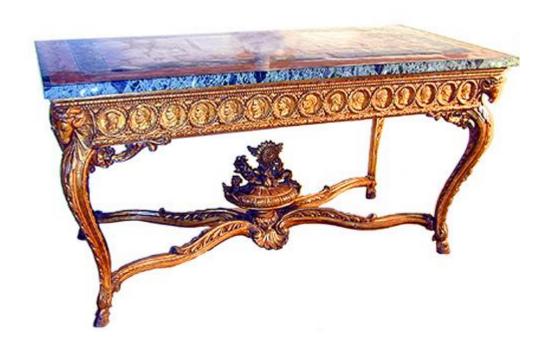

#### An 18th Century Italian Neoclassic Giltwood Console

**Table,** in the manner of Giovanni Battista Piranesi, the rectangular veneered verde antico and mottled red marble top with a lotus-leaf frieze carved with bust portrait medallions of the emperors of Rome with rams mask corners above carved cabriole legs joined by an x-form stretcher centered by a flower filled urn raised on hoof feet