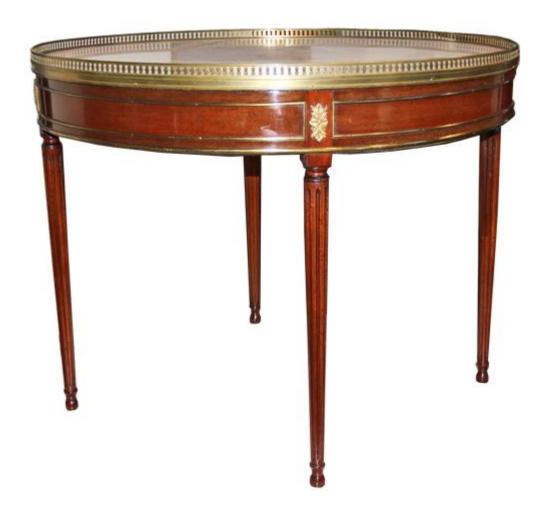

Contact: Claudio Mariani claudio@cmarianiantiques.com Tel 415.541.7868 ~ Fax 415.487.3950

England 1591 C00081

A Fine French Louis XVI Mahogany Bouillotte Table, the circular white and black veined marble insert top within a pierced

Contact: Claudio Mariani claudio@cmarianiantiques.com Tel 415.541.7868 ~ Fax 415.487.3950

brass gallery, above the conforming frieze, fitted with two drawers and two candle slides, raised on circular stop-fluted legs and ending in brass sabots and casters