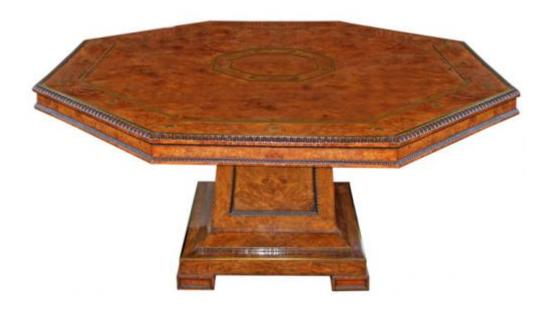

Contact: Claudio Mariani claudio@cmarianiantiques.com Tel 415.541.7868 ~ Fax 415.487.3950

England 1591 C00081

A Fine 19th Century English Regency Olive-Ash Burl Wood and Brass-Inlaid Center Table, the octagonal top embellished with an inlaid border of subtle brass stars above a tapering squared and paneled pedestal raised on a squared plinth base on bracket feet (restorations)