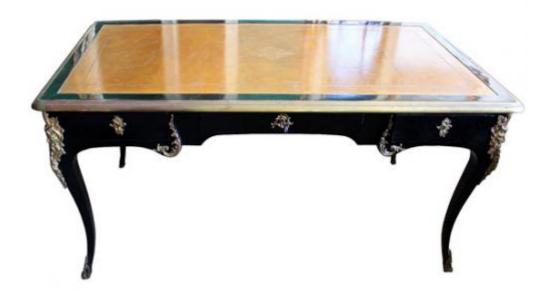

Height: 29"; Width: 30 1/2"; Depth: 20"

England 1591 C00081

Contact: Claudio Mariani claudio@cmarianiantiques.com Tel 415.541.7868 ~ Fax 415.487.3950

An Elegant 19th Century French Louis XV Black Lacquered Bureau Plat, rectangular gilt-embossed leather top above three drawers raised on cabriole legs embellished with gilt-bronze ormolu