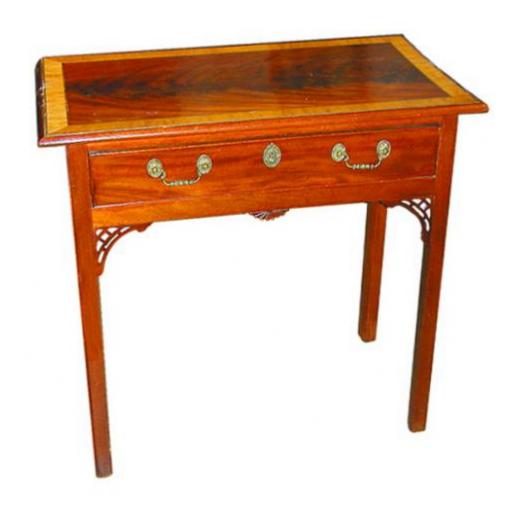

# A Fine 18th Century Jacobean Walnut Drop Leaf Side Table on turned legs

Contact: Claudio Mariani claudio@cmarianiantiques.com Tel 415.541.7868 ~ Fax 415.487.3950

England 1591 C00081

A 19th Century English Regency Mahogany One-Drawer Side Table with satinwood stripe bordering the top