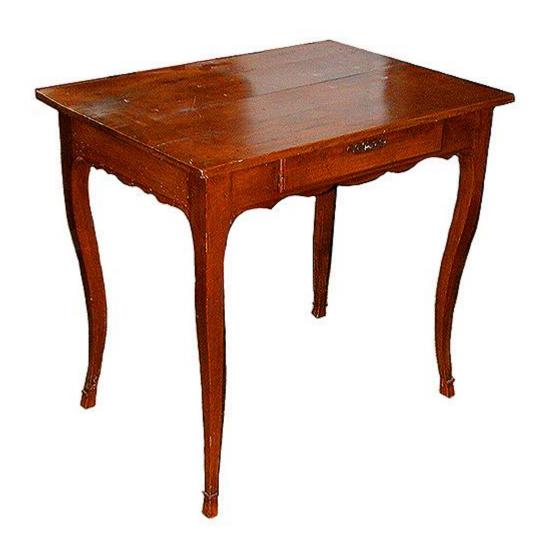

Contact: Claudio Mariani claudio@cmarianiantiques.com Tel 415.541.7868 ~ Fax 415.487.3950

Height: 29"; Width: 30 1/2"; Depth: 20"

England 1591 C00081

A Rustic 17th Century Spanish Ash wood Side Table with a single drawer and scalloped apron with lateral stretchers