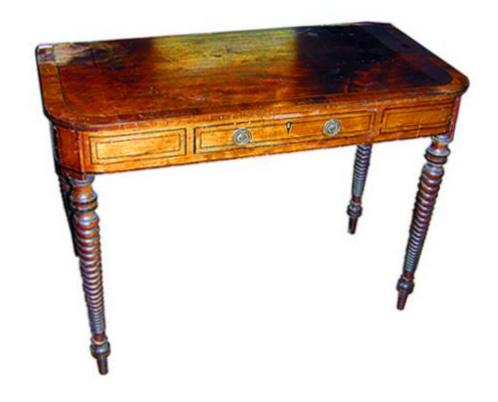

# A Fine 18th Century Jacobean Walnut Drop Leaf Side Table on turned legs

Contact: Claudio Mariani claudio@cmarianiantiques.com Tel 415.541.7868 ~ Fax 415.487.3950

England 1591 C00081

A 19th Century English Regency Mahogany One-Drawer Side Table with satinwood stripe bordering the top