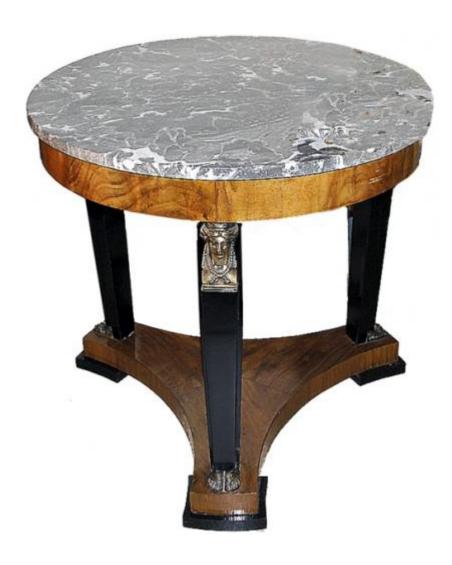

### A French Empire Flame Mahogany & Ebonized Gueridon,

Contact: Claudio Mariani claudio@cmarianiantiques.com Tel 415.541.7868 ~ Fax 415.487.3950

with gray and white veined circular marble top above caryatids mounts, ebonized legs and raised on a tripartite plinth