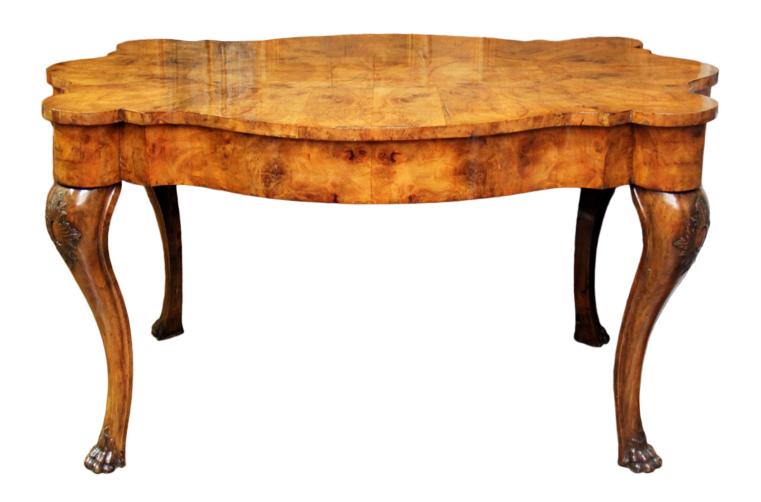

### England 1591 C00081

An Exquisite Venetian Olivewood Center Table, the serpentine-shaped top with rounded corners above the conforming apron raised on hipped cabriole legs and terminating on lion's paw feet