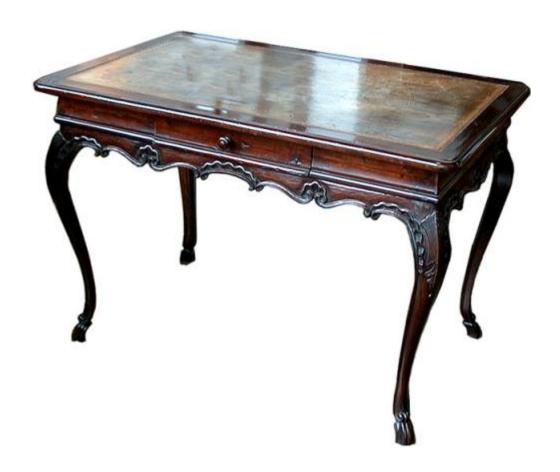

#### A 19th Century French Louis XIV Fruitwood Writing Table

Contact: Claudio Mariani claudio@cmarianiantiques.com Tel 415.541.7868 ~ Fax 415.487.3950

with deep center drawer and a carved scalloped apron, all resting on cabriole legs