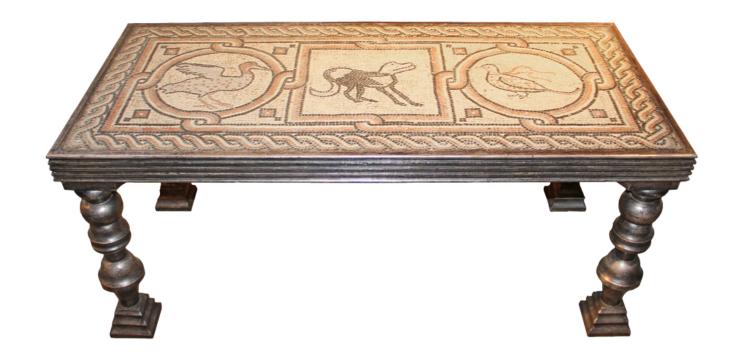

Contact: Claudio Mariani claudio@cmarianiantiques.com Tel 415.541.7868 ~ Fax 415.487.3950

England 1591 C00081

A 19th Century Italian Mosaic Panel, converted into a silvergilt coffee table of later base, the mosaic depicting ancient animal figures in a geometric form