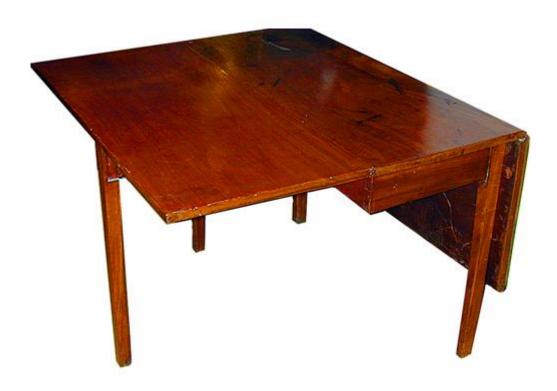

#### A 19th Century English Mahogany Drop-Leaf Table

Height: 29"; Width: 30 1/2"; Depth: 20"

England 1591 C00081

Contact: Claudio Mariani claudio@cmarianiantiques.com Tel 415.541.7868 ~ Fax 415.487.3950

An Exceptional Early 19th Century English Burl Mahogany
Drop Leaf Spider Table with drop leaves and eight legs
terminating in pad feet