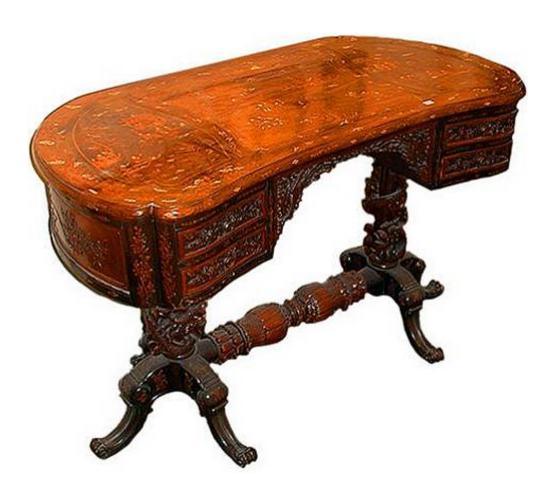

## A 19th Century English Regency Mahogany Games Table

raised on turned legs

Contact: Claudio Mariani claudio@cmarianiantiques.com Tel 415.541.7868 ~ Fax 415.487.3950

England 1591 C00081