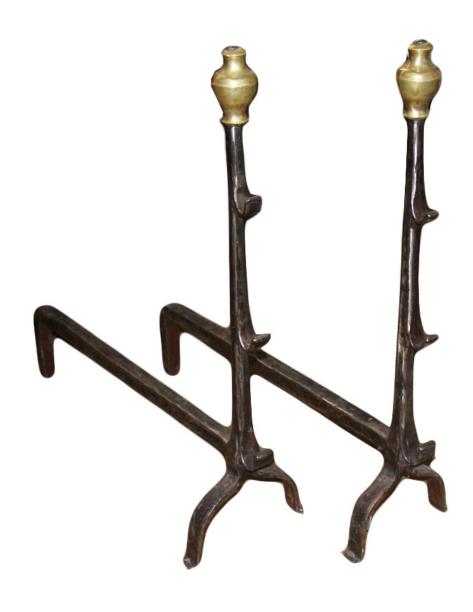

A Pair of 17th Century French Hand-Forged Wrought Iron
Andirons with tool hooks and candle bobeche finials

Contact: Claudio Mariani claudio@cmarianiantiques.com Tel 415.541.7868 ~ Fax 415.487.3950

Height: 19 1/2"; Depth: 8 1/2"; Width: 12"