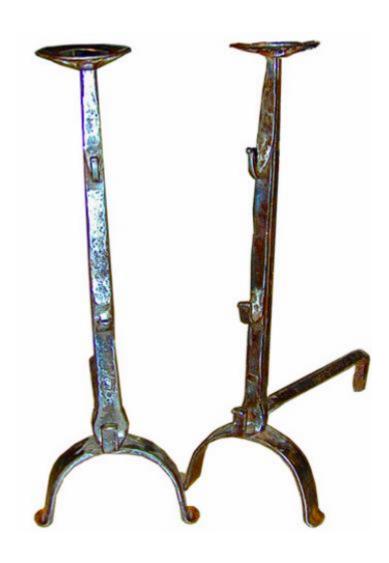

A Pair of 17th Century French Hand-Forged Wrought Iron
Andirons with tool hooks and candle bobeche finials

Contact: Claudio Mariani claudio@cmarianiantiques.com Tel 415.541.7868 ~ Fax 415.487.3950

Height: 19 1/2"; Depth: 8 1/2"; Width: 12"