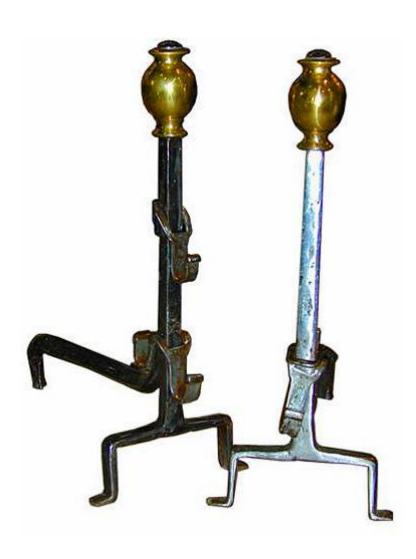

### A Pair of 18th Century French Hand-Forged Wrought Iron Andirons with shaped brass finials

Contact: Claudio Mariani claudio@cmarianiantiques.com Tel 415.541.7868 ~ Fax 415.487.3950

France 04947 C00521

A Pair of 18th Century French Hand-Forged Wrought Iron Andirons with brass finials and adjustable brackets with hooks

Contact: Claudio Mariani claudio@cmarianiantiques.com Tel 415.541.7868 ~ Fax 415.487.3950