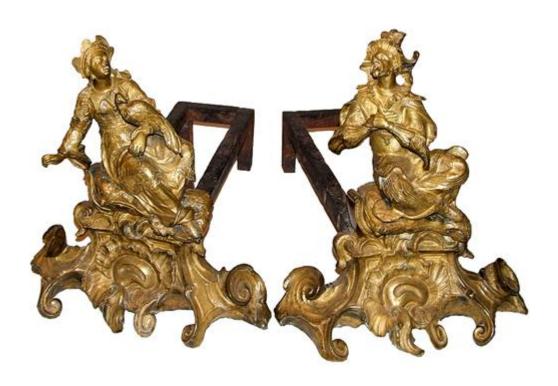

A Pair of Louis XV Ormolu Chenets, each fitted with a seated figure, one female supporting an exotic bird on her wrist and one male, both dressed in fanciful Oriental costumes and raised on a rocaille bases cast with scrolls and acanthus leaves; cf. the pair included in the Estate of John Hay Whitney, 1982