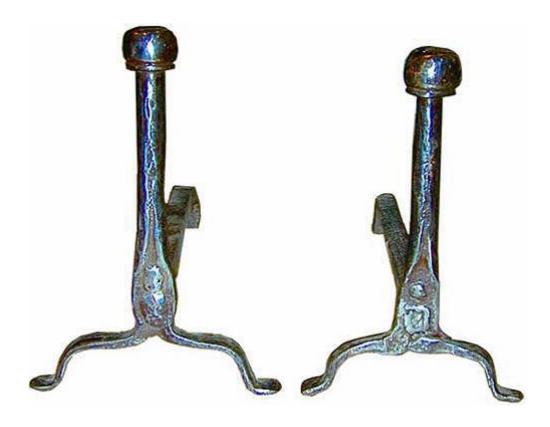

### A Pair of 18th Century French Hand-Forged Wrought Iron Andirons with canted finials and tool hooks

Contact: Claudio Mariani claudio@cmarianiantiques.com Tel 415.541.7868 ~ Fax 415.487.3950

France 04947 C00521