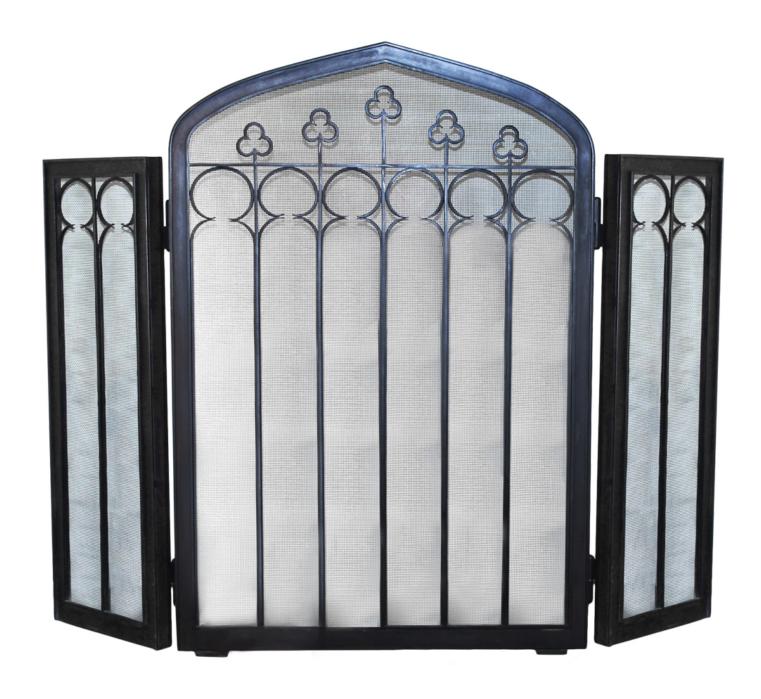

Contact: Claudio Mariani claudio@cmarianiantiques.com Tel 415.541.7868 ~ Fax 415.487.3950

France 04947 C00521

A Three-Sided Arched Iron Fire Screen by San Francisco's Custom Metal Fabricator, *Reification*, the whole accented with charming shamrock motifs set within a heavy guage blackened steel frame backed with a fine mesh spark arrestor screen