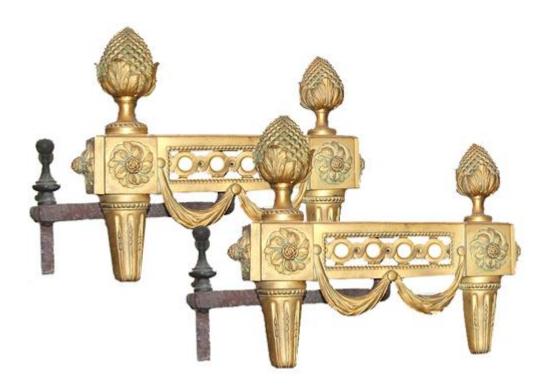

### A Handsome Pair of 19th Century Louis XVI Gilt-bronze

**Andirons** with guilloche and lambrequin motifs, acorn finials and tapering fluted legs headed with rosettes

Contact: Claudio Mariani claudio@cmarianiantiques.com Tel 415.541.7868 ~ Fax 415.487.3950