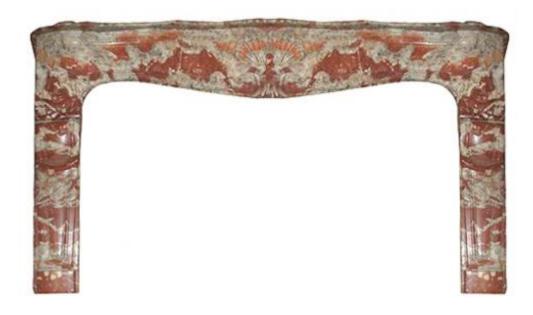

# An 18th Century Variegated Terra Cotta/rouge Marble Fireplace Surround carved with rocaille motifs

Height: 19 1/2"; Depth: 8 1/2"; Width: 12"

France 04947 C00521

Contact: Claudio Mariani claudio@cmarianiantiques.com Tel 415.541.7868 ~ Fax 415.487.3950