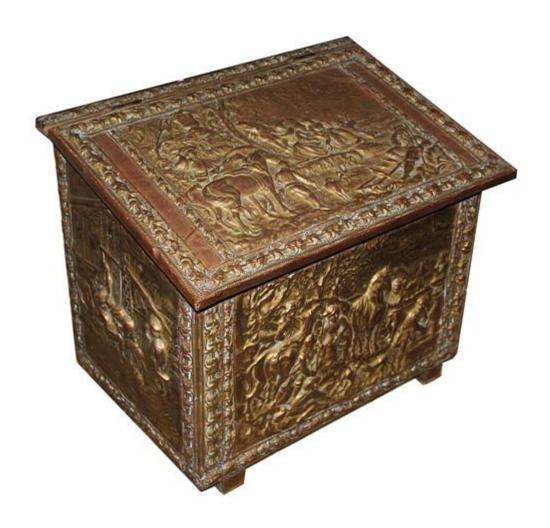

# A Fine 19th Century English Brass Repoussé Coal Box with hinged top

Contact: Claudio Mariani claudio@cmarianiantiques.com Tel 415.541.7868 ~ Fax 415.487.3950

Contact: Claudio Mariani claudio@cmarianiantiques.com Tel 415.541.7868 ~ Fax 415.487.3950