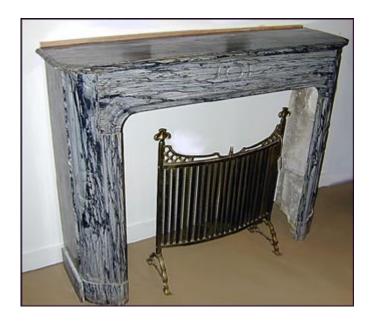

Height: 19 1/2"; Depth: 8 1/2"; Width: 12"

France 04947 C00521

A Rare 18th Century Louis XVI Gray Marble Fireplace

Mantel, Surround Dimensions: Height 32 3/4"; Width 37 1/2"

Contact: Claudio Mariani claudio@cmarianiantiques.com Tel 415.541.7868 ~ Fax 415.487.3950