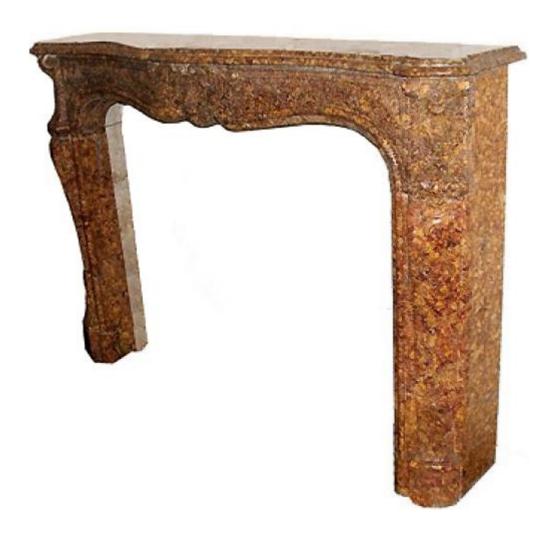

# An 18th Century Variegated Terra Cotta/rouge Marble Fireplace Surround carved with rocaille motifs

Height: 19 1/2"; Depth: 8 1/2"; Width: 12"

France 04947 C00521

Contact: Claudio Mariani claudio@cmarianiantiques.com Tel 415.541.7868 ~ Fax 415.487.3950