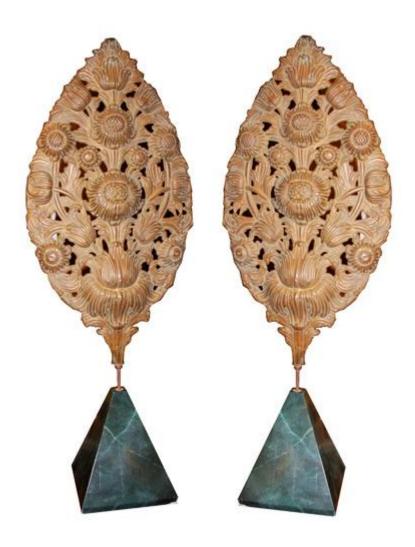

### Chenets (Andirons) composed of scrolling foliate motifs

Contact: Claudio Mariani claudio@cmarianiantiques.com Tel 415.541.7868 ~ Fax 415.487.3950

France 04947 C00521

A Pair of Elaborate 19th Century Dutch Patinated Brass Ecclesiastical Candle Screens made in Baroque manner, featuring a large sunflower and leaves, and resting on a pyramidal faux marble base