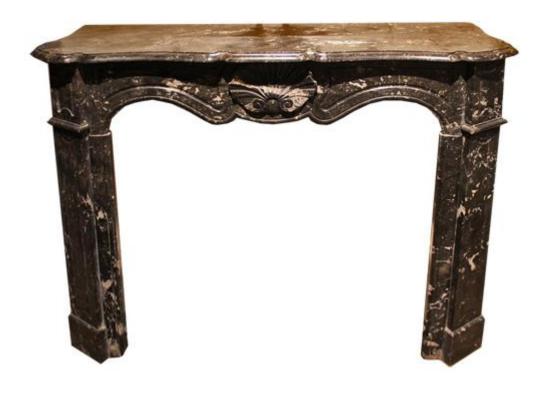

## A 19th Century French Louis XV Style Black Marble Fireplace Mantel

Height: 19 1/2"; Depth: 8 1/2"; Width: 12"

France 04947 C00521

A 19th Century English Brass Fender with Greek key motif and lion paw feet