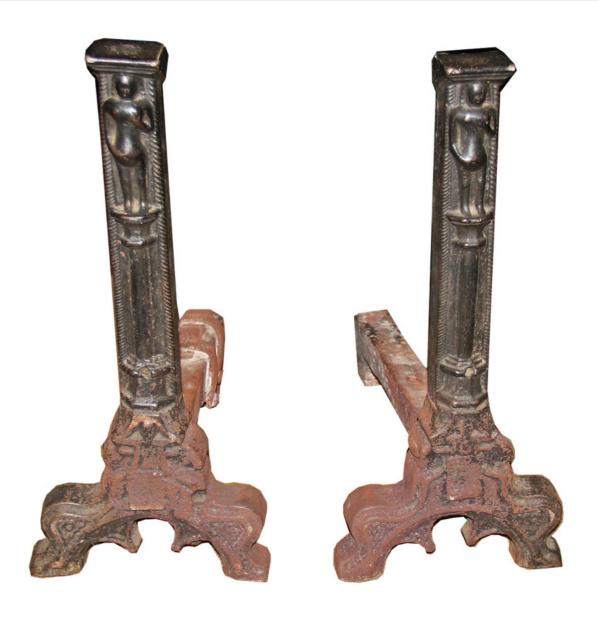

#### A Pair of 17th Century Flemish Gothic Wrought Iron

**Andirons**, each accented with stylized figures reminiscent of Greek kouros and raised on shaped bracket feet

Height: 19 1/2"; Depth: 8 1/2"; Width: 12"