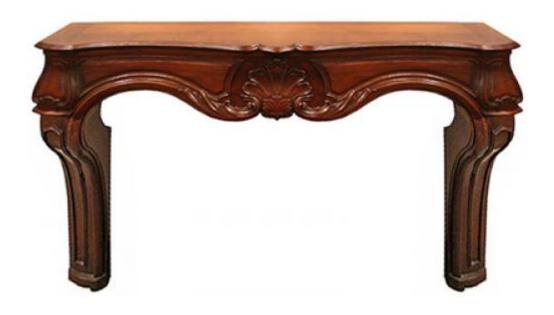

### An 18th Century Italian Walnut Fireplace Mantel with a hand carved center shell motif

Contact: Claudio Mariani claudio@cmarianiantiques.com Tel 415.541.7868 ~ Fax 415.487.3950

France 04947 C00521

A Charming 19th Century French Country Repoussé and Polychrome Tin Multipurpose Decor/Fireplace Screen, in