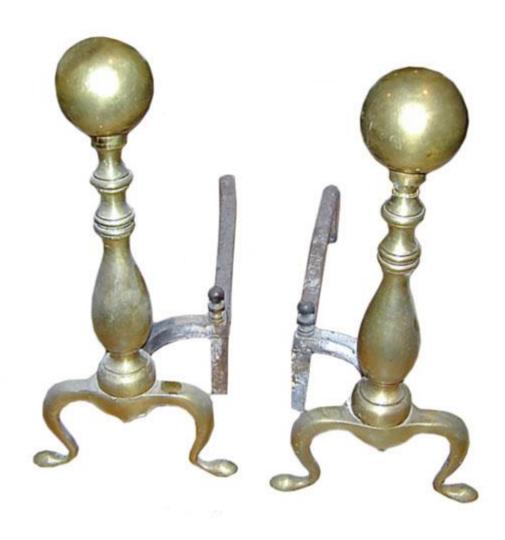

#### A Pair of 19th Century English Brass Andirons

Contact: Claudio Mariani claudio@cmarianiantiques.com Tel 415.541.7868 ~ Fax 415.487.3950

Height: 19 1/2"; Depth: 8 1/2"; Width: 12"

France 04947 C00521