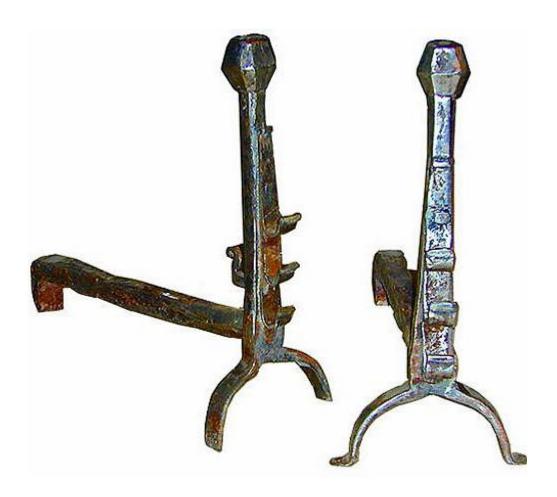

### A Pair of 18th Century French Hand-Forged Wrought Iron Andirons with canted finials and tool hooks

Contact: Claudio Mariani claudio@cmarianiantiques.com Tel 415.541.7868 ~ Fax 415.487.3950

France 04947 C00521