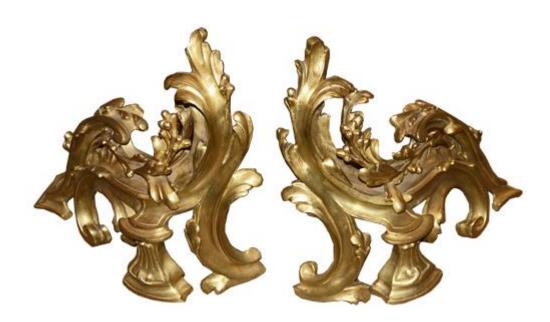

### Chenets (Andirons) composed of scrolling foliate motifs

Contact: Claudio Mariani claudio@cmarianiantiques.com Tel 415.541.7868 ~ Fax 415.487.3950

France 04947 C00521

A Pair of Elaborate 19th Century Dutch Patinated Brass Ecclesiastical Candle Screens made in Baroque manner, featuring a large sunflower and leaves, and resting on a pyramidal faux marble base