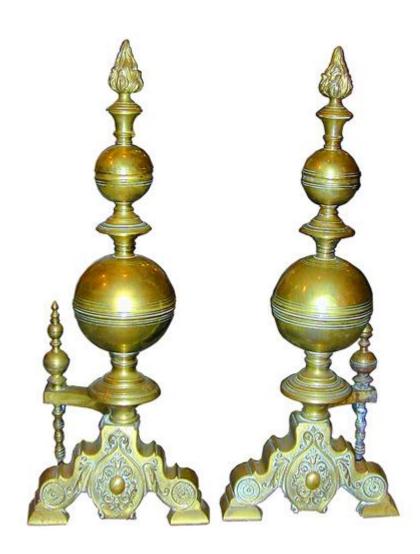

France 04947 C00521

A Pair of Palazzo Scaled 19th Century Solid Brass Andirons in an exaggerated baluster form

Contact: Claudio Mariani claudio@cmarianiantiques.com Tel 415.541.7868 ~ Fax 415.487.3950

Contact: Claudio Mariani claudio@cmarianiantiques.com Tel 415.541.7868 ~ Fax 415.487.3950