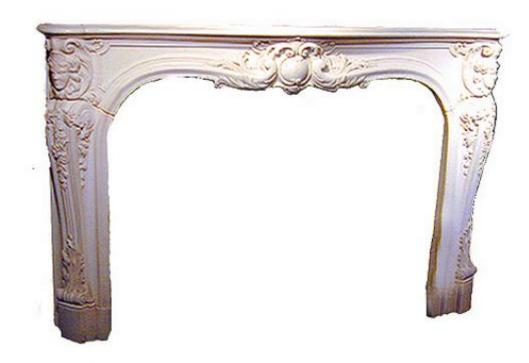

Height: 19 1/2"; Depth: 8 1/2"; Width: 12"

France 04947 C00521

A Rare 18th Century Louis XVI Gray Marble Fireplace

Mantel, Surround Dimensions: Height 32 3/4"; Width 37 1/2"

Contact: Claudio Mariani claudio@cmarianiantiques.com Tel 415.541.7868 ~ Fax 415.487.3950