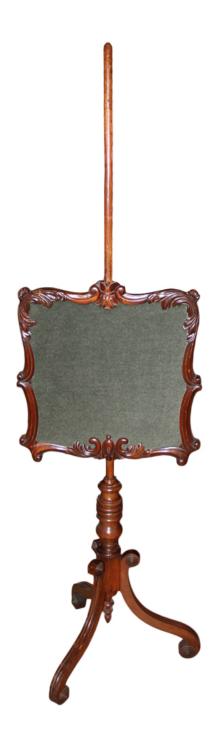

#### A 19th Century English Regency Mahogany Fire Screen

raised on a tripod base

Contact: Claudio Mariani claudio@cmarianiantiques.com Tel 415.541.7868 ~ Fax 415.487.3950

France 04947 C00521