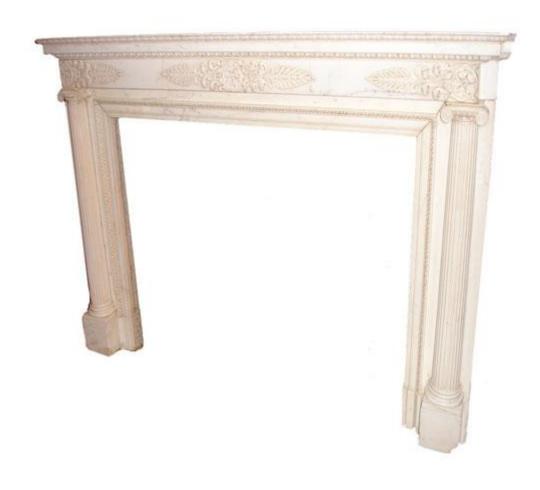

# An Early 19th Century French Empire Marble Mantel embellished with stylized palmettes and flanked by two fluted Doric columns

Height: 19 1/2"; Depth: 8 1/2"; Width: 12"

France 04947 C00521

Contact: Claudio Mariani claudio@cmarianiantiques.com Tel 415.541.7868 ~ Fax 415.487.3950