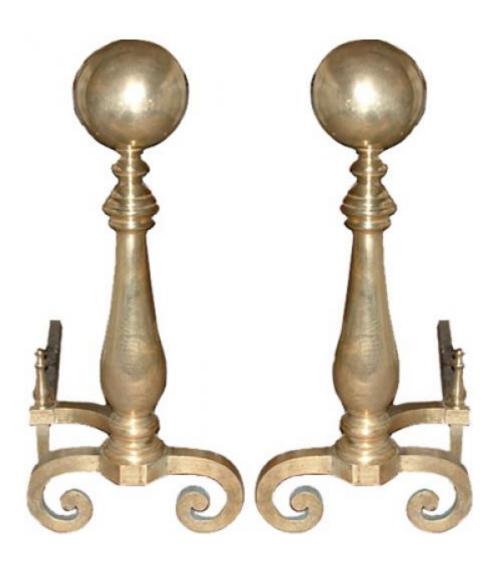

France 04947 C00521

A Pair of Palazzo Scaled 19th Century Solid Brass Andirons in an exaggerated baluster form

Contact: Claudio Mariani claudio@cmarianiantiques.com Tel 415.541.7868 ~ Fax 415.487.3950

Contact: Claudio Mariani claudio@cmarianiantiques.com Tel 415.541.7868 ~ Fax 415.487.3950