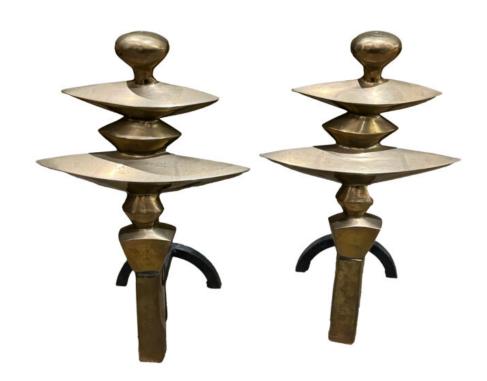

Contact: Claudio Mariani claudio@cmarianiantiques.com Tel 415.541.7868 ~ Fax 415.487.3950

France 04947 C00521

A 20th Century pair of Brass Giacometti Chenets - Andirons.

Contact: Claudio Mariani claudio@cmarianiantiques.com Tel 415.541.7868 ~ Fax 415.487.3950