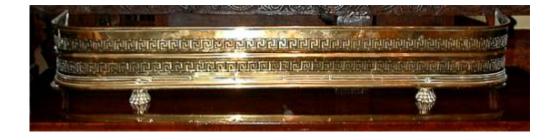

## A 19th Century French Louis XV Style Black Marble Fireplace Mantel

Height: 19 1/2"; Depth: 8 1/2"; Width: 12"

France 04947 C00521

A 19th Century English Brass Fender with Greek key motif and lion paw feet