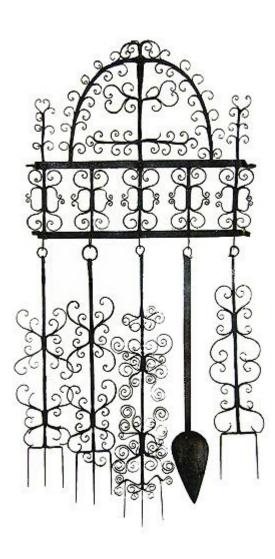

Contact: Claudio Mariani claudio@cmarianiantiques.com Tel 415.541.7868 ~ Fax 415.487.3950

France 04947 C00521

A Set of 17th Century Wrought Iron Fireplace Cooking

Tools with Hanging Rack, the ornate set of five hanging on a

Contact: Claudio Mariani claudio@cmarianiantiques.com Tel 415.541.7868 ~ Fax 415.487.3950

wall-mounted rack with detailed scrollwork

Height: 19 1/2"; Depth: 8 1/2"; Width: 12"

France 04947 C00521