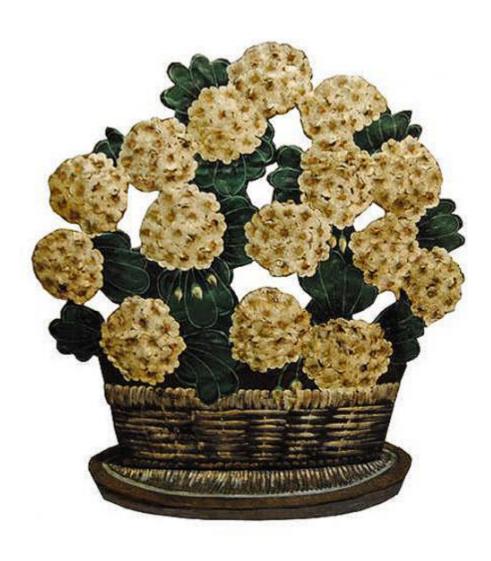

### An 18th Century Italian Walnut Fireplace Mantel with a hand carved center shell motif

Contact: Claudio Mariani claudio@cmarianiantiques.com Tel 415.541.7868 ~ Fax 415.487.3950

France 04947 C00521

A Charming 19th Century French Country Repoussé and Polychrome Tin Multipurpose Decor/Fireplace Screen, in

Contact: Claudio Mariani claudio@cmarianiantiques.com Tel 415.541.7868 ~ Fax 415.487.3950

the shape of a woven basket and "blooming" with abundant white hydrangeas

Contact: Claudio Mariani claudio@cmarianiantiques.com Tel 415.541.7868 ~ Fax 415.487.3950