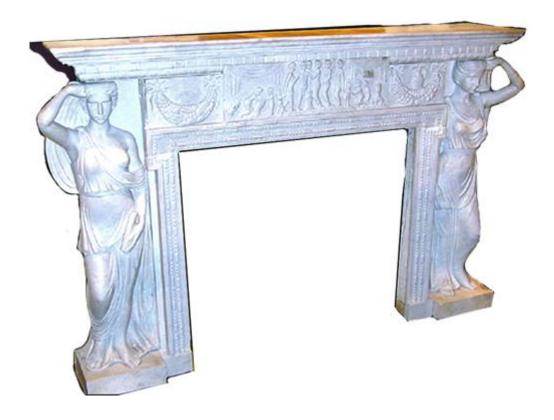

#### A 19th Century Italian White Carved Marble Mantel and

Contact: Claudio Mariani claudio@cmarianiantiques.com Tel 415.541.7868 ~ Fax 415.487.3950

**Surround,** the serpentine top with female mask corners above descending carved scrolling flowers and acanthus centered with a cartouche flanked by scrolling acanthus

flanked by partially draped female figures and festoon centered by a group of carved white marble

Contact: Claudio Mariani claudio@cmarianiantiques.com Tel 415.541.7868 ~ Fax 415.487.3950

France 04947 C00521