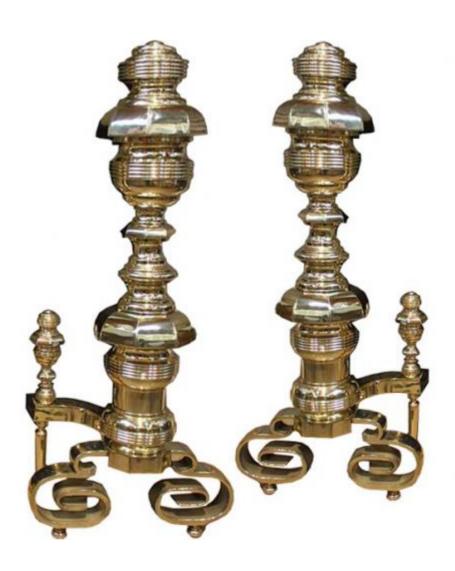

France 04947 C00521

A Pair of Palazzo Scaled 19th Century Solid Brass Andirons in an exaggerated baluster form

Contact: Claudio Mariani claudio@cmarianiantiques.com Tel 415.541.7868 ~ Fax 415.487.3950

Contact: Claudio Mariani claudio@cmarianiantiques.com Tel 415.541.7868 ~ Fax 415.487.3950