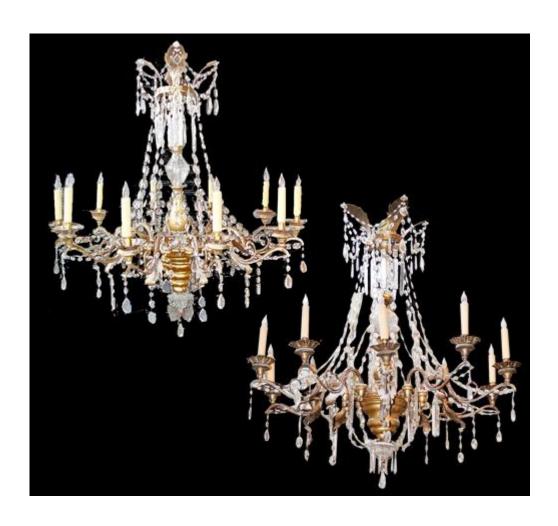

An 18th Century Italian Polychrome, Giltwood and Iron 6-Light Chandelier, the baluster standard carved with acanthus leaves and terminating in a giltwood "tassel" and with conforming tassels and acanthus leaves embellishing each arm

Contact: Claudio Mariani claudio@cmarianiantiques.com Tel 415.541.7868 ~ Fax 415.487.3950

France 3245 M00004

An 18th Century Italian Ebonized, Giltwood and Iron 6-Light Chandelier, the delicate baluster crested with an

Contact: Claudio Mariani claudio@cmarianiantiques.com Tel 415.541.7868 ~ Fax 415.487.3950

exquisite giltwood spray of flowered and fruited garlands and issuing forth arms accented with carved giltwood tassel-like drops, and terminating in an inverted budding acorn finial

Contact: Claudio Mariani claudio@cmarianiantiques.com Tel 415.541.7868 ~ Fax 415.487.3950

Contact: Claudio Mariani claudio@cmarianiantiques.com Tel 415.541.7868 ~ Fax 415.487.3950

France 3245 M00004