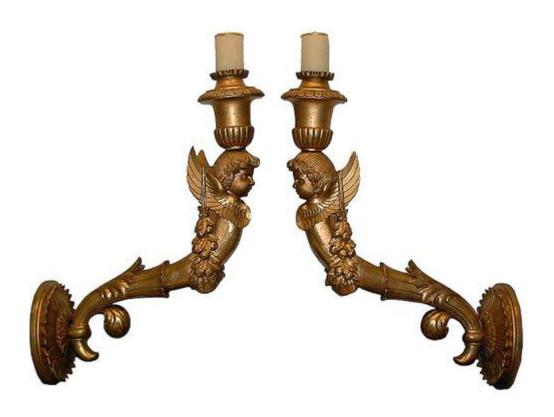

## A Well-Sized Pair of Italian 18th Century Carved Mecca Giltwood Pricket Sticks

Contact: Claudio Mariani claudio@cmarianiantiques.com Tel 415.541.7868 ~ Fax 415.487.3950

France 3245 M00004

An 18th Century Pair of Luccan Giltwood Sconces, the back plate issuing forth a single scroll carving of a winged putti with a

Contact: Claudio Mariani claudio@cmarianiantiques.com Tel 415.541.7868 ~ Fax 415.487.3950

dished and moulded circular ribband top supporting a single candle

Contact: Claudio Mariani claudio@cmarianiantiques.com Tel 415.541.7868 ~ Fax 415.487.3950