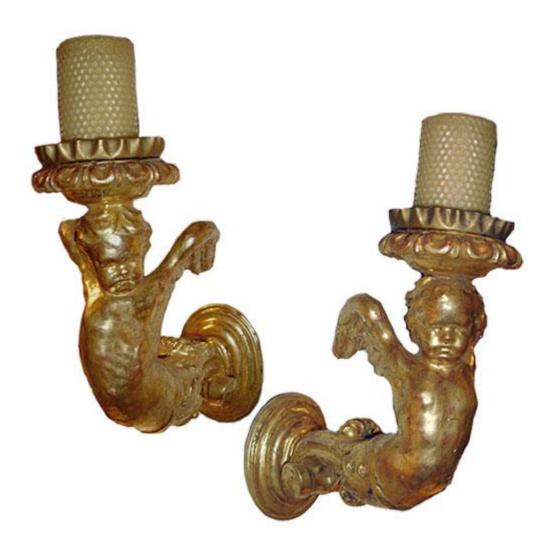

## A Well-Sized Pair of Italian 18th Century Carved Mecca Giltwood Pricket Sticks

Contact: Claudio Mariani claudio@cmarianiantiques.com Tel 415.541.7868 ~ Fax 415.487.3950

France 3245 M00004

An 18th Century Pair of Luccan Giltwood Sconces, the back plate issuing forth a single scroll carving of a winged putti with a

Contact: Claudio Mariani claudio@cmarianiantiques.com Tel 415.541.7868 ~ Fax 415.487.3950

dished and moulded circular ribband top supporting a single candle

Contact: Claudio Mariani claudio@cmarianiantiques.com Tel 415.541.7868 ~ Fax 415.487.3950