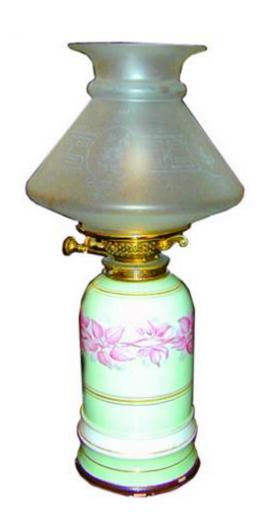

France 3245 M00004

A 19th Century French Porcelain Oil Lamp hand decorated with a pink and mauve wreath, fitted for electricity

Contact: Claudio Mariani claudio@cmarianiantiques.com Tel 415.541.7868 ~ Fax 415.487.3950