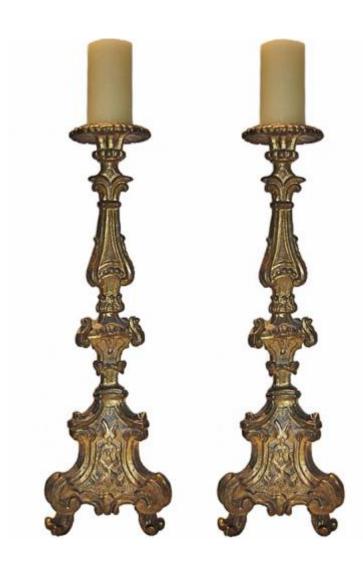

Contact: Claudio Mariani claudio@cmarianiantiques.com Tel 415.541.7868 ~ Fax 415.487.3950

France 3245 M00004

A Pair of Palazzo Scaled 18th Century Italian Parcel-Gilt Pricket Sticks, their baluster shapes highlighted with foliate

Contact: Claudio Mariani claudio@cmarianiantiques.com Tel 415.541.7868 ~ Fax 415.487.3950

motifs above stepped and shaped backs resting on plinths supported by lion paw feet

Contact: Claudio Mariani claudio@cmarianiantiques.com Tel 415.541.7868 ~ Fax 415.487.3950