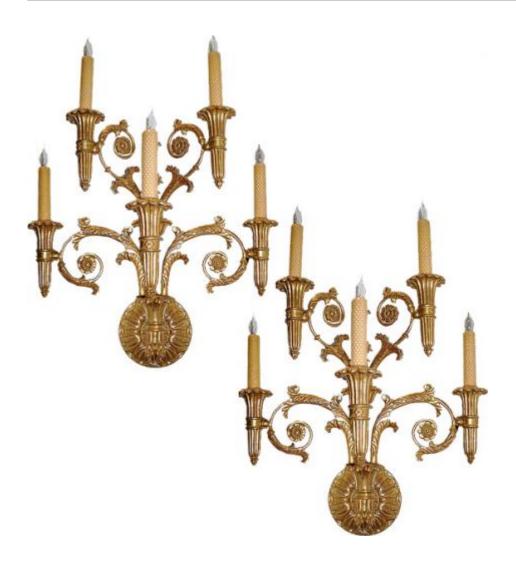

feet

Contact: Claudio Mariani claudio@cmarianiantiques.com Tel 415.541.7868 ~ Fax 415.487.3950

France 3245 M00004

A Pair of Giltwood Girandole Wall Sconces, each with five lights resting in candle cups mounted on scrolling rocaille arms emanating from a cental rosette medallion and now electrified