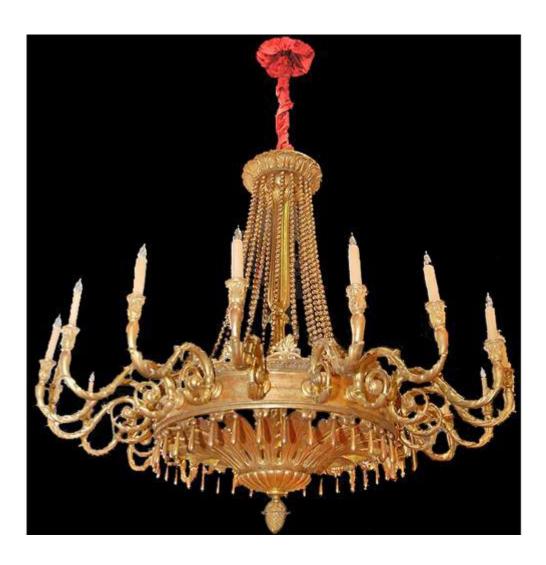

France 3245 M00004

A Rare 19th Century Italian Empire Carved Giltwood Eighteen-Light Chandelier, built for the Palazzo Archinto

Contact: Claudio Mariani claudio@cmarianiantiques.com Tel 415.541.7868 ~ Fax 415.487.3950

(Milan), with gilt strands of hand carved beading above a circular tier supported by radiating acanthus leaves and embellished with scrolling foliate volutes, florets, and pendants with an inverted pinecone knop at the base