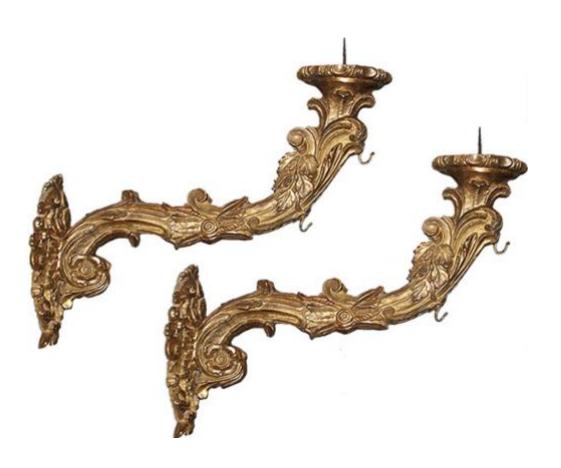

Contact: Claudio Mariani claudio@cmarianiantiques.com Tel 415.541.7868 ~ Fax 415.487.3950

France 3245 M00004

A Pair of Palazzo-Scaled 18th Century Luccan Carved Giltwood Wall Sconces of floral and foliate motifs and retaining original lantern hooks