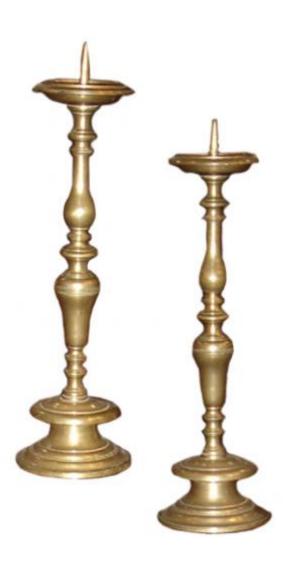

## A Rare Set of Eight Large Ecclesiastical Giltwood Pricket

Contact: Claudio Mariani claudio@cmarianiantiques.com Tel 415.541.7868 ~ Fax 415.487.3950

**Sticks** with turned and shaped balusters embellished with acanthus leaves and raised on tripartite plinths above lions paw feet; also available as pairs