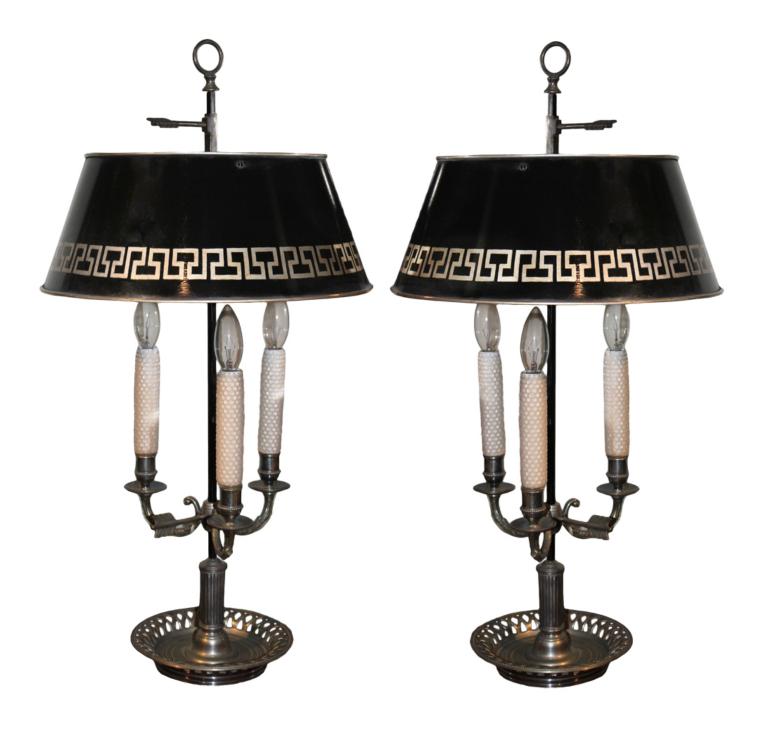

Contact: Claudio Mariani claudio@cmarianiantiques.com Tel 415.541.7868 ~ Fax 415.487.3950

France 3245 M00004

A 19th Century French Bouillotte Lamp, with slate green shade and three emanating scrolled candle arms, all resting in a

Contact: Claudio Mariani claudio@cmarianiantiques.com Tel 415.541.7868 ~ Fax 415.487.3950

circular fretted base and now electrified

Height: 26 3/4"; Width: 6 3/4"; Depth: 7 1/2"

France 3245 M00004

Contact: Claudio Mariani claudio@cmarianiantiques.com Tel 415.541.7868 ~ Fax 415.487.3950