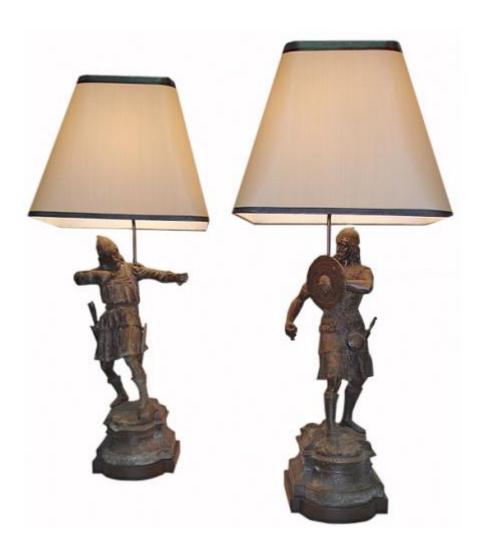

Contact: Claudio Mariani claudio@cmarianiantiques.com Tel 415.541.7868 ~ Fax 415.487.3950

France 3245 M00004

A 19th Century Pair of Cast Bronze French Soldiers during the Reign of Louis XIII, now electrified as lamps and raised on later circular walnut plinth bases