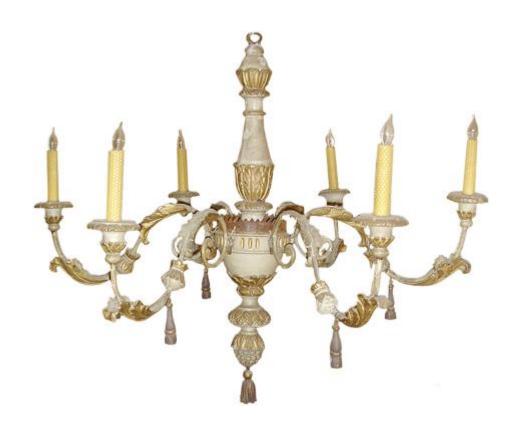

Contact: Claudio Mariani claudio@cmarianiantiques.com Tel 415.541.7868 ~ Fax 415.487.3950

France 3245 M00004

An 18th Century Italian Ebonized, Giltwood and Iron 6-Light Chandelier, the delicate baluster crested with an

Contact: Claudio Mariani claudio@cmarianiantiques.com Tel 415.541.7868 ~ Fax 415.487.3950

exquisite giltwood spray of flowered and fruited garlands and issuing forth arms accented with carved giltwood tassel-like drops, and terminating in an inverted budding acorn finial