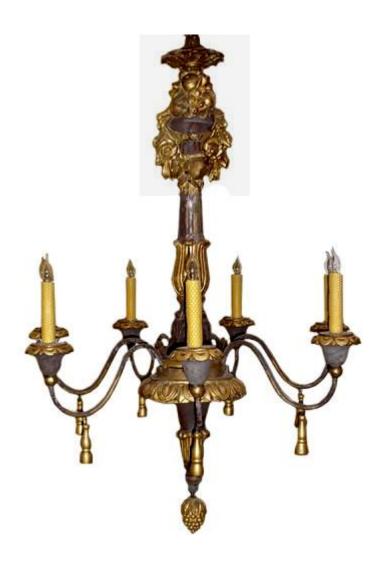

An 18th Century Italian Polychrome, Giltwood and Iron 6-Light Chandelier, the baluster standard carved with acanthus leaves and terminating in a giltwood "tassel" and with conforming tassels and acanthus leaves embellishing each arm