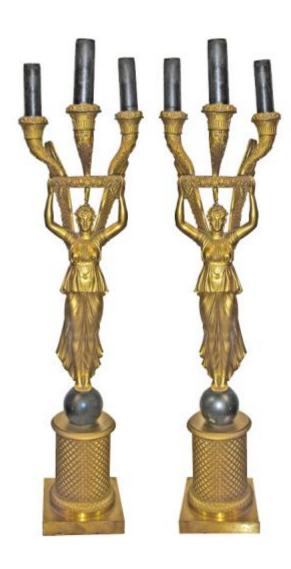

Contact: Claudio Mariani claudio@cmarianiantiques.com Tel 415.541.7868 ~ Fax 415.487.3950

France 3245 M00004

A Pair Of Charles X Empire Patinated Bronze Candelabra, each cast in the form of winged victories each standing on an

Contact: Claudio Mariani claudio@cmarianiantiques.com Tel 415.541.7868 ~ Fax 415.487.3950

ebonized globe and holding loft foliate wreaths with three brass arms, with the whole raised on stepped circular diapered columns above square plinths