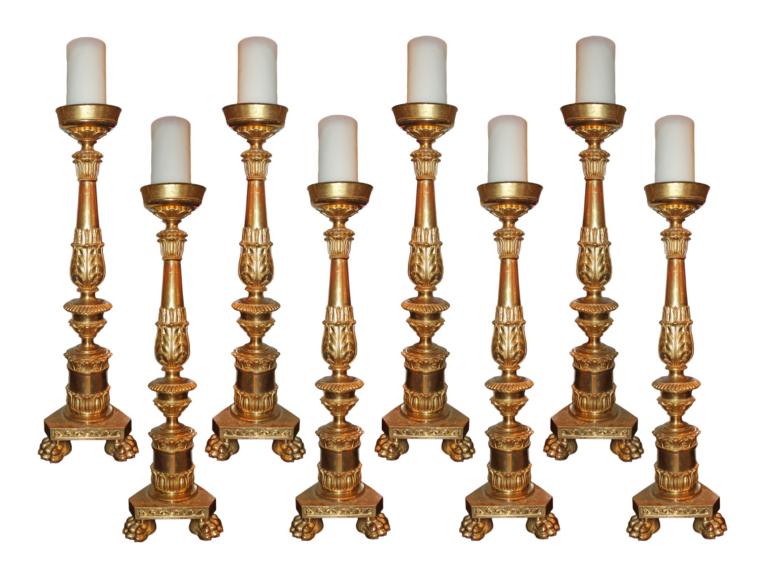

## A Rare Set of Eight Large Ecclesiastical Giltwood Pricket

Contact: Claudio Mariani claudio@cmarianiantiques.com Tel 415.541.7868 ~ Fax 415.487.3950

**Sticks** with turned and shaped balusters embellished with acanthus leaves and raised on tripartite plinths above lions paw feet; also available as pairs