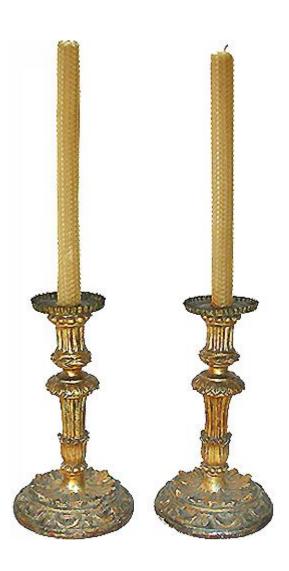

France 3245 M00004

A Pair of 18th Century Giltwood Venetian Candlesticks, their baluster shapes accented with acanthus leaves, beading,

Contact: Claudio Mariani claudio@cmarianiantiques.com Tel 415.541.7868 ~ Fax 415.487.3950

and wreaths of laurel below fluted and beaded supports for crenolated tin bobeches

Contact: Claudio Mariani claudio@cmarianiantiques.com Tel 415.541.7868 ~ Fax 415.487.3950

France 3245 M00004

An Early 20th Century Pair of Cast Mixed Metal Warriors, now fitted as lamps in museum mounts