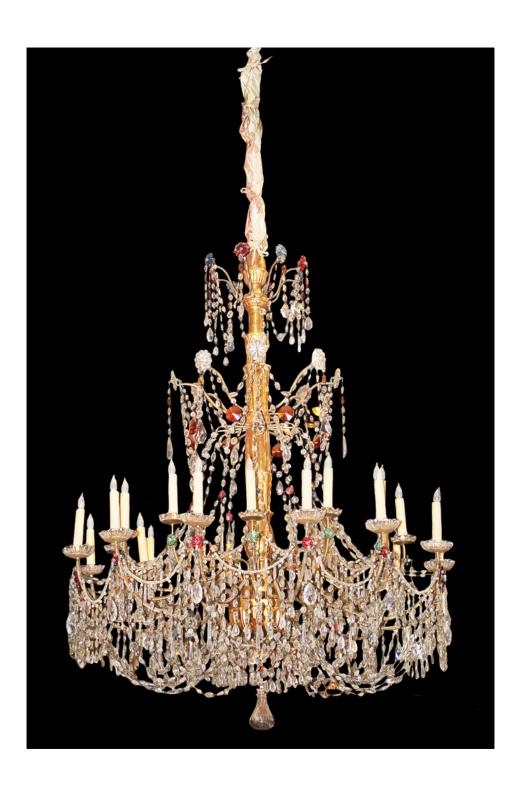

France 3245 M00004

A Massive 18th Century 21-Light Genovese Parcel-Gilt and Crystal Chandelier, the gilt standard carved with foliate motifs and issuing forth scrolling arms with crystal bobeches and draped with clear, red, green and blue crystals, some fully cut and others florets