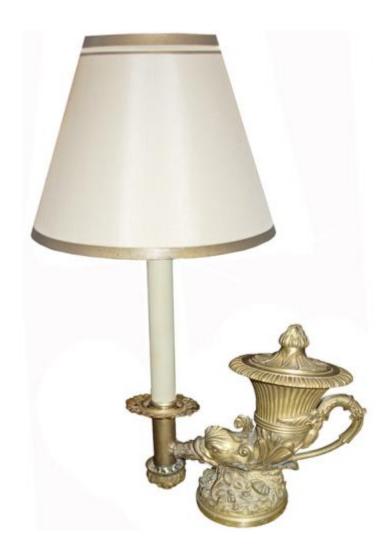

France 3245 M00004

A 19th Century Brass French Oil Lamp, now electrified as a table lamp

Contact: Claudio Mariani claudio@cmarianiantiques.com Tel 415.541.7868 ~ Fax 415.487.3950

Contact: Claudio Mariani claudio@cmarianiantiques.com Tel 415.541.7868 ~ Fax 415.487.3950