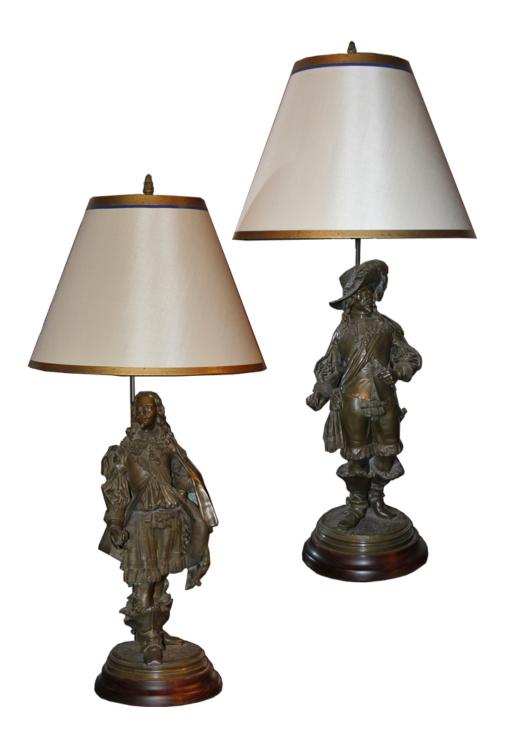

Contact: Claudio Mariani claudio@cmarianiantiques.com Tel 415.541.7868 ~ Fax 415.487.3950

France 3245 M00004

A 19th Century Pair of Cast Bronze French Soldiers during the Reign of Louis XIII, now electrified as lamps and raised on later circular walnut plinth bases