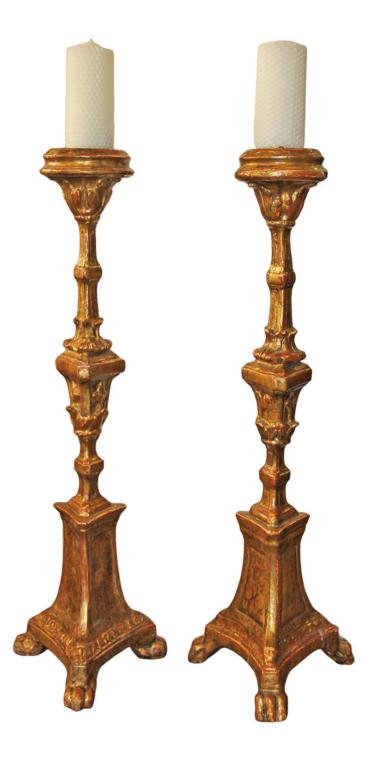

## A Rare Set of Eight Large Ecclesiastical Giltwood Pricket

Contact: Claudio Mariani claudio@cmarianiantiques.com Tel 415.541.7868 ~ Fax 415.487.3950

**Sticks** with turned and shaped balusters embellished with acanthus leaves and raised on tripartite plinths above lions paw feet; also available as pairs