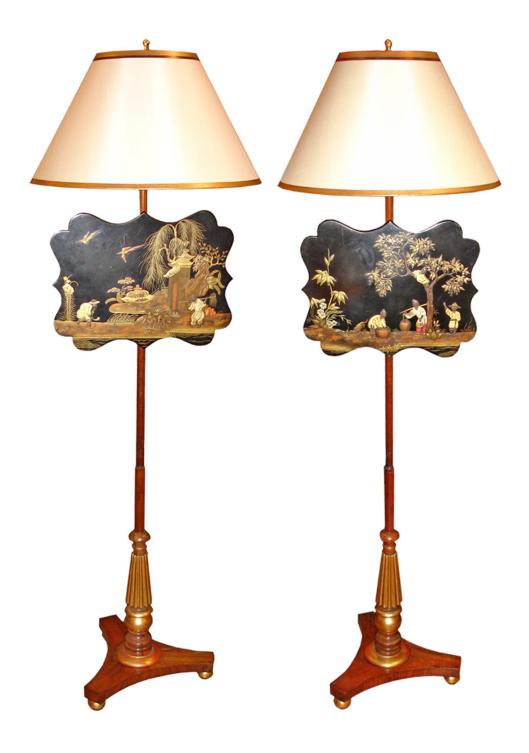

Contact: Claudio Mariani claudio@cmarianiantiques.com Tel 415.541.7868 ~ Fax 415.487.3950

Contact: Claudio Mariani claudio@cmarianiantiques.com Tel 415.541.7868 ~ Fax 415.487.3950

France 3245 M00004

A Pair of 19th Century Chinoiserie and Parcel-Gilt and Polychrome Fire Screens, now electrified as floor lamps