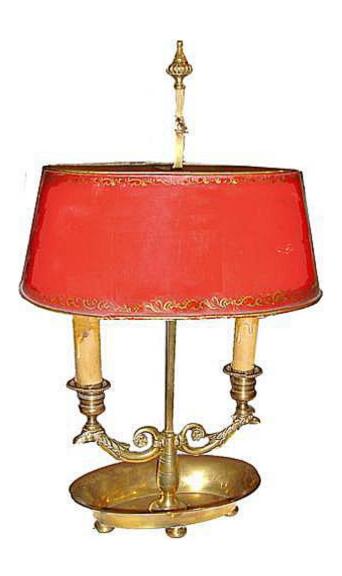

France 3245 M00004

A Diminutive 19th Century French Bouillotte Lamp with parcel-gilt embossed red tole shade, two electrified candle arms

Contact: Claudio Mariani claudio@cmarianiantiques.com Tel 415.541.7868 ~ Fax 415.487.3950

emanating from brass eagles attaching to the standard with floral volutes, the whole above a deeply dished base and raised on flattened bun feet

Contact: Claudio Mariani claudio@cmarianiantiques.com Tel 415.541.7868 ~ Fax 415.487.3950