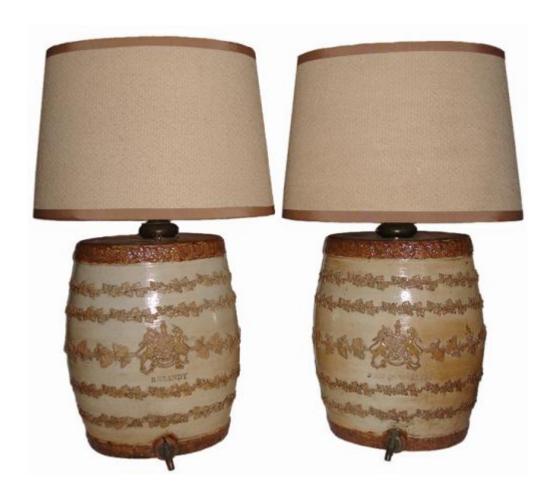

A Pair of 19th Century Ceramic Brandy and Scotch Ceramic Barrel Dispensers from an English pub, now electrified as lamps

Contact: Claudio Mariani claudio@cmarianiantiques.com Tel 415.541.7868 ~ Fax 415.487.3950