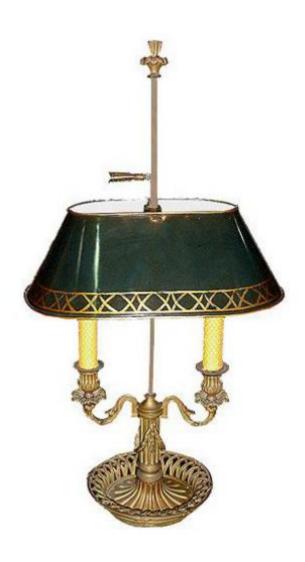

Contact: Claudio Mariani claudio@cmarianiantiques.com Tel 415.541.7868 ~ Fax 415.487.3950

France 3245 M00004

A 19th Century French Bouillotte Lamp, with slate green shade and three emanating scrolled candle arms, all resting in a

Contact: Claudio Mariani claudio@cmarianiantiques.com Tel 415.541.7868 ~ Fax 415.487.3950

circular fretted base and now electrified

Height: 26 3/4"; Width: 6 3/4"; Depth: 7 1/2"

France 3245 M00004

Contact: Claudio Mariani claudio@cmarianiantiques.com Tel 415.541.7868 ~ Fax 415.487.3950