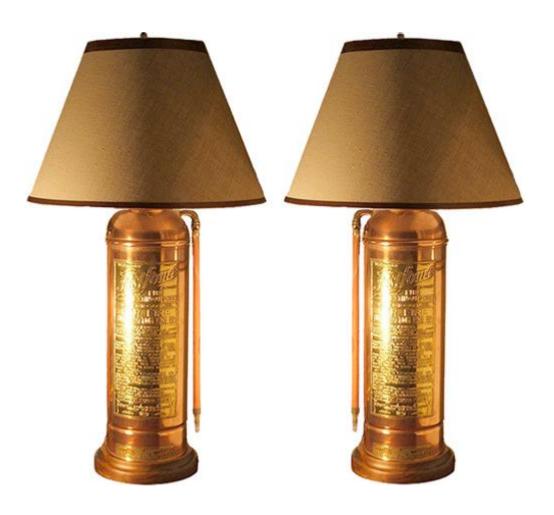

Contact: Claudio Mariani claudio@cmarianiantiques.com Tel 415.541.7868 ~ Fax 415.487.3950

France 3245 M00004

A Harlequin Pair of Early 20th Century American Brass and Copper Fire Extinguishers, now electrified and fitted as lamps,

Contact: Claudio Mariani claudio@cmarianiantiques.com Tel 415.541.7868 ~ Fax 415.487.3950

one from Pyrene Mfg. Company, New Jersey and the other from Elkhart Brass Mfg. Co., Elkhart, Indiana (also available individually)