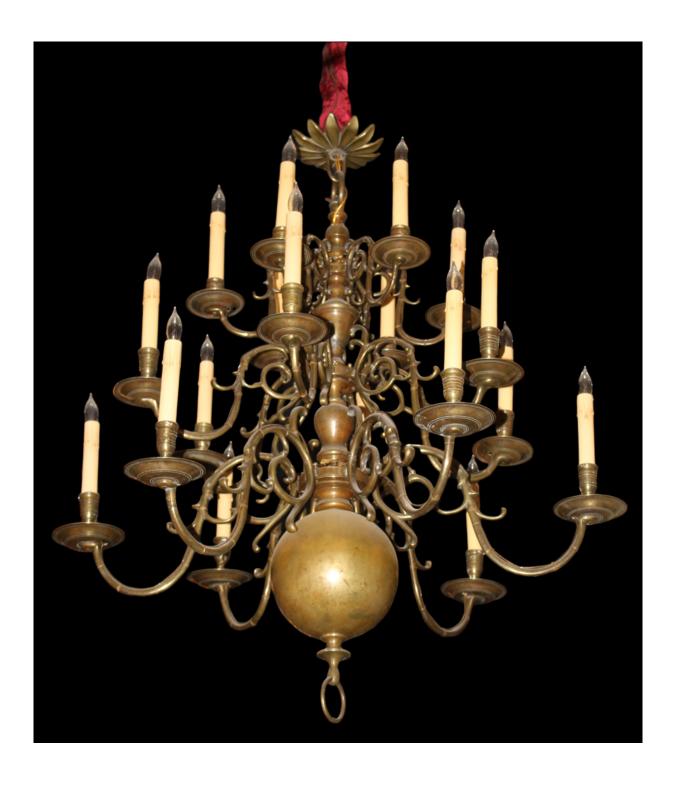

France 3245 M00004

An 18th Century Fine Dutch Eighteen-Light Three Tiered Brass Chandelier, with scrolled arms and fitted for electricity and accompanied by an unusual flower petal ceiling canopy

Contact: Claudio Mariani claudio@cmarianiantiques.com Tel 415.541.7868 ~ Fax 415.487.3950