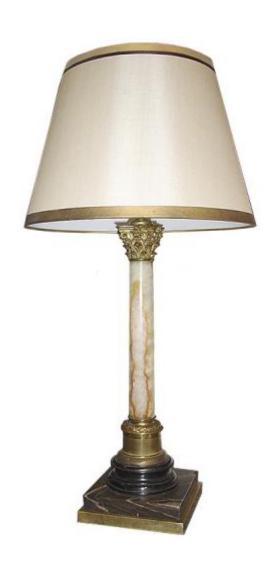

Contact: Claudio Mariani claudio@cmarianiantiques.com Tel 415.541.7868 ~ Fax 415.487.3950

France 3245 M00004

A 18th Century Variegated Marble Corinthian Column, now electrified as a lamp, the top and socle base being gilt brass and

Contact: Claudio Mariani claudio@cmarianiantiques.com Tel 415.541.7868 ~ Fax 415.487.3950

with the whole raised on marble and giltwood plinths

Contact: Claudio Mariani claudio@cmarianiantiques.com Tel 415.541.7868 ~ Fax 415.487.3950