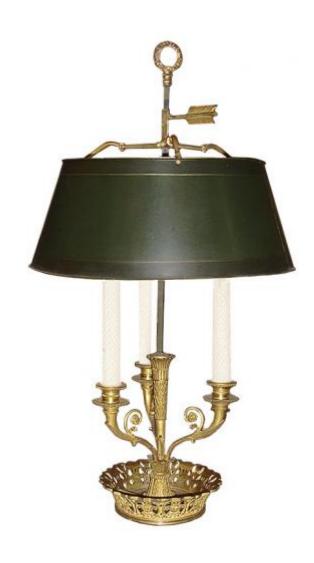

Contact: Claudio Mariani claudio@cmarianiantiques.com Tel 415.541.7868 ~ Fax 415.487.3950

France 3245 M00004

A 19th Century French Bouillotte Lamp, with slate green shade and three emanating scrolled candle arms, all resting in a

Contact: Claudio Mariani claudio@cmarianiantiques.com Tel 415.541.7868 ~ Fax 415.487.3950

circular fretted base and now electrified

Height: 26 3/4"; Width: 6 3/4"; Depth: 7 1/2"

France 3245 M00004

Contact: Claudio Mariani claudio@cmarianiantiques.com Tel 415.541.7868 ~ Fax 415.487.3950