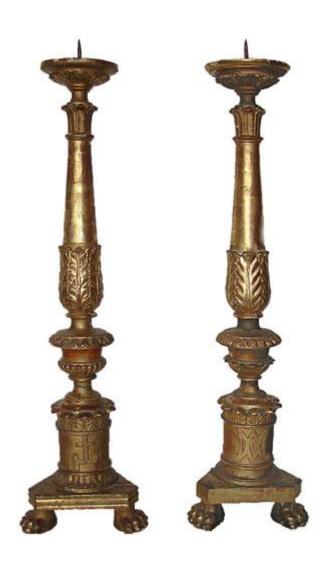

## A Rare Set of Eight Large Ecclesiastical Giltwood Pricket

Contact: Claudio Mariani claudio@cmarianiantiques.com Tel 415.541.7868 ~ Fax 415.487.3950

**Sticks** with turned and shaped balusters embellished with acanthus leaves and raised on tripartite plinths above lions paw feet; also available as pairs