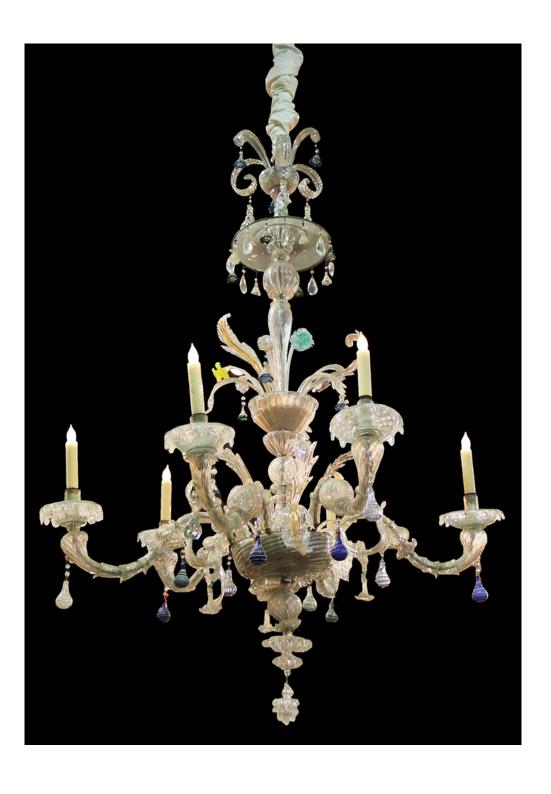

## A 4-tiered, 6-Light 19th Century Murano Blown Glass

**Chandelier,** with five free blown crystal arms emanating from a swirling balustrade standard and embellished with elaborate colored glass acanthus leaves, sprays, cascades, and fountain motif corona below a crystal canopy, and incorporating hand painted enamel and blown crystal ornaments including emerald toned carnations, sapphire-toned, pink and white roses, along with clear, opaque milk, gold and salmon accents, with a suspended star burst crystal pendant at the base