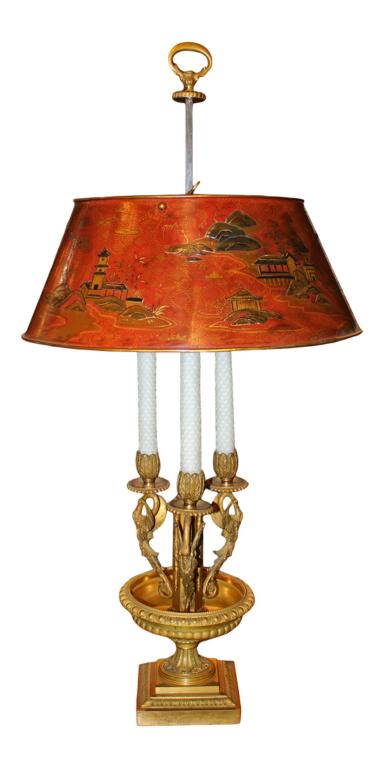

## A 19th Century Three-Light French Chinoiserie Bouillotte

**Lamp,** the tole shade lacquered with scenes of pagodas and pavilions and raised on a dished bobeche base, now electrified

Contact: Claudio Mariani claudio@cmarianiantiques.com Tel 415.541.7868 ~ Fax 415.487.3950